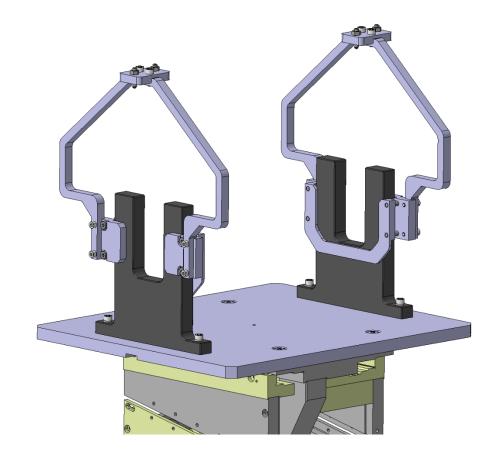

# Fixing

Utilising the same V mounts and clamps as the current TBM girder?

### Alignment Features

Does the mover have this alignment slot

Pin to fix alignment between the top plate and the 'v's

Key to fix alignment between the mover and the top plate