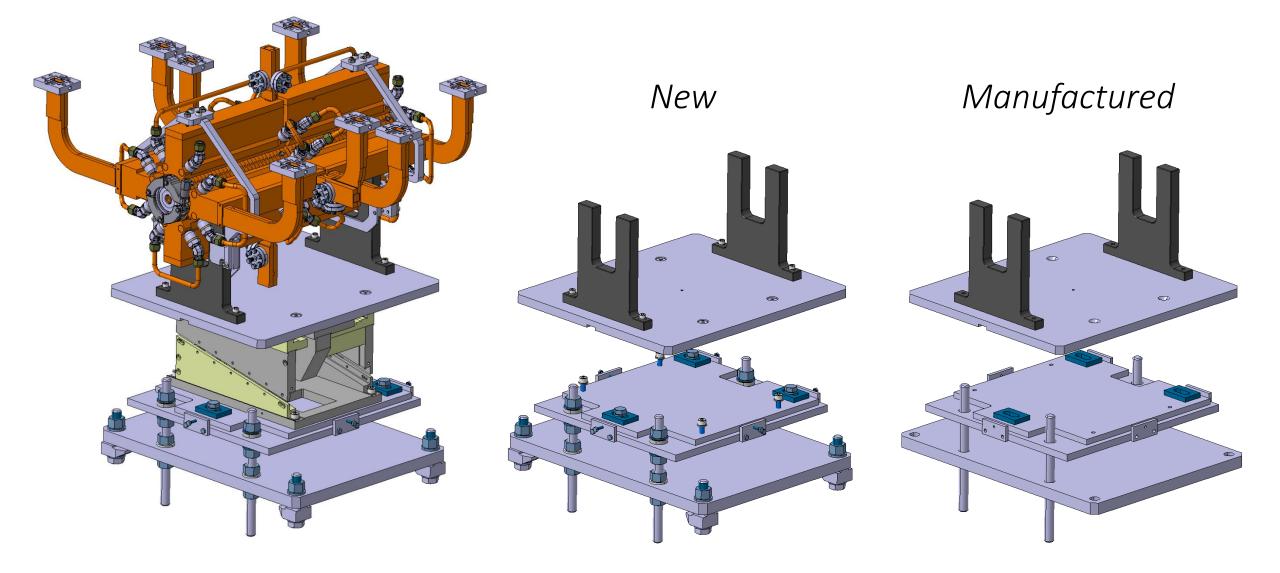

# CLEAR SAS Mover Support

Matthew Capstick

14-02-2020



#### CLEAR Support Girders



#### **CLEAR Beam Hight**



# Fixing

Utilising the same V mounts and clamps as the current TBM girder?



# Alignment Error

What is an allowable alignment error between the structure and the mover?



### Alignment Features



Does the mover have this alignment slot

Pin to fix alignment between the top plate and the 'v's

Key to fix alignment between the mover and the top plate





# Alignment Adjustment



Alternative adjustment plate could provide the alignment requirements





#### Coarse Adjustment

- Z, Pitch, Roll
- X, Yaw
- Y

Vertical Adjustment:

- M16 Thread = 2mm Pitch
- Resolution <100µm



#### Components



# All Components



# All Components **B** C -

#### New Components



#### Manufactured Components