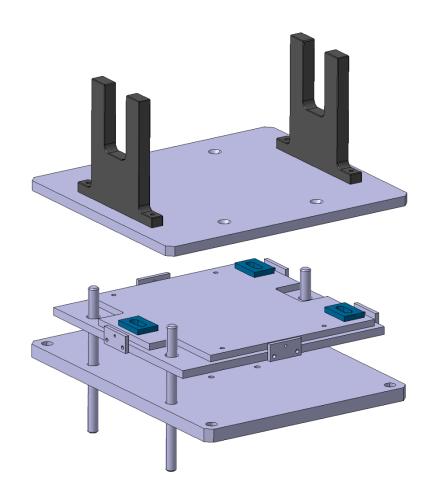

Matthew Capstick

14-02-2020



#### CLEAR Support Girders



#### **CLEAR Beam Hight**



# Fixing

Utilising the same V mounts and clamps as the current TBM girder?



# Alignment Error

What is an allowable alignment error between the structure and the mover?



### Alignment Features



Does the mover have this alignment slot

Pin to fix alignment between the top plate and the 'v's

Key to fix alignment between the mover and the top plate





# Alignment Adjustment



Alternative adjustment plate could provide the alignment requirements





#### Coarse Adjustment

- Z, Pitch, Roll
- X, Yaw
- Y

Vertical Adjustment:

- M16 Thread = 2mm Pitch
- Resolution <100µm



#### Components



# All Components



# All Components **B** C -

#### New Components



#### Manufactured Components