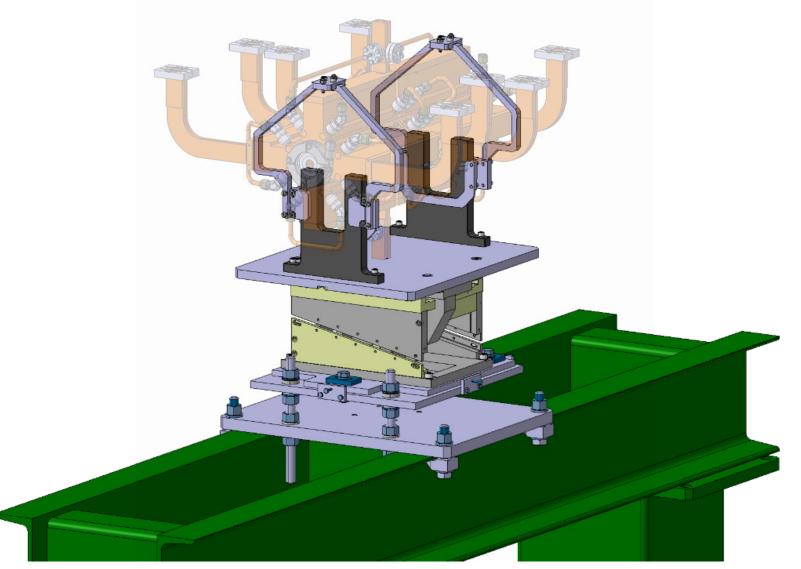

# CLEAR SAS Mover Support

Matthew Capstick

14-02-2020



#### CLEAR Support Girders



#### **CLEAR Beam Hight**



# Fixing

Utilising the same V mounts and clamps as the current TBM girder?



# Alignment Error

What is an allowable alignment error between the structure and the mover?



### Alignment Features



Does the mover have this alignment slot

Pin to fix alignment between the top plate and the 'v's

Key to fix alignment between the mover and the top plate





# Alignment Adjustment



Alternative adjustment plate could provide the alignment requirements





#### Coarse Adjustment

- Z, Pitch, Roll
- X, Yaw
- Y

Vertical Adjustment:

- M16 Thread = 2mm Pitch
- Resolution <100µm



#### Components



# All Components



# All Components **B** C -

#### New Components



#### Manufactured Components