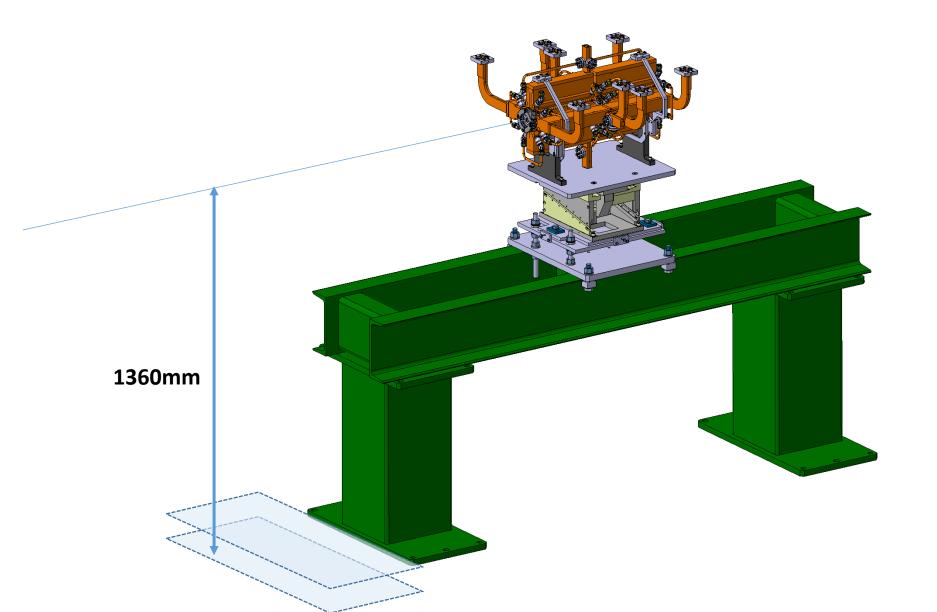

# CLEAR SAS Mover Support

Matthew Capstick

14-02-2020



#### CLEAR Support Girders



#### **CLEAR Beam Hight**



# Fixing

Utilising the same V mounts and clamps as the current TBM girder?



# Alignment Error

What is an allowable alignment error between the structure and the mover?



### Alignment Features



Does the mover have this alignment slot

Pin to fix alignment between the top plate and the 'v's

Key to fix alignment between the mover and the top plate





# Alignment Adjustment



Alternative adjustment plate could provide the alignment requirements





#### Coarse Adjustment

- Z, Pitch, Roll
- X, Yaw
- Y

Vertical Adjustment:

- M16 Thread = 2mm Pitch
- Resolution <100µm



#### Components



# All Components



# All Components **B** C -

#### New Components



#### Manufactured Components