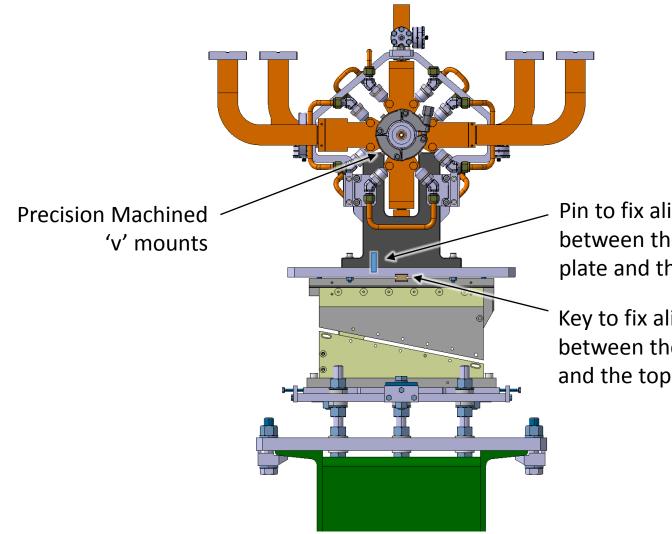

### Alignment Features

Does the mover have this alignment slot

Pin to fix alignment between the top plate and the 'v's

Key to fix alignment between the mover and the top plate