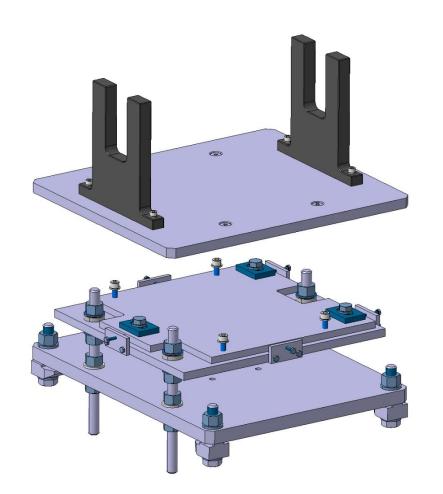

# CLEAR SAS Mover Support

Matthew Capstick

14-02-2020



#### CLEAR Support Girders



#### **CLEAR Beam Hight**



# Fixing

Utilising the same V mounts and clamps as the current TBM girder?



# Alignment Error

What is an allowable alignment error between the structure and the mover?



### Alignment Features



Does the mover have this alignment slot

Pin to fix alignment between the top plate and the 'v's

Key to fix alignment between the mover and the top plate





# Alignment Adjustment



Alternative adjustment plate could provide the alignment requirements





#### Coarse Adjustment

- Z, Pitch, Roll
- X, Yaw
- Y

Vertical Adjustment:

- M16 Thread = 2mm Pitch
- Resolution <100µm



#### Components



# All Components



# All Components **B** C -

#### New Components



#### Manufactured Components