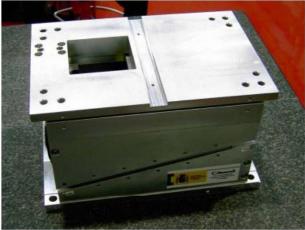

# CLEAR SAS Mover Support

Matthew Capstick

14-02-2020



#### CLEAR Support Girders



#### **CLEAR Beam Hight**



# Fixing

Utilising the same V mounts and clamps as the current TBM girder?



# Alignment Error

What is an allowable alignment error between the structure and the mover?



### Alignment Features



Does the mover have this alignment slot

Pin to fix alignment between the top plate and the 'v's

Key to fix alignment between the mover and the top plate





# Alignment Adjustment



Alternative adjustment plate could provide the alignment requirements





#### Coarse Adjustment

- Z, Pitch, Roll
- X, Yaw
- Y

Vertical Adjustment:

- M16 Thread = 2mm Pitch
- Resolution <100µm



#### Components



# All Components



# All Components **B** C -

#### New Components



#### Manufactured Components