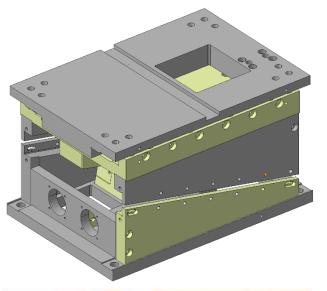

# CLEAR SAS Mover Support

Matthew Capstick

14-02-2020



#### CLEAR Support Girders



#### **CLEAR Beam Hight**



# Fixing

Utilising the same V mounts and clamps as the current TBM girder?



# Alignment Error

What is an allowable alignment error between the structure and the mover?



### Alignment Features



Does the mover have this alignment slot

Pin to fix alignment between the top plate and the 'v's

Key to fix alignment between the mover and the top plate





# Alignment Adjustment



Alternative adjustment plate could provide the alignment requirements





#### Coarse Adjustment

- Z, Pitch, Roll
- X, Yaw
- Y

Vertical Adjustment:

- M16 Thread = 2mm Pitch
- Resolution <100µm



#### Components



# All Components



# All Components **B** C -

#### New Components



#### Manufactured Components