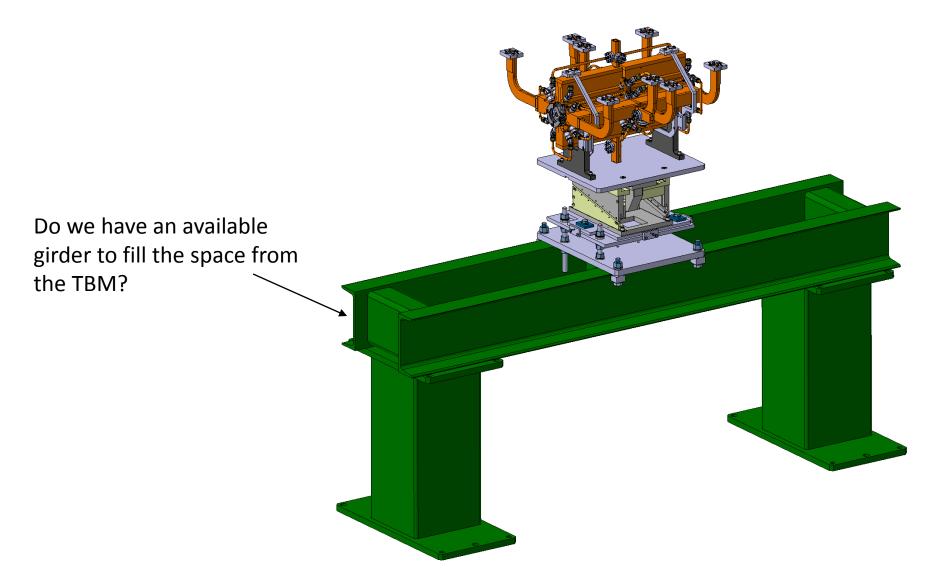

# CLEAR SAS Mover Support

Matthew Capstick

14-02-2020



#### CLEAR Support Girders



#### **CLEAR Beam Hight**



# Fixing

Utilising the same V mounts and clamps as the current TBM girder?



# Alignment Error

What is an allowable alignment error between the structure and the mover?



### Alignment Features



Does the mover have this alignment slot

Pin to fix alignment between the top plate and the 'v's

Key to fix alignment between the mover and the top plate





# Alignment Adjustment



Alternative adjustment plate could provide the alignment requirements





#### Coarse Adjustment

- Z, Pitch, Roll
- X, Yaw
- Y

Vertical Adjustment:

- M16 Thread = 2mm Pitch
- Resolution <100µm



#### Components



# All Components



# All Components **B** C -

#### New Components



#### Manufactured Components