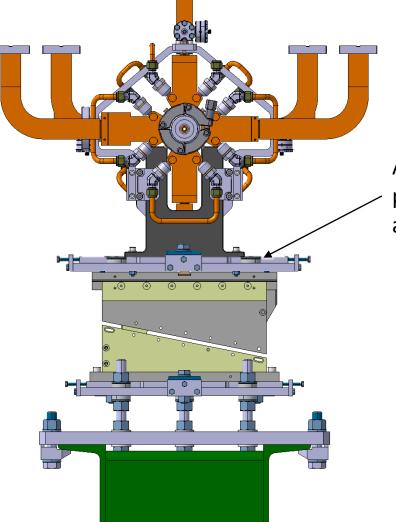

### Alignment Features

Does the mover have this alignment slot

Pin to fix alignment between the top plate and the 'v's

Key to fix alignment between the mover and the top plate

# Alignment Adjustment

Alternative adjustment plate could provide the alignment requirements