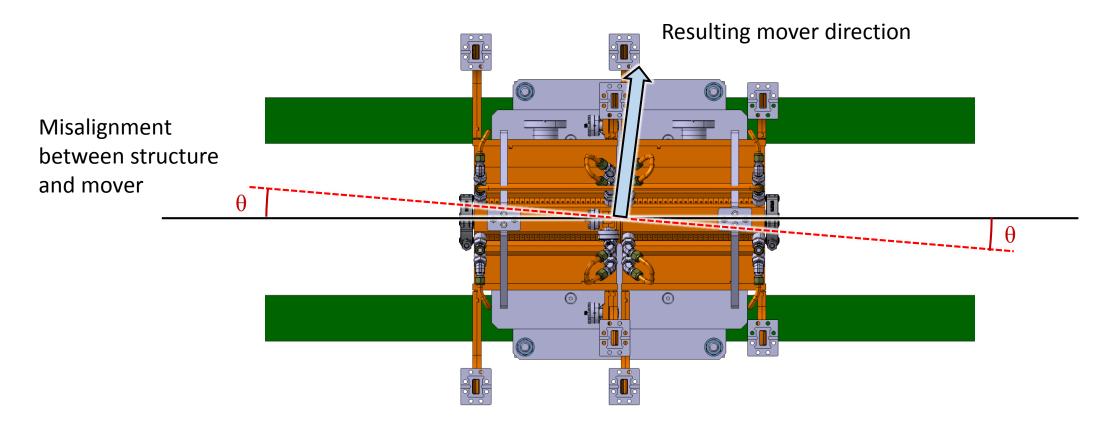

# Alignment Error

What is an allowable alignment error between the structure and the mover?