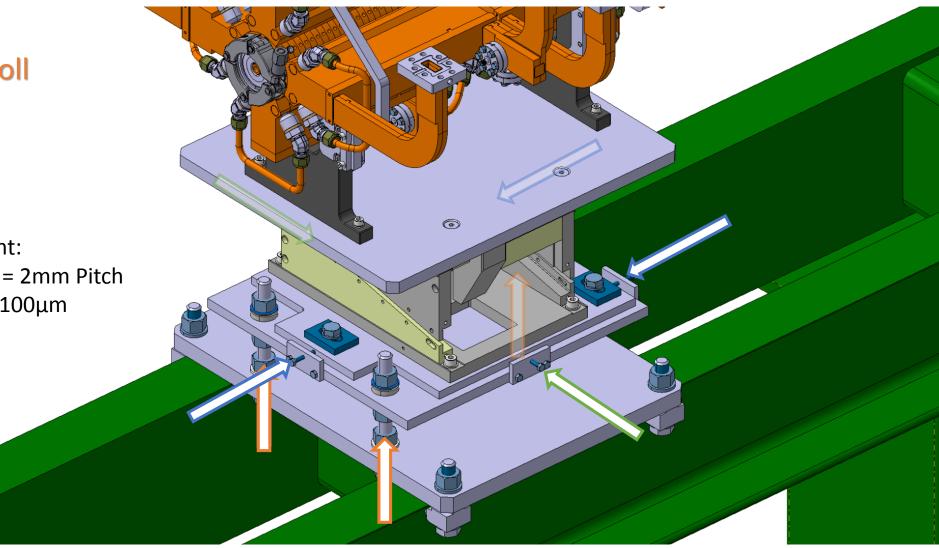

#### Coarse Adjustment

- Z, Pitch, Roll
- X, Yaw
- Y

Vertical Adjustment:

- M16 Thread = 2mm Pitch
- Resolution <100µm