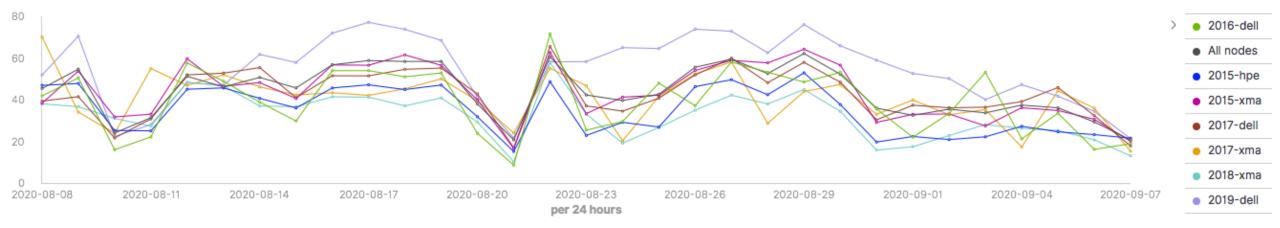

## CMS job efficiency by tranche

- Again, excluding cms-only nodes
- Last 45 days with 1-day binning
- 2019-dells clearly doing best by some margin  $\checkmark$
- Current poor performance (due to offsite reads?) apparent on all nodes, even the newest