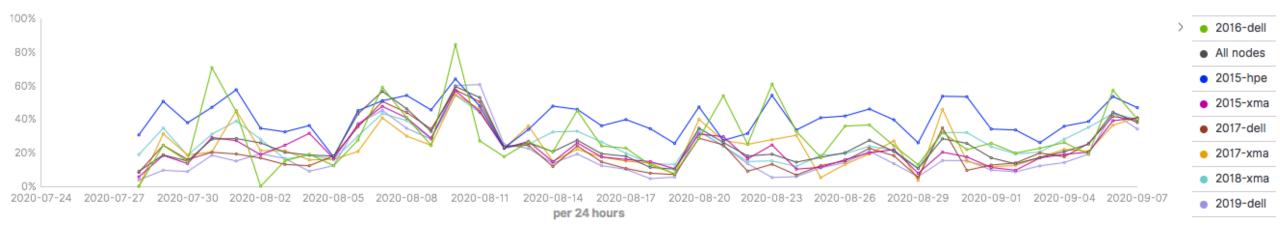

## CMS job failures (excluding 'cms-only' nodes)

- Last 45 days with 1-day binning
- Checked the 2016-dells (green) first, as that was the one mentioned specifically by James W.
- For CMS jobs, it looks like 2015-hpe (blue) tranche is probably worse.