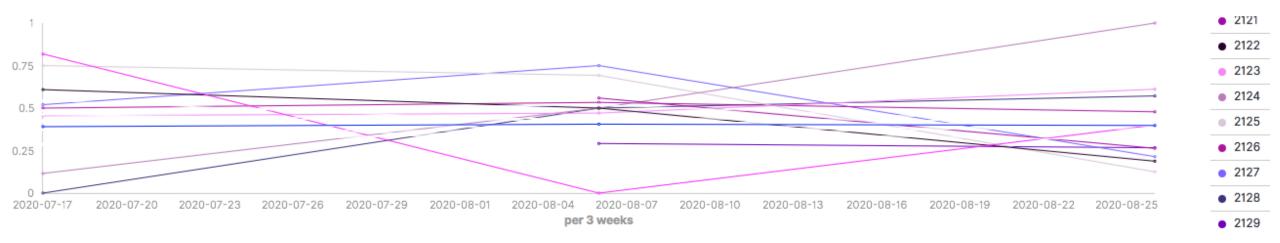

## A selection of 2015-hpe job failures

- Individual worker nodes
- Last 45 days, but 20 day binning to make better statistics
- Blue line in the middle is whole tranche (appears quite stable at this resolution)
- Looking at individual nodes, they seem to be very variable