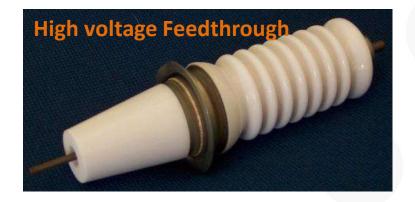

## **Metallisation and brazing**

Small hole painting

PVD

Outside diameter painting

Parts are assembled and brazed under hydrogen or vacuum