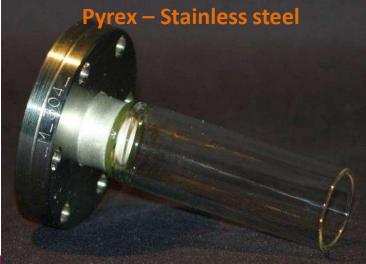

aris**

- Ceramic-to-metal and glass-to-metals assemblies, flash lamps, ceramic precision grinding
- 30 employees
- Plant surface: 2 000 m<sup>2</sup>

Applications : advanced research, medical equipment, defense, aerospace, nuclear





ISO 45001 ; 14001 v2015; certified **Restricted access classification** 



## **Ceramic precision machining from very small to big sizes**

High purity materials → Alumina oxide up to 99,9%











## **Metallisation and brazing**





Small hole painting



PVD

Outside diameter painting

Parts are assembled and brazed under hydrogen or vacuum





## **Parts for particule accelerators**



**Cover flanges 48 pins** 



#### **Other parts examples**





**Sensors** 







## **Glass-to-metal assemblies**





Brazed viewport quartz or sapphire











# Thank you and join me in a meeting !