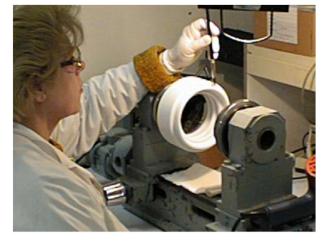

## **Metallisation and brazing**

Small hole painting

PVD

Outside diameter painting

Parts are assembled and brazed under hydrogen or vacuum