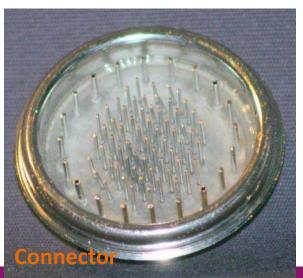

Paris**

- Ceramic-to-metal and glass-to-metals assemblies, flash lamps, ceramic precision grinding
- 30 employees
- Plant surface: 2 000 m<sup>2</sup>

Applications : advanced research, medical equipment, defense, aerospace, nuclear





ISO 45001 ; 14001 v2015; certified **Restricted access classification** 



## **Ceramic precision machining from very small to big sizes**

High purity materials → Alumina oxide up to 99,9%











## **Metallisation and brazing**





Small hole painting



PVD

Outside diameter painting

Parts are assembled and brazed under hydrogen or vacuum





## **Parts for particule accelerators**



**Cover flanges 48 pins** 



#### **Other parts examples**





**Sensors** 







## **Glass-to-metal assemblies**





Brazed viewport quartz or sapphire











# Thank you and join me in a meeting !