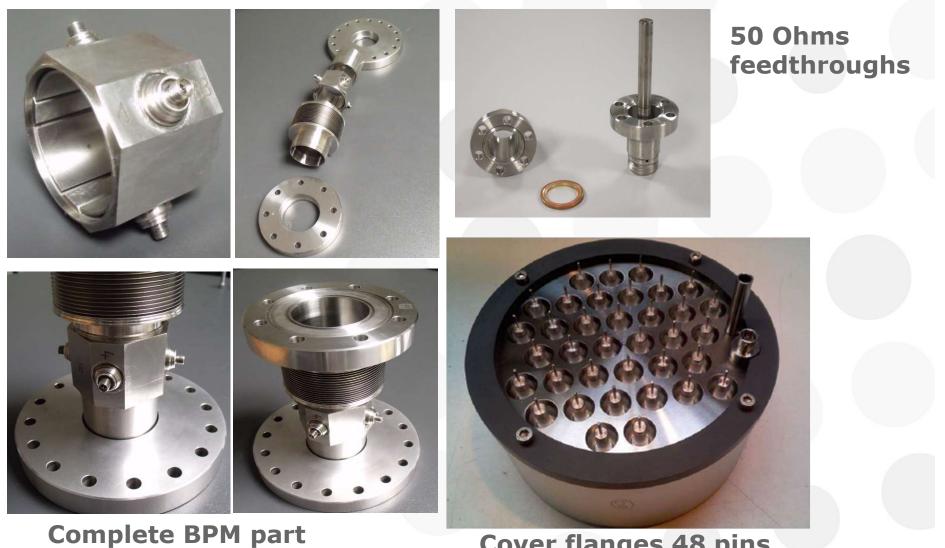

rm and ceramic technology in France
- 115 employees ۲

SOLCERA

Plant surface: 9 000 m<sup>2</sup>

#### **Assembly Solutions**

#### **Moissy-Cramayel, South East Paris**

- Ceramic-to-metal and glass-to-metals assemblies, flash lamps, ceramic precision grinding
- 30 employees
- Plant surface: 2 000 m<sup>2</sup>

Applications : advanced research, medical equipment, defense, aerospace, nuclear





ISO 45001 ; 14001 v2015; certified **Restricted access classification** 



## **Ceramic precision machining from very small to big sizes**

High purity materials → Alumina oxide up to 99,9%











## **Metallisation and brazing**





Small hole painting



PVD

Outside diameter painting

Parts are assembled and brazed under hydrogen or vacuum





## **Parts for particule accelerators**



**Cover flanges 48 pins** 



#### **Other parts examples**





**Sensors** 







## **Glass-to-metal assemblies**





Brazed viewport quartz or sapphire











# Thank you and join me in a meeting !