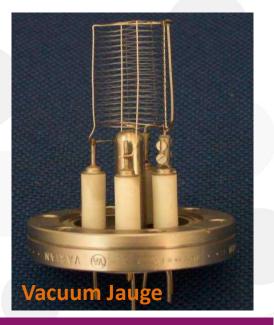

is**

- Ceramic-to-metal and glass-to-metals assemblies, flash lamps, ceramic precision grinding
- 30 employees
- Plant surface: 2 000 m<sup>2</sup>

Applications : advanced research, medical equipment, defense, aerospace, nuclear





ISO 45001 ; 14001 v2015; certified **Restricted access classification** 



## **Ceramic precision machining from very small to big sizes**

High purity materials → Alumina oxide up to 99,9%











## **Metallisation and brazing**





Small hole painting



PVD

Outside diameter painting

Parts are assembled and brazed under hydrogen or vacuum





## **Parts for particule accelerators**



**Cover flanges 48 pins** 



#### **Other parts examples**





**Sensors** 







## **Glass-to-metal assemblies**





Brazed viewport quartz or sapphire











# Thank you and join me in a meeting !