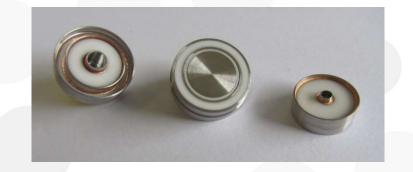

lant surface: 9 000 m<sup>2</sup>

#### **Assembly Solutions**

#### **Moissy-Cramayel, South East Paris**

- Ceramic-to-metal and glass-to-metals assemblies, flash lamps, ceramic precision grinding
- 30 employees
- Plant surface: 2 000 m<sup>2</sup>

Applications : advanced research, medical equipment, defense, aerospace, nuclear





ISO 45001 ; 14001 v2015; certified **Restricted access classification** 



## **Ceramic precision machining from very small to big sizes**

High purity materials → Alumina oxide up to 99,9%











## **Metallisation and brazing**





Small hole painting



PVD

Outside diameter painting

Parts are assembled and brazed under hydrogen or vacuum





## **Parts for particule accelerators**



**Cover flanges 48 pins** 



#### **Other parts examples**





**Sensors** 







## **Glass-to-metal assemblies**





Brazed viewport quartz or sapphire











# Thank you and join me in a meeting !