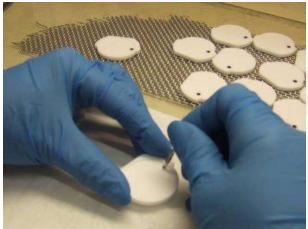

## **Metallisation and brazing**

Small hole painting

PVD

Outside diameter painting

Parts are assembled and brazed under hydrogen or vacuum