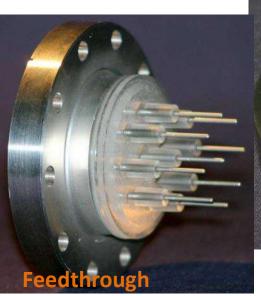

ions**

#### **Moissy-Cramayel, South East Paris**

- Ceramic-to-metal and glass-to-metals assemblies, flash lamps, ceramic precision grinding
- 30 employees
- Plant surface: 2 000 m<sup>2</sup>

Applications : advanced research, medical equipment, defense, aerospace, nuclear





ISO 45001 ; 14001 v2015; certified **Restricted access classification** 



## **Ceramic precision machining from very small to big sizes**

High purity materials → Alumina oxide up to 99,9%











## **Metallisation and brazing**





Small hole painting



PVD

Outside diameter painting

Parts are assembled and brazed under hydrogen or vacuum





## **Parts for particule accelerators**



**Cover flanges 48 pins** 



#### **Other parts examples**





**Sensors** 







## **Glass-to-metal assemblies**





Brazed viewport quartz or sapphire











# Thank you and join me in a meeting !