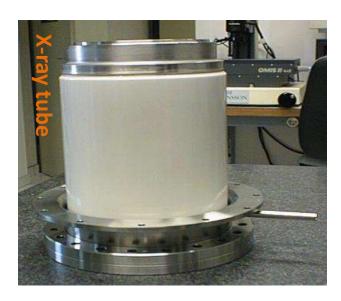

000 m<sup>2</sup>

#### **Assembly Solutions**

#### **Moissy-Cramayel, South East Paris**

- Ceramic-to-metal and glass-to-metals assemblies, flash lamps, ceramic precision grinding
- 30 employees
- Plant surface: 2 000 m<sup>2</sup>

Applications : advanced research, medical equipment, defense, aerospace, nuclear





ISO 45001 ; 14001 v2015; certified **Restricted access classification** 



## **Ceramic precision machining from very small to big sizes**

High purity materials → Alumina oxide up to 99,9%











## **Metallisation and brazing**





Small hole painting



PVD

Outside diameter painting

Parts are assembled and brazed under hydrogen or vacuum





## **Parts for particule accelerators**



**Cover flanges 48 pins** 



#### **Other parts examples**





**Sensors** 







## **Glass-to-metal assemblies**





Brazed viewport quartz or sapphire











# Thank you and join me in a meeting !