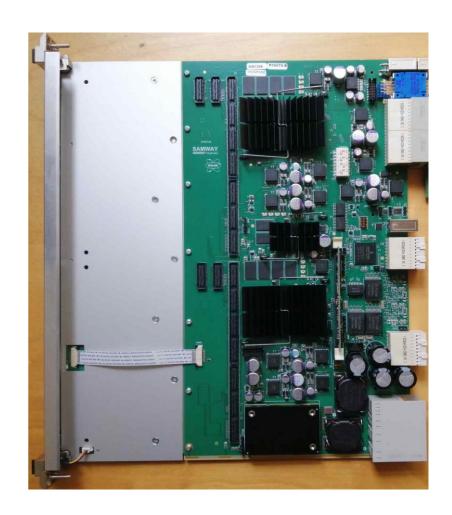

## P16070-B ATCA Carrier Card

Ordered: 20 pieces

Delivery plan:

• 4 pieces for approval of rev B

8 pieces after approval (max 8 weeks)

• 8 pieces

#### **Current status:**

- 4 boards ready to be shipped
- components on stock for rest of 16 pcs
- 20 PCBs in Customs

Next step: Get approval to start production for next batch

Delivery time for next batch: 7-8 weeks