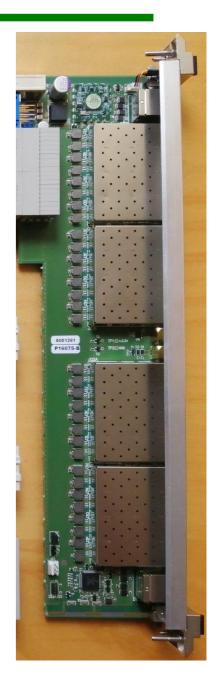

### P16075-B ATCA RTM Card

Ordered: 20 pieces

Delivery plan:

- 4 pieces for approval of rev B
- 8 pieces after approval (max 8 weeks)
- 8 pieces TBD

#### **Current status:**

- 4 boards ready to be shipped
- componnents on stock for rest of 16 pcs
- 15 PCBs on stock, 1 PCB will be available middle of June

Next step: Get approval to start production for next batch

Delivery time for next batch: 7-8 weeks

www.samwayelectronic.com