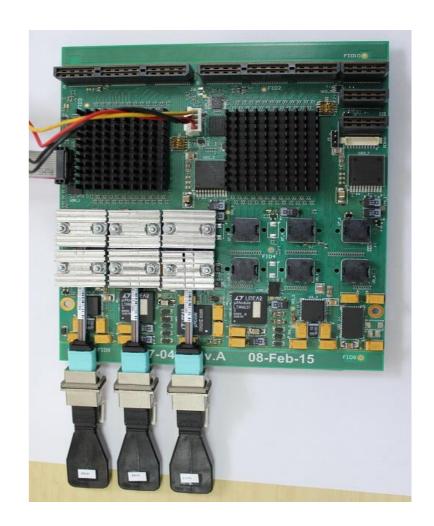

## P16041-C Mezzanine Card

Ordered: 40 pieces

Delivery plan:

• 20 pieces after approval (max 8 weeks)

• 20 pieces TBD

#### **Current status:**

componnents on stock for 20 pcs

• components with long lead time on stock, for all 40 pcs

• 18 PCBs on stock

24 PCBs to be delivered end of May

heatsinks to be ordered

Next step: Get approval to start production