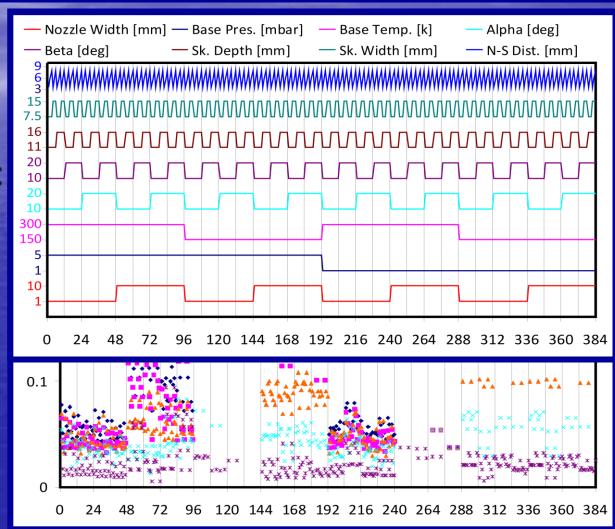

#### Is it realistic? → Simulations

Significance -

Definition

Specifications -

Working Principle - Simulations - Experiment

#### Parameters:

- Resolution
- Confinement
- Accuracy

#### Variables: