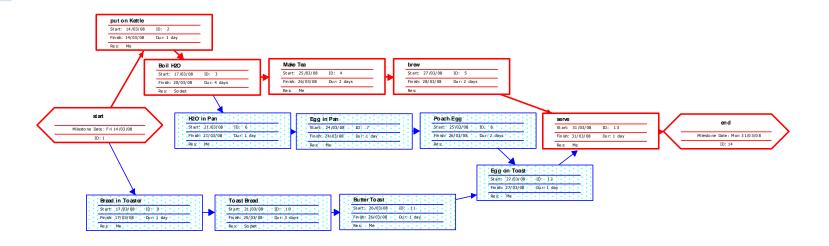

### Network Diagram Tea and Toast

Simple Tea and To ast
Statt: 14/03/08 ID; 0
Finish: 31/03/08 Dur: 12 days
Comp: 0%