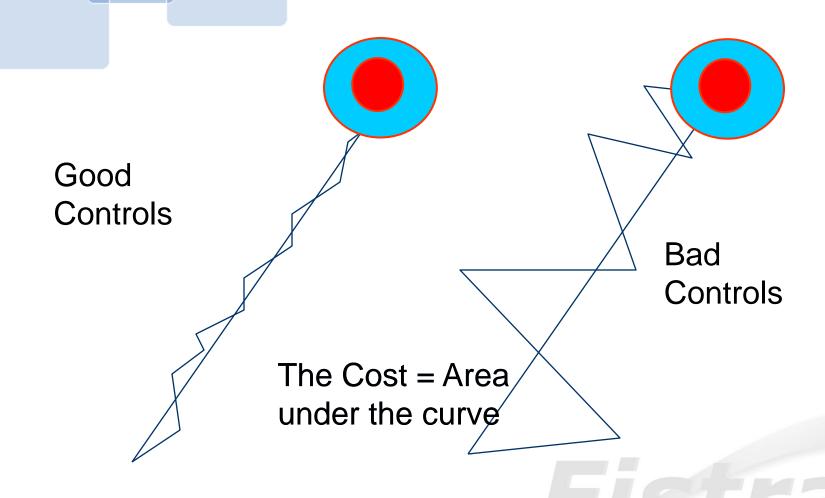

y breach   | Med                | High          | R | £10,000.00   | £5,000.00  |             | <b>Build Security</b> |
|                   |                    |               |   |              |            |             | Fence                 |
| Flooding of river | Med                | Med           | Α | £5,000.00    | £2,500.00  |             | Buy and fill          |
|                   |                    |               |   |              |            |             | sandbags              |
| Equipment         | V.Low              | Med           | G | £1,000.00    | £100.00    | £100.00     |                       |
| Failure           |                    |               |   |              |            |             |                       |



## The Effect of Good Controls



### Signs to watch for...

- Arguments between team members.
- No reporting of problems.
- Late working by team member.
- Sponsor cancels project review.
- Why do I have to do everything round here?



# Motivation Factors (Hertzberg)

- The major motivators are:
  - Achievement
  - Advancement
  - Responsibility
  - Pay/ reward
- The Major de-motivators are:
  - Company policies
  - Work conditions
  - Pay / reward



### Completion

- Have a formal completion event.
- Produce a completion document for the file
- Thank everyone involved

and...Party! Party!