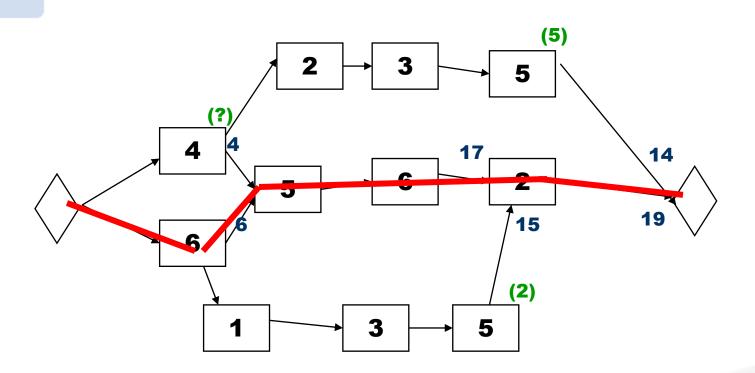

----|----------|----|
| D1 | <b>√</b> |          | <b>✓</b> |    |
| D2 | <b>√</b> | <b>√</b> | <b>✓</b> | ✓  |
| D3 |          | ✓        | <b>✓</b> |    |
| D4 |          |          |          |    |



## Work Breakdown Structure



The "Take Away" Task

### **Task Length**

Make all the tasks about the same length:



# **Estimating Techniques**

Crystal Ball



Finger in the air



Educated Guess



Extrapolation from historical data



 Calculation from complex model of the situation



## Write down the year Aristotle was born.



# 3 Point Estimating

What is your best case estimate? (a) What is the worst case? (b) What is the most likely case? (m)

- The best fit estimate E = (a+4m+b)/6
- The Standard Deviation SD = (b-a)/6

#### **Normal Distribution**



## **Network Diagram**





#### **Gantt Chart**

|     |    | Task Name   | Duration | Start Slac |   | Π | 07 | Ju  | 1 '08 | 3      | Т  | 1 | 4 Jı | ul ' | 08