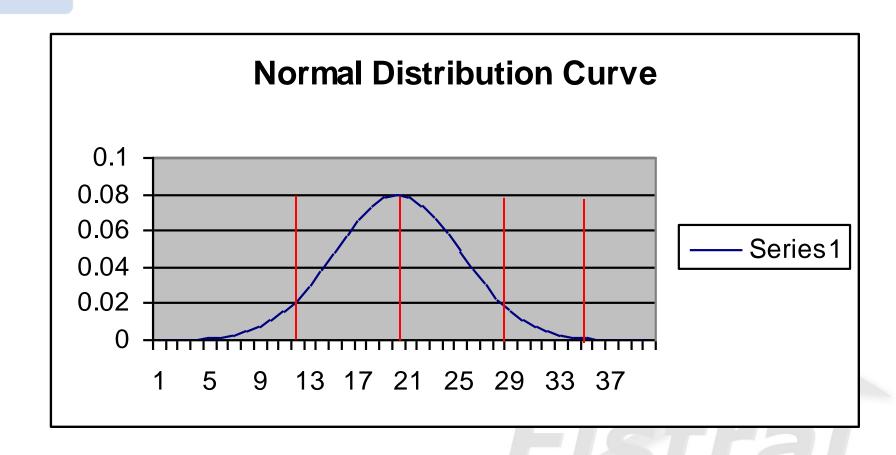

# 3 Point Estimating

What is your best case estimate? (a) What is the worst case? (b) What is the most likely case? (m)

- The best fit estimate E = (a+4m+b)/6
- The Standard Deviation SD = (b-a)/6

#### **Normal Distribution**