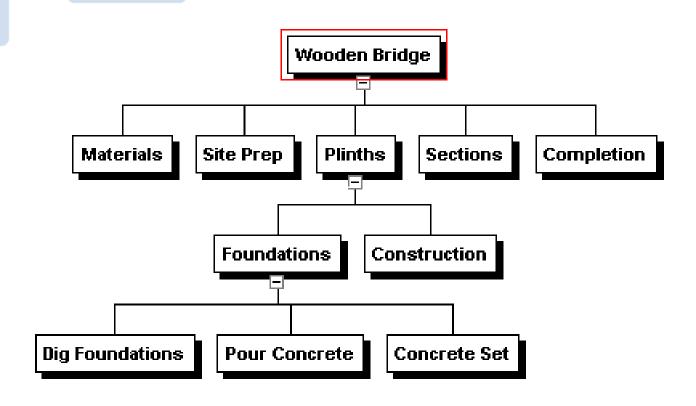

**

| Deliverable     | Measure                     |
|-----------------|-----------------------------|
| Computer System | Complies with Specification |
|                 | Passes Acceptance Test      |
| User Guide      | Meets Co. Standards         |
|                 | Passes User Survey          |
|                 | Help Desk Monitoring        |
| Training Course | Attendee Evaluation         |
|                 | Post Training Survey        |

### Stakeholder Agreement of Deliverables

|    | S1       | S2       | S3       | S4 |
|----|----------|----------|----------|----|
| D1 | <b>√</b> |          | <b>✓</b> |    |
| D2 | <b>√</b> | <b>√</b> | <b>✓</b> | ✓  |
| D3 |          | ✓        | <b>✓</b> |    |
| D4 |          |          |          |    |



## Work Breakdown Structure



The "Take Away" Task

### **Task Length**

Make all the tasks about the same length:



# **Estimating Techniques**

Crystal Ball



Finger in the air



Educated Guess



Extrapolation from historical data



 Calculation from complex model of the situation



## Write down the year Aristotle was born.



# 3 Point Estimating

What is your best case estimate? (a) What is the worst case? (b) What is the most likely case? (m)

- The best fit estimate E = (a+4m+b)/6
- The Standard Deviation SD = (b-a)/6

#### **Normal Distribution**



## **Network Diagram**





#### **Gantt Chart**

|     |    | Task Name   | Duration | Start Slac |   | Π | 07 | Ju  | 1 '08 | 3      | Т  | 1 | 4 Jı | ul ' | 08