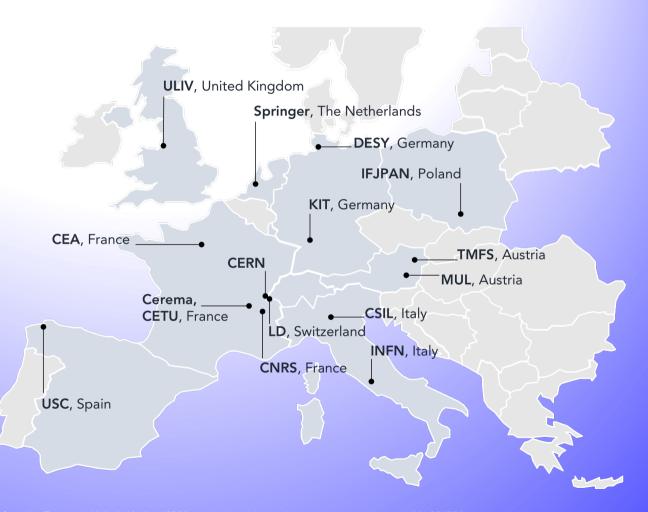

## Key provisions of the Grant Agreement

Duration:

FCC

2 Nov 2020 – 1 Nov 2024

Grant amount & payment schedule:

Total: EUR 2'999'850.00

- Annex 1 Description of the Action:

  - Work PackagesDeliverables & Milestones