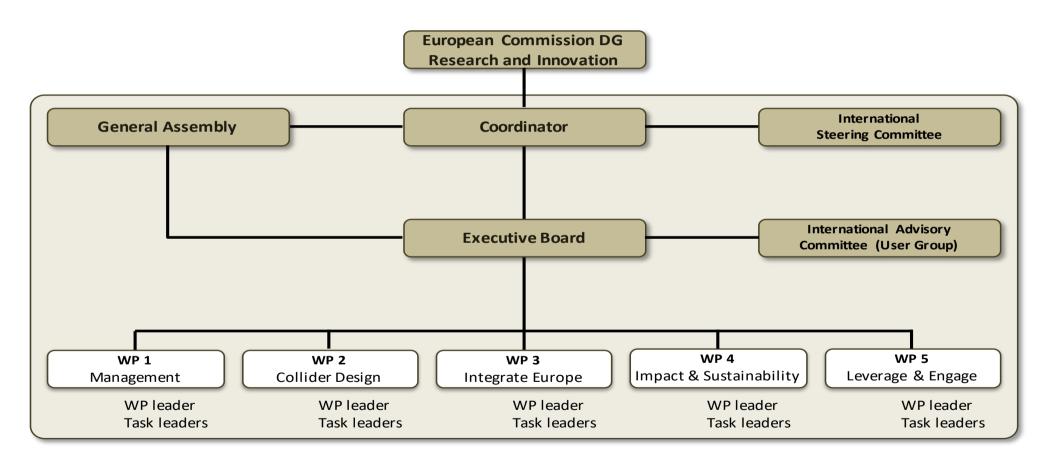

m)

#### **Partnership** Agreement

 Governs the relationship between the FCC IS Consortium and the Partner Organisations





## Key provisions of the Grant Agreement

Duration:

FCC

2 Nov 2020 – 1 Nov 2024

Grant amount & payment schedule:

Total: EUR 2'999'850.00

- Annex 1 Description of the Action:

  - Work PackagesDeliverables & Milestones







Reporting requirements





**Property** 









#### **Distribution of funding**



#### **Collects and submits reports**



#### Monitors fulfilment of obligations by Parties



# Key provisions Consortium Agreement

- Bespoke governance structure
- "Boilerplate" provisions based on the Grant Agreement
  - Liability
  - Intellectual Property
  - Confidentiality
  - Governing law
  - Dispute resolution







#### Governance Structure



## Key provisions of the Partnership Agreement

J Gutleber

Legal link of the Partner Organisations to the FCC IS Consortium

FCC

FCCNoW 2020-11-09

- Facilitates the participation of the Partner Organisations in the decisionmaking of the FCC IS Consortium
- Implements framework of the Consortium Agreement





Name of the speaker/author

CRACE FOR ARRITIONAL LOCOC

10

Thank you!