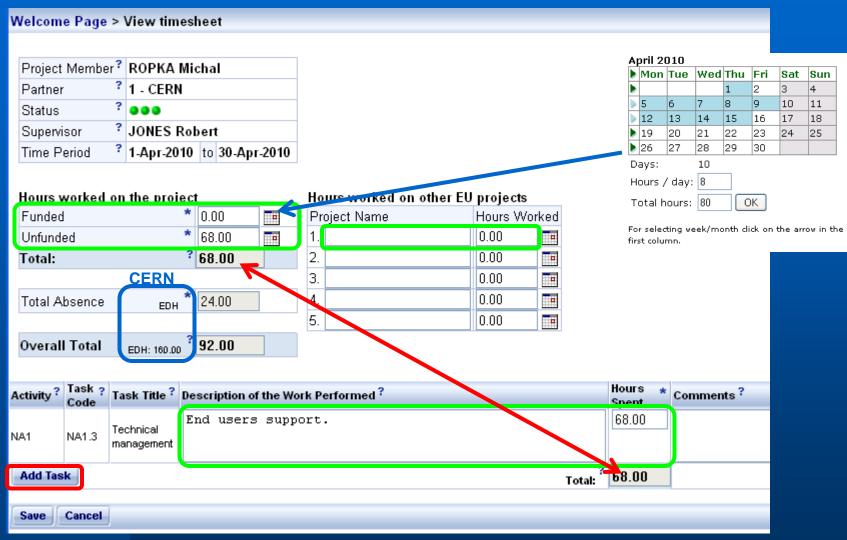

itted



#### How? Reminders & deadlines

#### once a reporting month is finished:

- reminders to individual members
- deadline for individual members
   SUBMISSION (10 days)
- reminders for supervisors
- deadline for supervisorsVALIDATION (15 days)

late? contact EMI Project Office project-eu-emi-po@cern.ch



## How? Accessing timesheet

- CERN AIS/NICE account
- URL from reminder Alias: pptemi.cern.ch
- last 3 timesheets on Welcome Page



- Timesheets tab
- Access restrictions



| Supervisor's Area |       |     |
|-------------------|-------|-----|
| COUCHOUX France   | Apr10 |     |
|                   | Mar10 | ••• |
|                   | Feb10 | ••• |
| GATER Catherine   | Арг10 | ••• |
|                   | Mar10 | ••• |
|                   | Feb10 | ••• |

#### How? Timesheet





### How? Adding Tasks

|   | Activity      | Task Code | Task Title                                                                            |  |  |  |  |
|---|---------------|-----------|---------------------------------------------------------------------------------------|--|--|--|--|
|   | NA1           | NA1.1     | Management of the NA1 activity and the work of the Project Office                     |  |  |  |  |
|   | NA1           | NA1.2     | Project and consortium management                                                     |  |  |  |  |
|   | NA1           | NA1.5     | Sustainability                                                                        |  |  |  |  |
|   | NA1           | NA1.6     | Organisation of EGEE events and meetings