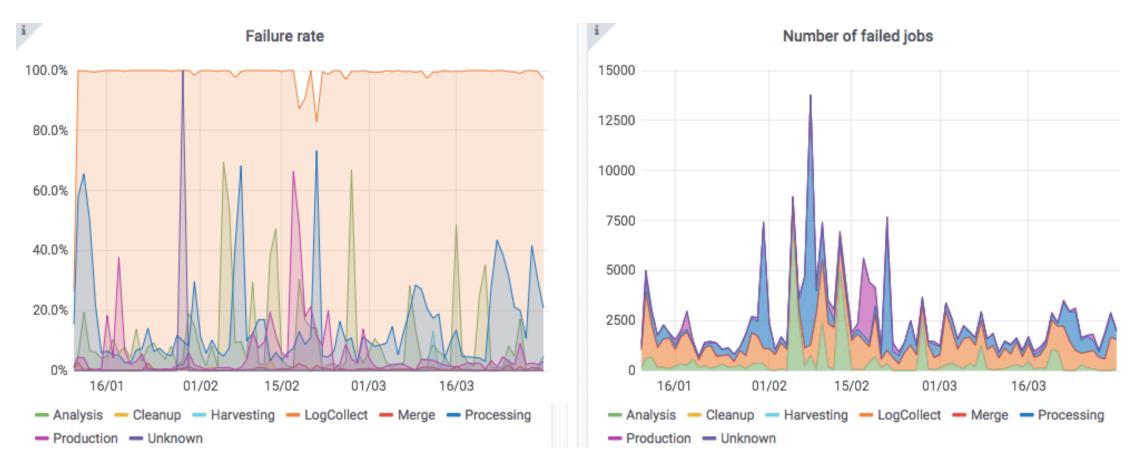

#### Failed jobs

I have cut out the start of the plot as it has a big spike and detracts from my point!

Large proportion of failing jobs are LogCollect, which still fail at a rate of 100%