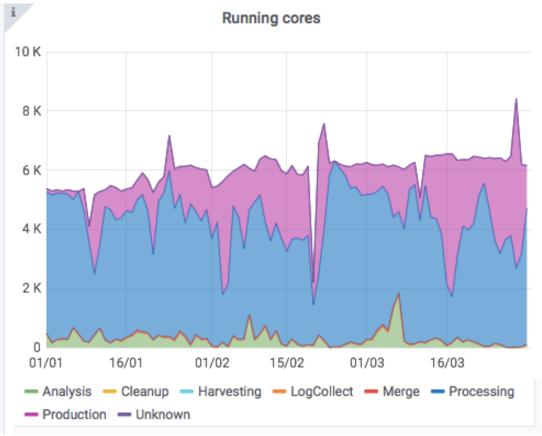

# CMS Tier-1 Experiment sign off for Q1 2020

Katy Ellis, 1 Jul 2020

#### Running jobs



Increase from 7.3% in Q4 2019





#### Running cores





#### New table with HS06 (but is it correct?)

 https://monit-grafana.cern.ch/d/C8ewaCrWk/hs06report?orgId=11&from=1577836800000&to=1585695599000



### CPU efficiency – including failed jobs



## Offsite reads – not particularly a problem, Q1



#### Failed jobs

I have cut out the start of the plot as it has a big spike and detracts from my point!



Large proportion of failing jobs are LogCollect, which still fail at a rate of 100%

#### Disk usage

Numbers are taken from the webpage \* on the last day of the month, disk used by Phedex as proportion of pledge for Phedex.

| End<br>month | Echo usage<br>(TB) | Allocation<br>(TB) | RAL<br>% | FNAL<br>% | IN2P3<br>% | PIC<br>% | CNAF<br>% | KIT<br>% | JINR<br>% |
|--------------|--------------------|--------------------|----------|-----