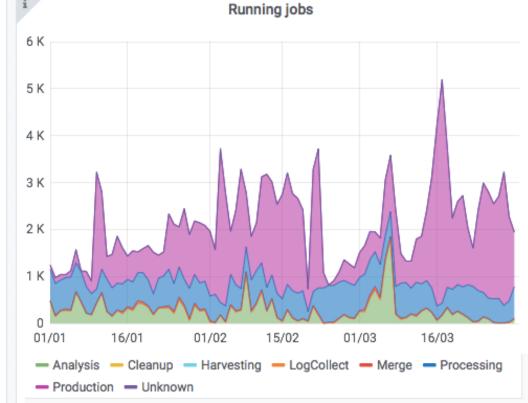

# CMS Tier-1 Experiment sign off for Q1 2020

Katy Ellis, 1 Jul 2020

#### Running jobs



Increase from 7.3% in Q4 2019





#### Running cores





#### New table with HS06 (but is it correct?)

 https://monit-grafana.cern.ch/d/C8ewaCrWk/hs06report?orgId=11&from=1577836800000&to=1585695599000



### CPU efficiency – including failed jobs



## Offsite reads – not particularly a problem, Q1



#### Failed jobs

I have cut out the start of the plot as it has a big spike and detracts from my point!



Large proportion of failing jobs are LogCollect, which still fail at a rate of 100%

#### Disk usage

Numbers are taken from the webpage \* on the last day of the month, disk used by Phedex as proportion of pledge for Phedex.

| End<br>month | Echo usage<br>(TB) | Allocation<br>(TB) | RAL<br>% | FNAL<br>% | IN2P3<br>% | PIC<br>% | CNAF<br>% | KIT<br>% | JINR<br>% |
|--------------|--------------------|-------------