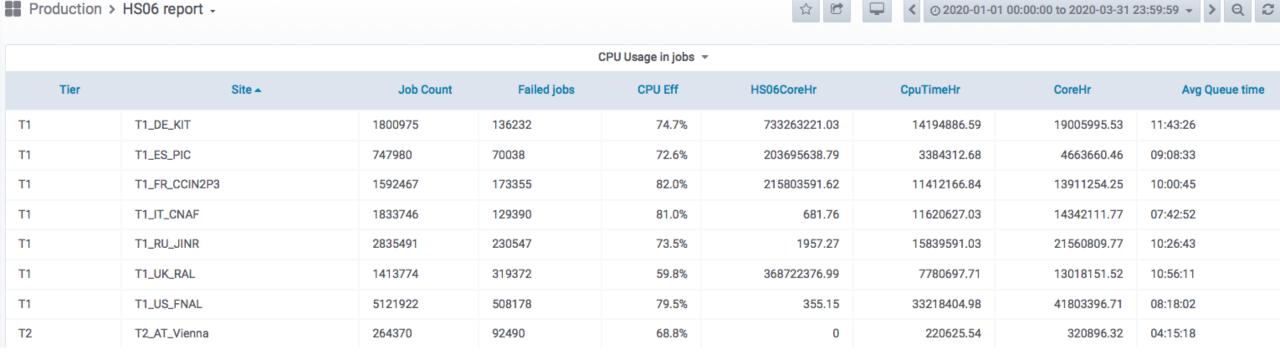

#### New table with HS06 (but is it correct?)

 https://monit-grafana.cern.ch/d/C8ewaCrWk/hs06report?orgId=11&from=1577836800000&to=1585695599000