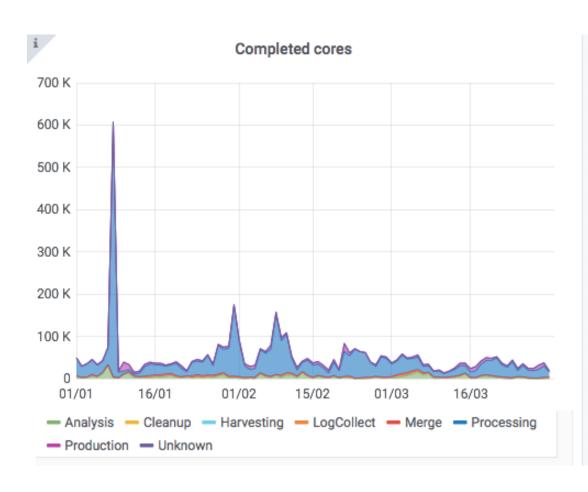

# CMS Tier-1 Experiment sign off for Q1 2020

Katy Ellis, 1 Jul 2020

#### Running jobs



Increase from 7.3% in Q4 2019





#### Running cores





#### New table with HS06 (but is it correct?)

 https://monit-grafana.cern.ch/d/C8ewaCrWk/hs06report?orgId=11&from=1577836800000&to=1585695599000



### CPU efficiency – including failed jobs



## Offsite reads – not particularly a problem, Q1



#### Failed jobs

I have cut out the start of the plot as it has a big spike and detracts from my point!



Large proportion of failing jobs are LogCollect, which still fail at a rate of 100%

#### Disk usage

Numbers are taken from the webpage \* on the last day of the month, disk used by Phedex as proportion of pledge for Phedex.

| End<br>month | Echo usage<br>(TB) | Allocation<br>(TB) | RAL<br>% | FNAL<br>% | IN2P3<br>% | PIC<br>% | CNAF<br>% | KIT<br>% | JINR<br>% |
|--------------|--------------------|--------------------|----------|---