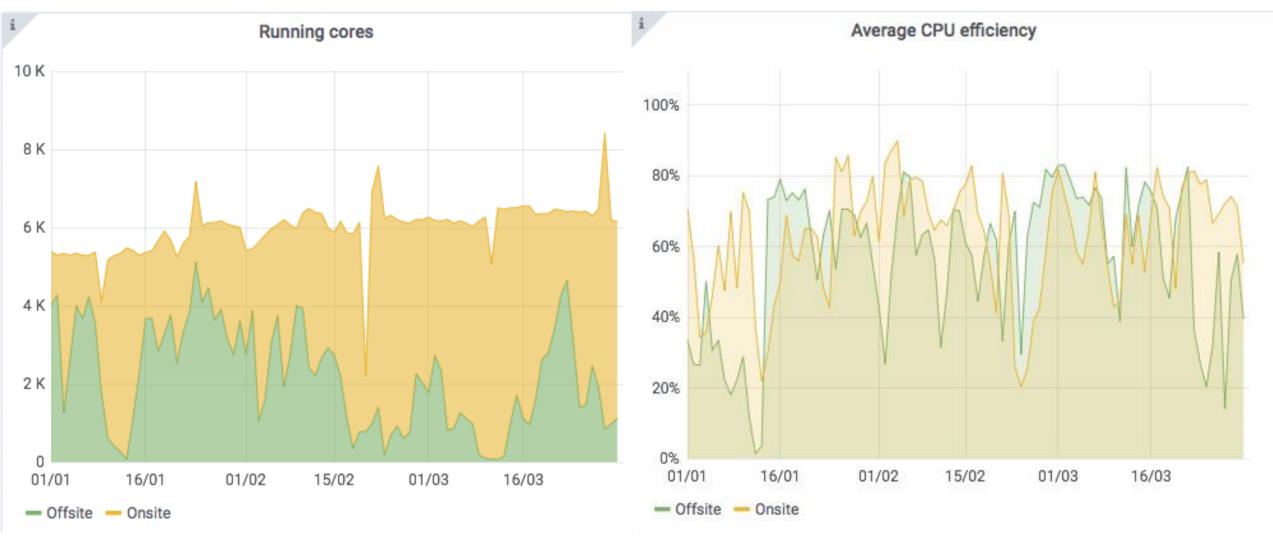

# CMS Tier-1 Experiment sign off for Q1 2020

Katy Ellis, 1 Jul 2020

#### Running jobs



Increase from 7.3% in Q4 2019





#### Running cores





#### New table with HS06 (but is it correct?)

 https://monit-grafana.cern.ch/d/C8ewaCrWk/hs06report?orgId=11&from=1577836800000&to=1585695599000



### CPU efficiency – including failed jobs



## Offsite reads – not particularly a problem, Q1



#### Failed jobs

I have cut out the start of the plot as it has a big spike and detracts from my point!



Large proportion of failing jobs are LogCollect, which still fail at a rate of 100%

#### Disk usage

Numbers are taken from the webpage \* on the last day of the month, disk used by Phedex as proportion of pledge for Phedex.

| End<br>month | Echo usage<br>(TB) | Allocation<br>(TB) | RAL<br>% | FNAL<br>% | IN2P3<br>% | PIC<br>% | CNAF<br>% | KIT<br>% | JINR<br>% |
|--------------|--------------------|--------------------|----------|-----------|------------|----------|-----------|----------|-----------|
| January      | 4756               | 5440               | 87       | 79        | 84         | 89       | 68        | 78       | 76        |
| February     | 4768               | 54