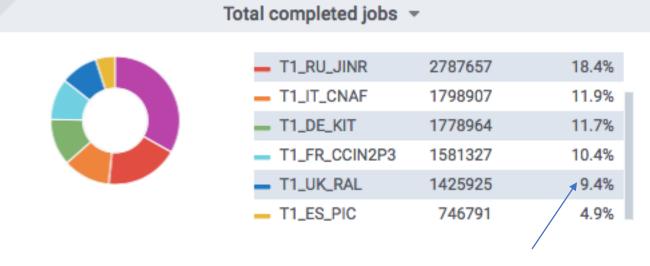

# CMS Tier-1 Experiment sign off for Q1 2020

Katy Ellis, 1 Jul 2020

#### Running jobs



Increase from 7.3% in Q4 2019





#### Running cores





#### New table with HS06 (but is it correct?)

 https://monit-grafana.cern.ch/d/C8ewaCrWk/hs06report?orgId=11&from=1577836800000&to=1585695599000



### CPU efficiency – including failed jobs



## Offsite reads – not particularly a problem, Q1



#### Failed jobs

I have cut out the start of the plot as it has a big spike and detracts from my point!



Large proportion of failing jobs are LogCollect, which still fail at a rate of 100%

#### Disk usage

Numbers are taken from the webpage \* on the last day of the month, disk used by Phedex as proportion of pledge for Phedex.

| End<br>month | Echo usage<br>(TB) | Allocation<br>(TB) | RAL<br>% | FNAL<br>% | IN2P3<br>% | PIC<br>% | CNAF<br>% | KIT<br>% | JINR<br>% |
|--------------