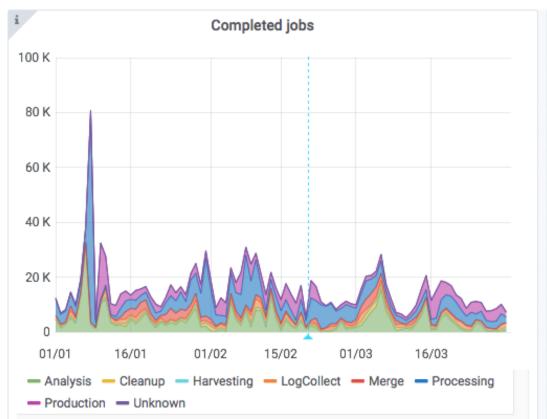

# CMS Tier-1 Experiment sign off for Q1 2020

Katy Ellis, 1 Jul 2020

#### Running jobs



Increase from 7.3% in Q4 2019





#### Running cores





#### New table with HS06 (but is it correct?)

 https://monit-grafana.cern.ch/d/C8ewaCrWk/hs06report?orgId=11&from=1577836800000&to=1585695599000



### CPU efficiency – including failed jobs



## Offsite reads – not particularly a problem, Q1



#### Failed jobs

I have cut out the start of the plot as it has a big spike and detracts from my point!



Large proportion of failing jobs are LogCollect, which still fail at a rate of 100%

#### Disk usage

Numbers are taken from the webpage \* on the last day of the month, disk used by Phedex as proportion of pledge for Phedex.

| End<br>month | Echo usage<br>(TB) | Allocation<br>(TB) | RAL<br>% | FNAL<br>% | IN2P3<br>% | PIC<br>% | CNAF<br>% | KIT<br>% | JINR<br>% |
|--------------|--------------------|-----------