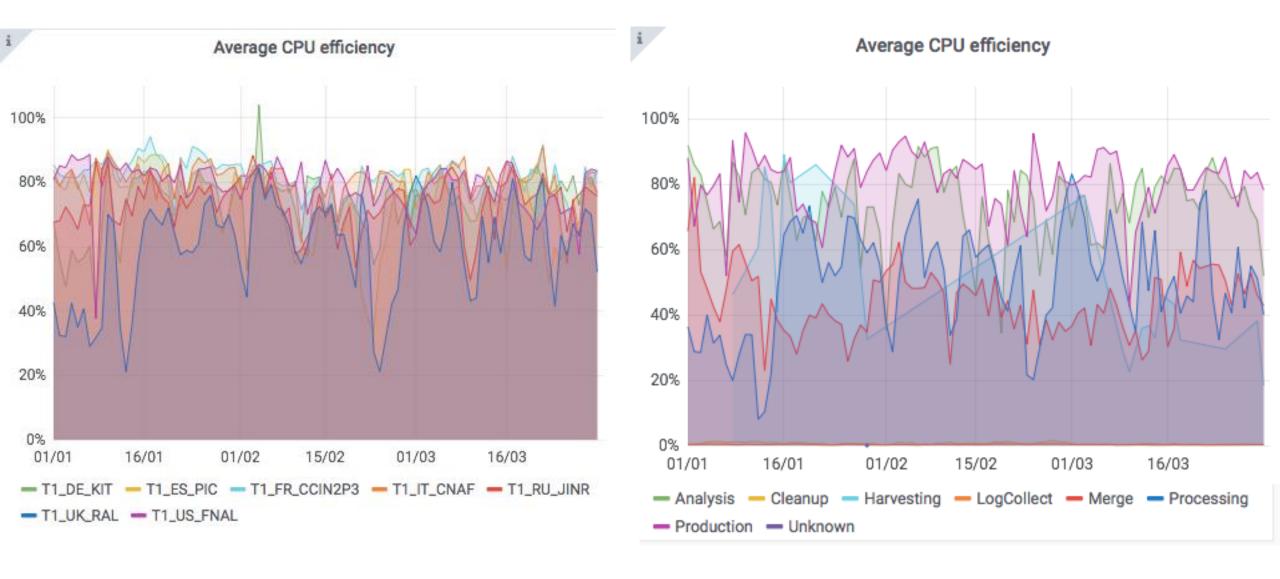

# CMS Tier-1 Experiment sign off for Q1 2020

Katy Ellis, 1 Jul 2020

#### Running jobs



Increase from 7.3% in Q4 2019





#### Running cores





#### New table with HS06 (but is it correct?)

 https://monit-grafana.cern.ch/d/C8ewaCrWk/hs06report?orgId=11&from=1577836800000&to=1585695599000



### CPU efficiency – including failed jobs



## Offsite reads – not particularly a problem, Q1



#### Failed jobs

I have cut out the start of the plot as it has a big spike and detracts from my point!



Large proportion of failing jobs are LogCollect, which still fail at a rate of 100%

#### Disk usage

Numbers are taken from the webpage \* on the last day of the month, disk used by Phedex as proportion of pledge for Phedex.

| End<br>month | Echo usage<br>(TB) | Allocation<br>(TB) | RAL<br>% | FNAL<br>% | IN2P3<br>% | PIC<br>% | CNAF<br>% | KIT<br>% | JINR<br>% |
|--------------|--------------------|--------------------|----------|-----------|------------|----------|-----------|----------|-----------|
| January      | 4756               | 5440               | 87       | 79        | 84         | 89       | 68        | 78       |