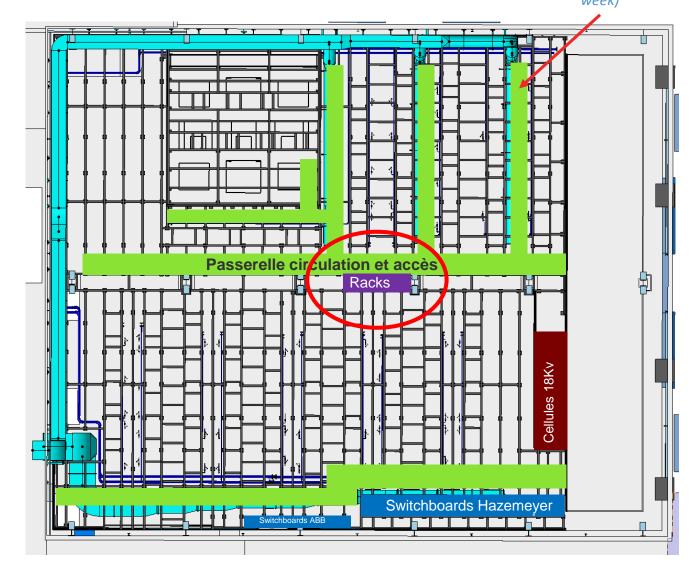

#### **Racks to install**

(3 of five were installed

5 Racks to install

(Gateway installed this week)

this week) 