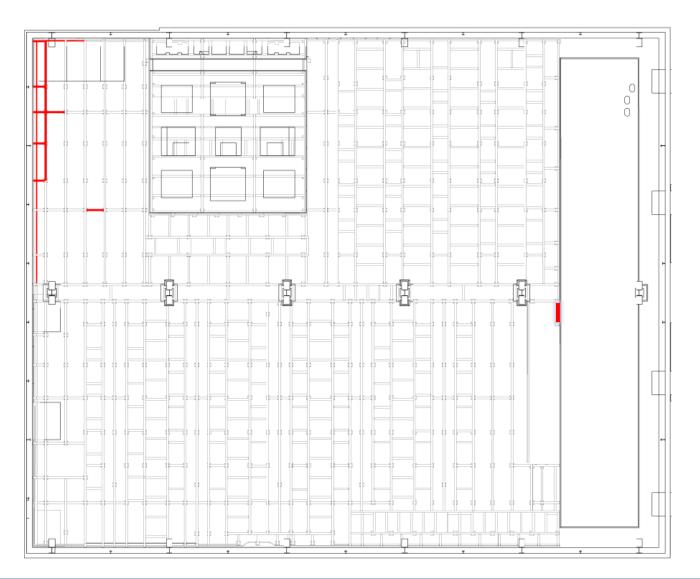

East Hall under construction - 1962

### EA Renovation project team meeting # 37 Building 251

Gurkan Dogru/ EN-EA, 03-07-2020







#### False floor metallic structure to install (red color)

To install





#### **False floor metallic structure to install**





#### **DC cabling**

Pulling completed Remains the test of DC cables





#### **AC cabling**

Pulling completed Remains one cabletray to install





#### **Racks to install**

(3 of five were installed

5 Racks to install

(Gateway installed this week)

this week) 





#### **IT cables to pull**

IT-CS: IT cables to pull Start 02.07 to 03.07

**EN-CV:** Panoplies installation





#### Cleaning & Gateways – Start 06.07 to 10.07



**DOSIM:** Cleaning activity Zone 1 first

OUVAROFF: Gateways to remove (Priority)





#### **Cleaning** – Start 06.07 to 10.07





# **Converters to install – Gateways to install** – Start 13.07 to 07.08

**TE-EPC:** Converters to install Priority zone 1

OUVAROFF: Gateways to install Zone 2 (4 day