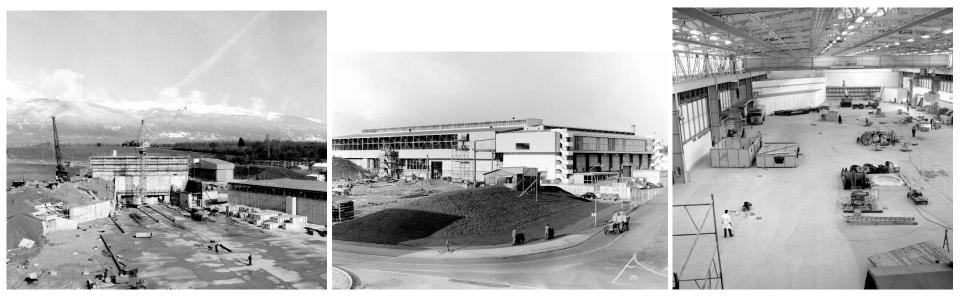

East Hall under construction - 1962

### EA Renovation project team meeting # 37 Building 251

Gurkan Dogru/ EN-EA, 03-07-2020







#### False floor metallic structure to install (red color)

To install





#### **False floor metallic structure to install**





#### **DC cabling**

Pulling completed Remains the test of DC cables





#### **AC cabling**

Pulling completed Remains one cabletray to install





#### **Racks to install**

(3 of five were installed

5 Racks to install

(Gateway installed this week)

this week) 





#### **IT cables to pull**

IT-CS: IT cables to pull Start 02.07 to 03.07

**EN-CV:** Panoplies installation





#### Cleaning & Gateways – Start 06.07 to 10.07



**DOSIM:** Cleaning activity Zone 1 first

OUVAROFF: Gateways to remove (Priority)





#### *