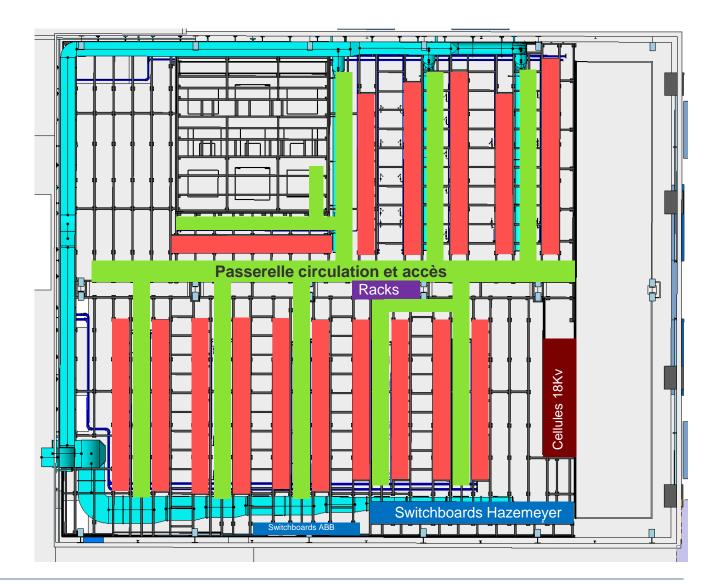

# **Converters to install – Gateways to install** – Start 13.07 to 07.08

**TE-EPC:** Converters to install Priority zone 1

OUVAROFF: Gateways to install Zone 2 (4 days)

#### **Converters to install – EN-EL**

#### - Start 13.07 to 07.08