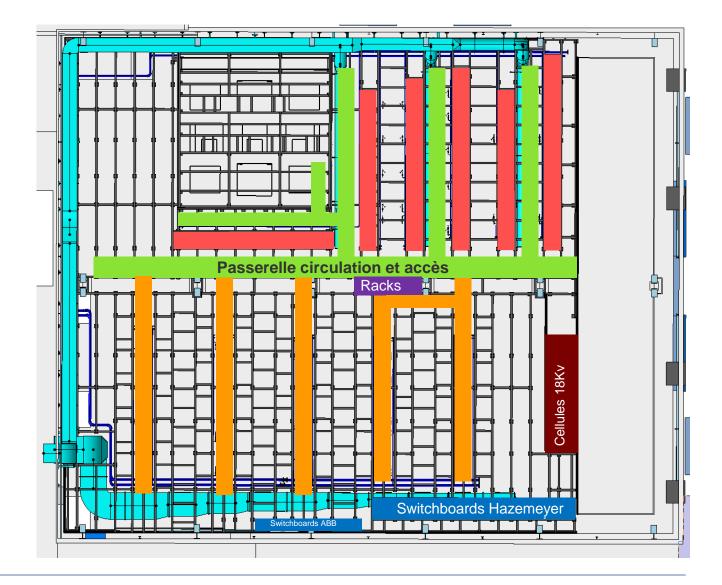

#### **False floor metallic structure to install**





#### **DC cabling**

Pulling completed Remains the test of DC cables





#### **AC cabling**

Pulling completed Remains one cabletray to install





#### **Racks to install**

(3 of five were installed

5 Racks to install

(Gateway installed this week)

this week) 





#### **IT cables to pull**

IT-CS: IT cables to pull Start 02.07 to 03.07

**EN-CV:** Panoplies installation





#### Cleaning & Gateways – Start 06.07 to 10.07



**DOSIM:** Cleaning activity Zone 1 first

OUVAROFF: Gateways to remove (Priority)





#### **Cleaning** – Start 06.07 to 10.07





# **Converters to install – Gateways to install** – Start 13.07 to 07.08

**TE-EPC:** Converters to install Priority zone 1

OUVAROFF: Gateways to install Zone 2 (4 days)





#### **Converters to install – EN-EL**

#### - Start 13.07 to 07.08





## **EN-EL, EN-CV, TE-EPC connections** – Start 10.08 to ?

**TE-EPC:** Connection activity Start on 10.08 ? Duration ? Weeks

#### EN-EL:

Connection activity Start on 10.08 ? Duration ? weeks

#### **EN-CV:**

Connection activity Start on 10.08 ? Duration ? weeks





#### **Gateways to uninstall**

OUVAROFF: Activity start on ? Duration 5 days (To define)





#### **Altéad – False floor closure**





#### **IMPORTANT**

- I would like to point out that with the efforts of all the teams EN-EL, EN-CV, IT-CS, EN-EA, TE-EPC, ALTEAD, OUVAROFF ...
- We were able to advance the installation of the converters by 3 weeks.
- Also, a big thank you to all the teams for their implications, their responsiveness and the wor