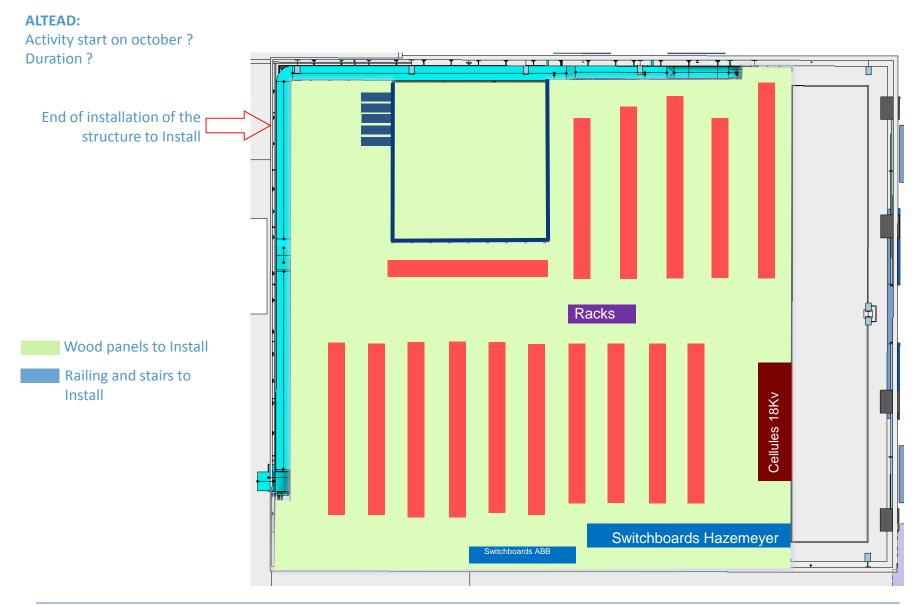

to 10.07



**DOSIM:** Cleaning activity Zone 1 first

OUVAROFF: Gateways to remove (Priority)





#### **Cleaning** – Start 06.07 to 10.07





# **Converters to install – Gateways to install** – Start 13.07 to 07.08

**TE-EPC:** Converters to install Priority zone 1

OUVAROFF: Gateways to install Zone 2 (4 days)





#### **Converters to install – EN-EL**

#### - Start 13.07 to 07.08





## **EN-EL, EN-CV, TE-EPC connections** – Start 10.08 to ?

**TE-EPC:** Connection activity Start on 10.08 ? Duration ? Weeks

#### EN-EL:

Connection activity Start on 10.08 ? Duration ? weeks

#### **EN-CV:**

Connection activity Start on 10.08 ? Duration ? weeks





#### **Gateways to uninstall**

OUVAROFF: Activity start on ? Duration 5 days (To define)





#### **Altéad – False floor closure**





#### **IMPORTANT**

- I would like to point out that with the efforts of all the teams EN-EL, EN-CV, IT-CS, EN-EA, TE-EPC, ALTEAD, OUVAROFF ...
- We were able to advance the installation of the converters by 3 weeks.
- Also, a big thank you to all the teams for their implications, their responsiveness and the work accomplished.
- Thank you for your efforts!



## Thank you for your attention



### **EAST AREA RENOVATION**



Gurkan Dogru/ EN-EA, 03-07-2020