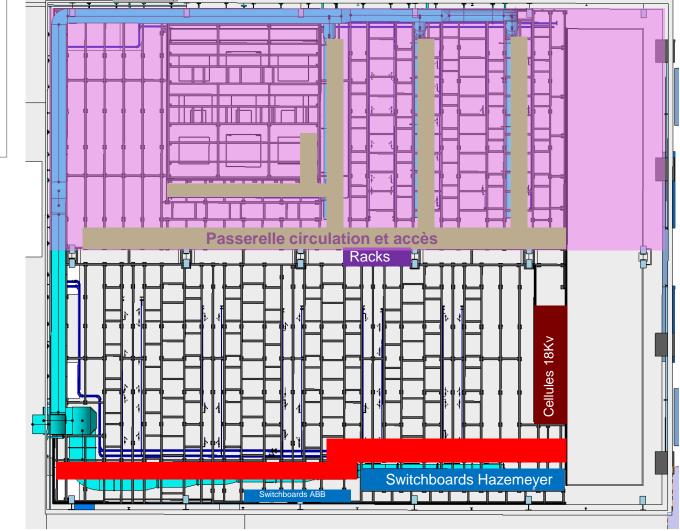

#### Cleaning & Gateways – Start 06.07 to 10.07

**DOSIM:** Cleaning activity Zone 1 first

OUVAROFF: Gateways to remove (Priority)

#### **Cleaning** – Start 06.07 to 10.07