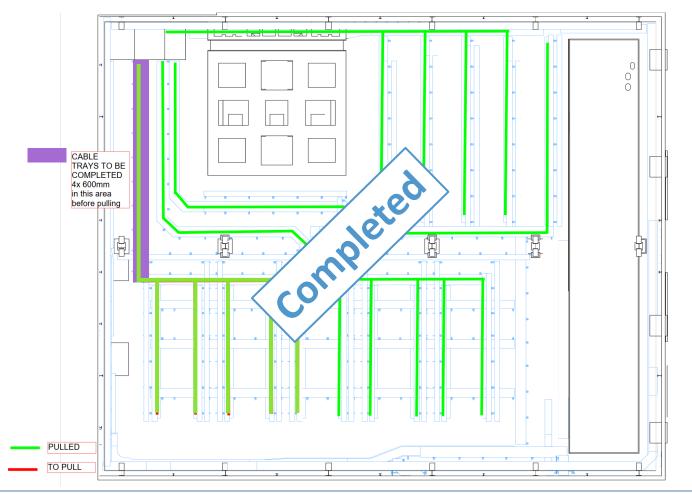

East Hall under construction - 1962

### EA Renovation project team meeting # 37 Building 251

Gurkan Dogru/ EN-EA, 03-07-2020







#### False floor metallic structure to install (red color)

To install





#### **False floor metallic structure to install**





#### **DC cabling**

Pulling completed Remains the test of DC cables





#### **AC cabling**

Pulling completed Remains one cabletray to install





#### **Racks to install**

(3 of five were installed

5 Racks to install

(Gateway installed this week)

this week) 





#### **IT cables to pull**

IT-CS: IT cables to pull Start 02.07 to 03.07

**EN-CV:** Panoplies installation





#### Cleaning & Gateways – Start 06.07 to 10.07



**DOSIM:** Cleaning activity Zone 1 first

OUVAROFF: Gateways to remove (Priority)





#### **Cleaning** – Start 06.07 to 10.07





# **Converters to install – Gateways to install** – Start 13.07 to 07.08

**TE-EPC:** Converters to install Priority zone 1

OUVAROFF: Gateways to install Zone 2 (4 days)





#### **Converters to install – EN-EL**

#### - Start 13.07 to 07.08





## **EN-EL, EN-CV, TE-EPC connections** – Start 1