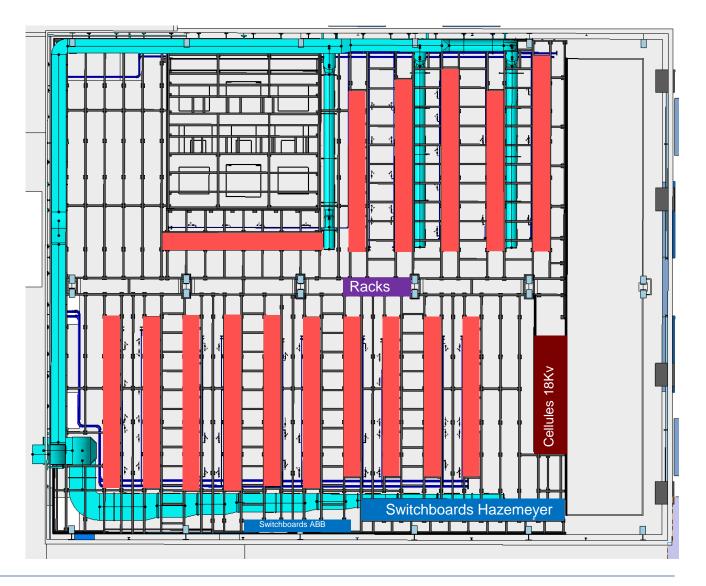

#### False floor metallic structure to install (red color)

To install

#### **False floor metallic structure to install**