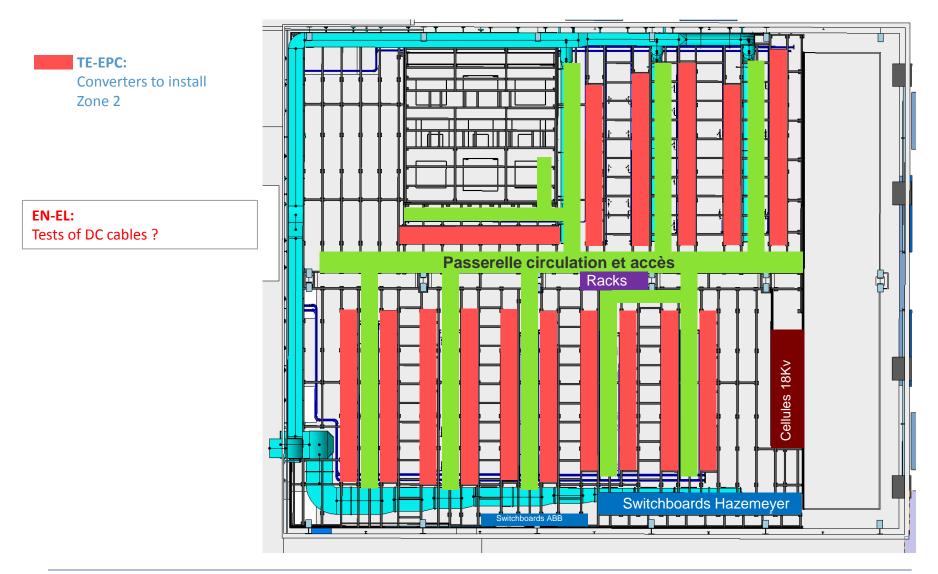

# **Converters to install – Gateways to install** – Start 13.07 to 07.08

**TE-EPC:** Converters to install Priority zone 1

OUVAROFF: Gateways to install Zone 2 (4 days)

#### **Converters to install – EN-EL**

#### - Start 13.07 to 07.08