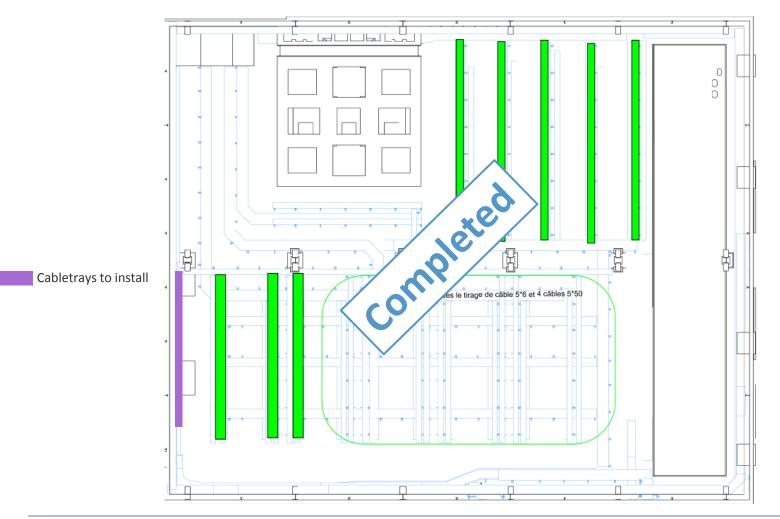

#### False floor metallic structure to install (red color)

To install

#### **False floor metallic structure to install**