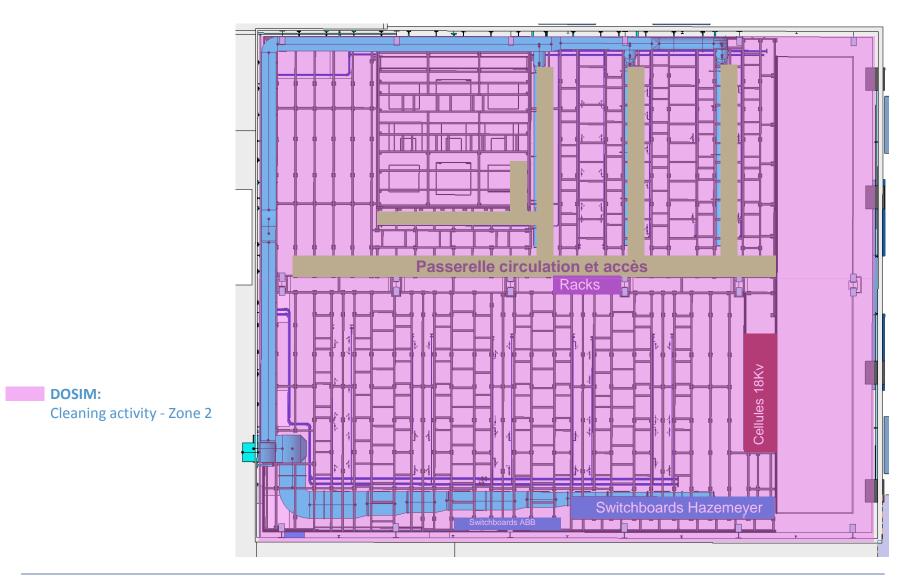

#### Cleaning & Gateways – Start 06.07 to 10.07

**DOSIM:** Cleaning activity Zone 1 first

OUVAROFF: Gateways to remove (Priority)

#### **Cleaning** – Start 06.07 to 10.07