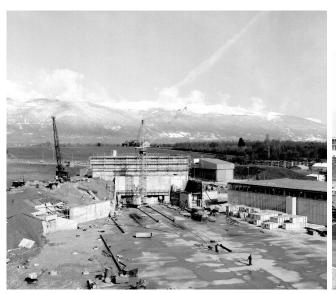

East Hall under construction - 1962

# East Area Renovation: Project Team meeting #37 News from b.157 and b.352

Aboubakr Ebn Rahmoun / EN-EA, 03-07-2020







### East hall experimental area

#### CLOUD, good progress

- The new optic of T11 is done and coincide with the central axis of CLOUD chamber.
  - Integration of the modifications ongoing.
  - The study of feedthrough will be start soon, HSE-RP, CLOUD, EN-EA
- Experimental area
  - The shielding and the dump are completed
    - Ready to start the new configuration of area

Ongoing, dismantling of part of platform, painting and new scan of the area for the new design and fabrication of the future structures.

03/04/2020



03/07/2020

-69.19 -202.26

• Many thanks to all groups.





## Activities @b.157

- AC installation, E