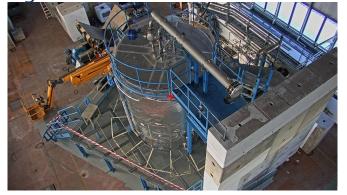

#### CLOUD, good progress

- The new optic of T11 is done and coincide with the central axis of CLOUD chamber.
  - Integration of the modifications ongoing.
  - The study of feedthrough will be start soon, HSE-RP, CLOUD, EN-EA
- Experimental area
  - The shielding and the dump are completed
    - Ready to start the new configuration of area