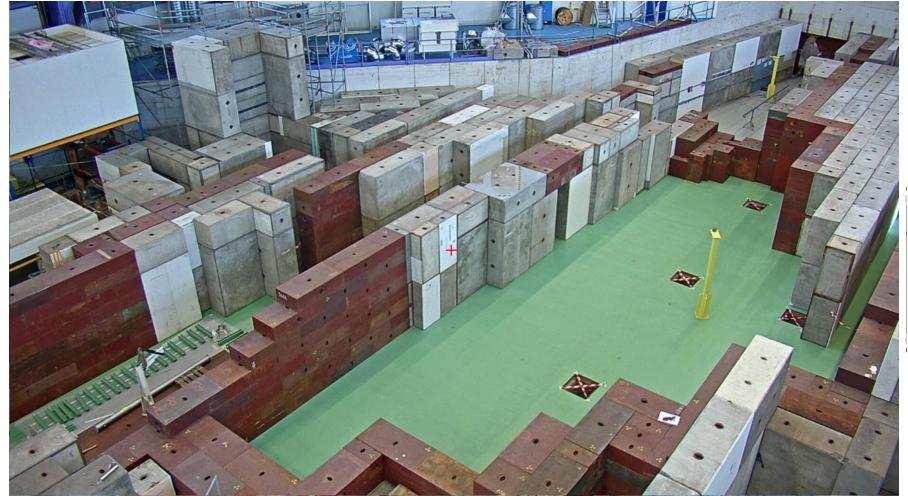

# **B.352, PS area**

- B.352, PS
  - TE-MSC magnets status
    - The last quadrupoles (Q120) are delivered and installed with the last dipoles (CR-200)
    - The flexible connection on going on the ring side.
  - EN-SMM, Survey
    - The phase 2 of alignment, 90% of all beam lines done, good progress
      - One magnet will be checked and alignment of the first BTV (012).
  - EN/CV Cooling magnets
    - · Assembly of panoply, done
    - Waiting about metallic structure on b.157 before to start the commissioning.
- Next steep:
  - EN-EL, DC cables
    - Installation of cables trays and Dc cables to the magnets
  - EN-EL, signal cables
  - EN-EA, Vacuum
    - Installation of the vacuum pipes
  - EN-HE, Handling
    - Installation of shielding on the beam-line & PS.