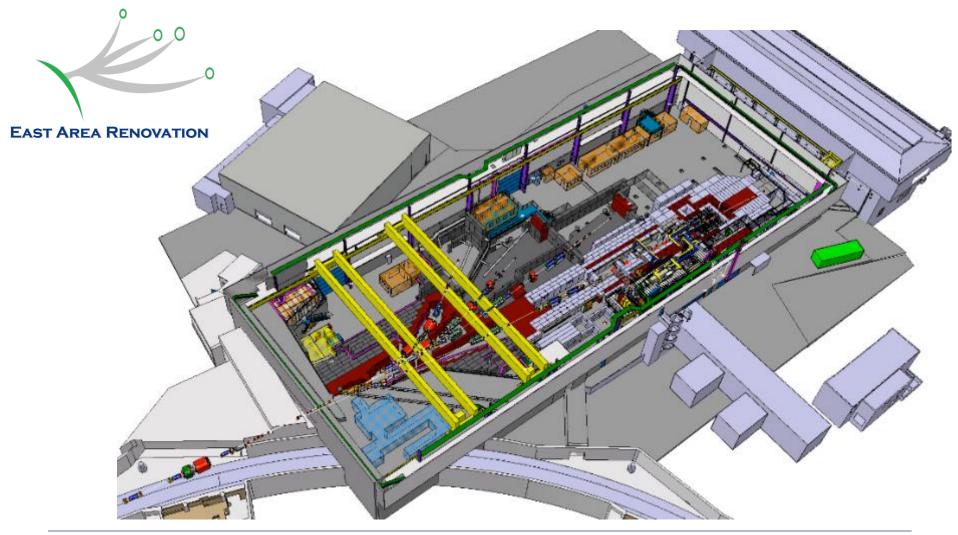

### East hall experimental area

#### CLOUD, good progress

- The new optic of T11 is done and coincide with the central axis of CLOUD chamber.
  - Integration of the modifications ongoing.
  - The study of feedthrough will be start soon, HSE-RP, CLOUD, EN-EA
- Experimental area
  - The shielding and the dump are completed
    - Ready to start the new configuration of area

Ongoing, dismantling of part of platform, painting and new scan of the area for the new design and fabrication of the future structures.

03/04/2020

03/07/2020

-69.19 -202.26

• Many thanks to all groups.