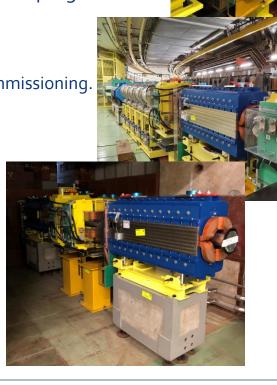

# **B.352, PS area**

- B.352, PS
  - TE-MSC magnets status
    - The last quadrupoles (Q120) are delivered and installed with the last dipoles (CR-200)
    - The flexible connection on going on the ring side.
  - EN-SMM, Survey
    - The phase 2 of alignment, 90% of all beam lines done, good progress
      - One magnet will be checked and alignment of the first BTV (012).
  - EN/CV Cooling magnets
    - · Assembly of panoply, done
    - Waiting about metallic structure on b.157 before to start the commissioning.
- Next steep:
  - EN-EL, DC cables
    - Installation of cables trays and Dc cables to the magnets
  - EN-EL, signal cables
  - EN-EA, Vacuum
    - Installation of the vacuum pipes
  - EN-HE, Handling
    - Installation of shielding on the beam-line & PS.