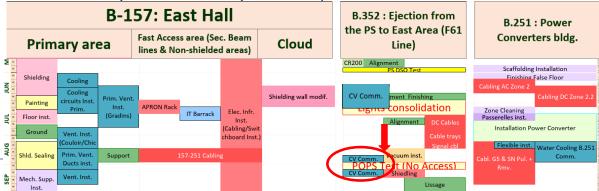

## Activities @b.157

- AC installation, EN-EL
  - The cabling of switchboards, done
  - Cabling of the news electrical installation on going.
  - · Cleaning and removing the old cables and boxes on going.
  - Installation of switchboards of the lights.
- Renovation barrack IT ongoing,
  - Installation new room ongoing
  - Installation of Internet sockets for CV and RP (Platform).
- Civil engineering:
  - sky-dome, installation of control command and commissioning done
- Installation of control racks in APRON room, on going, see Gael's talk.
- Cooling and HVAC good progress, see Francesco talk.
  - Metallic structure installation planned the 17<sup>th</sup> of Aug.
    - Need to shift the cooling commissioning in the PS part after this installation and last water connexions.

# First activities restarted b.157

Shielding installation of beam lines, EN-HE

# **B.352, PS area**

- B.352, PS
  - TE-MSC magnets status
    - The last quadrupoles (Q120) are delivered and installed with the last dipoles (CR-200)
    - The flexible connection on going on the ring side.
  - EN-SMM, Survey
    - The phase 2 of alignment, 90% of all beam lines done, good progress
      - One magnet will be checked and alignment of the first BTV (012).
  - EN/CV Cooling magnets
    - · Assembly of panoply, done
    - Waiting about metallic structure on b.157 before to start the commissioning.
- Next steep:
  - EN-EL, DC cables
    - Installation of cables trays and Dc cables to the magnets
  - EN-EL, signal cables
  - EN-EA, Vacuum
    - Installation of the vacuum pipes
  - EN-HE, Handling
    - Installation of shielding on the beam-line & PS.