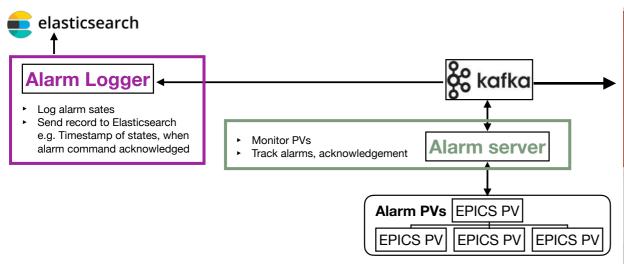

# Alarm system

- Not to miss any important events, especially on detector safety
- To help our operators to take correct actions

- Approximately 14k EPICS PVs
- Various types of PVs