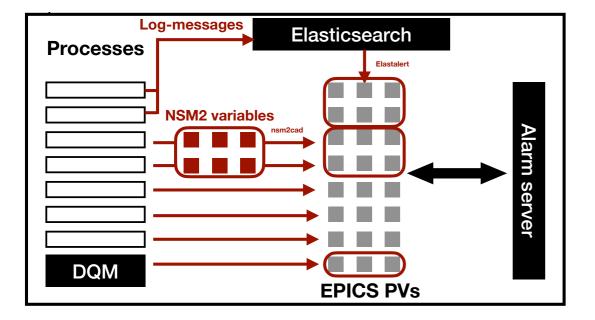

# Alarm system

- Not to miss any important events, especially on detector safety
- To help our operators to take correct actions

- Approximately 14k EPICS PVs
- Various types of PVs