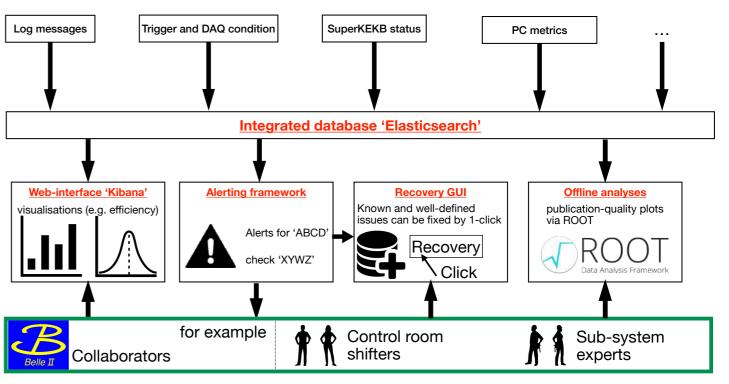

## Error diagnosis and recovery

- Analyses on web-interface
- 1-click (manual) recovery on GUI
- Auto-pilot process
  - Automatic run-control
  - Automatic recovery
  - → Improved our data-taking efficiency minimising time without data-taking

#### Almost all operational data

Presented in RT2022, <u>10.1109/TNS.2023.3240398</u>