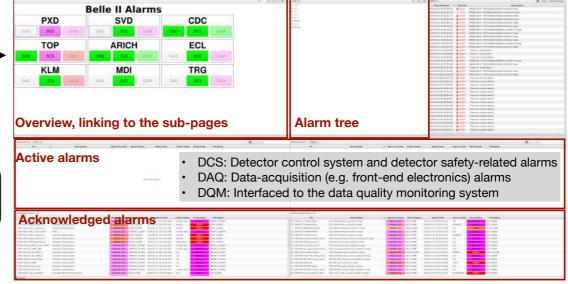

# Alarm system

- Not to miss any important events, especially on detector safety
- To help our operators to take correct actions

- Approximately 14k EPICS PVs
- Various types of PVs