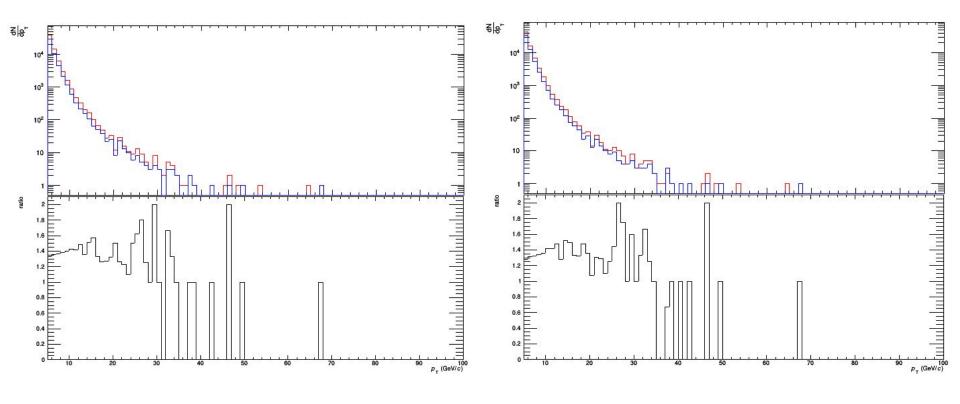

### Comparison with:

- (a) Only Charged particles in the isolation cone
- (b) Charged + Neutral particles in the isolation cone

L0 trigger Shower shape: 0.1 - 0.3 Isolation threshold: 1.5 GeV/c L0 trigger Shower shape: 0.1 - 0.3 Isolation threshold: 2.0 GeV/c

L1 trigger Shower shape: 0.1 - 0.3 Isolation threshold: 1.5 GeV/c

L1 trigger Shower shape: 0.1 - 0.3 Isolation threshold: 2.0 GeV/c

L0 trigger Shower shape: 0.1 - 0.27 Isolation threshold: 1.5 GeV/c L0 trigger Shower shape: 0.1 - 0.35 Isolation threshold: 1.5 GeV/c