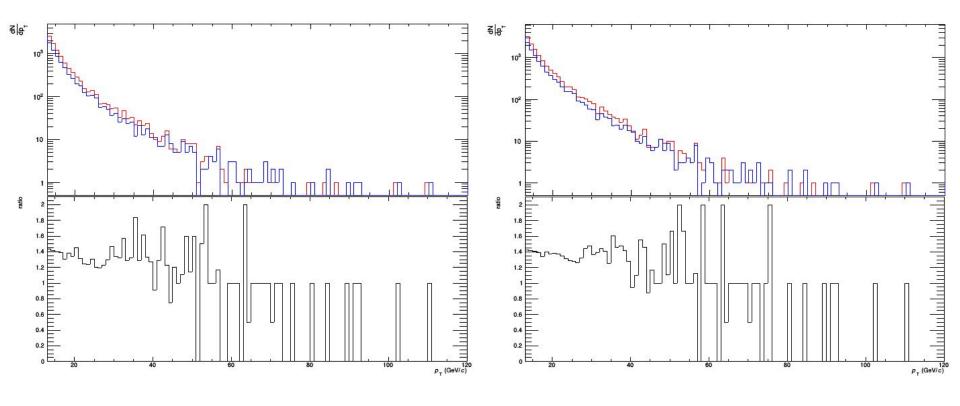

L1 trigger Shower shape: 0.1 - 0.3 Isolation threshold: 1.5 GeV/c

L1 trigger Shower shape: 0.1 - 0.3 Isolation threshold: 2.0 GeV/c

L0 trigger Shower shape: 0.1 - 0.27 Isolation threshold: 1.5 GeV/c L0 trigger Shower shape: 0.1 - 0.35 Isolation threshold: 1.5 GeV/c

L1 trigger Shower shape: 0.1 - 0.27 Isolation threshold: 1.5 GeV/c

L1 trigger Shower shape: 0.1 - 0.35 Isolation threshold: 1.5 GeV/c