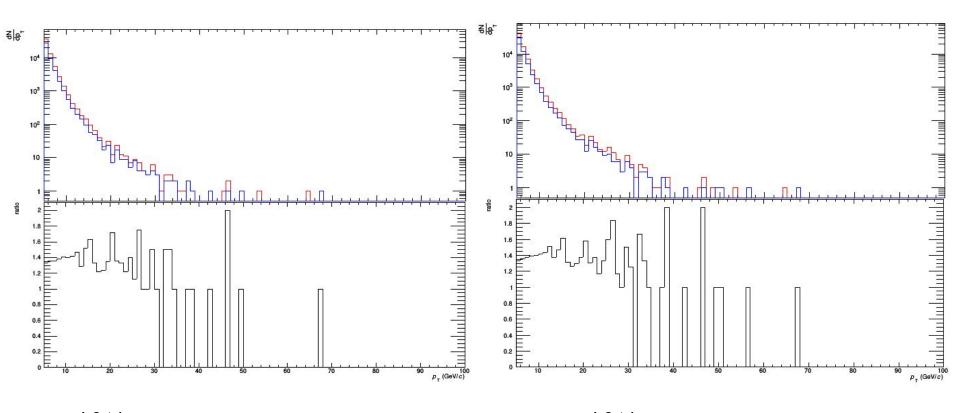

### Comparison with:

- (a) Only Charged particles in the isolation cone
- (b) Charged + Neutral particles in the isolation cone

L0 trigger Shower shape: 0.1 - 0.3 Isolation threshold: 1.5 GeV/c L0 trigger Shower shape: 0.1 - 0.3 Isolation threshold: 2.0 GeV/c

L1 trigger Shower shape: 0.1 - 0.3 Isolation threshold: 1.5 GeV/c

L1 trigger Shower shape: 0.1 - 0.3 Isolation threshold: 2.0 GeV/c

L0 trigger Shower shape: 0.1 - 0.27 Isolation threshold: 1.5 GeV/c L0 trigger Shower shape: 0.1 - 0.35 Isolation threshold: 1.5 GeV/c