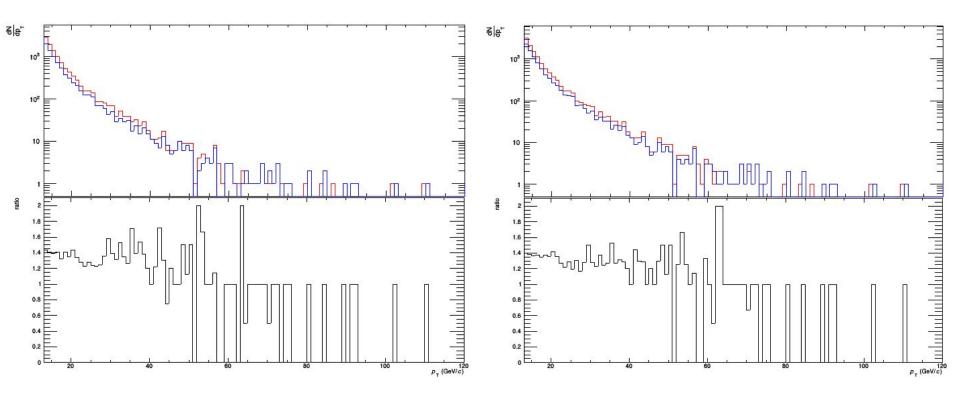

L1 trigger Shower shape: 0.1 - 0.3 Isolation threshold: 1.5 GeV/c

L1 trigger Shower shape: 0.1 - 0.3 Isolation threshold: 2.0 GeV/c

L0 trigger Shower shape: 0.1 - 0.27 Isolation threshold: 1.5 GeV/c L0 trigger Shower shape: 0.1 - 0.35 Isolation threshold: 1.5 GeV/c

L1 trigger Shower shape: 0.1 - 0.27 Isolation threshold: 1.5 GeV/c

L1 trigger Shower shape: 0.1 - 0.35 Isolation threshold: 1.5 GeV/c