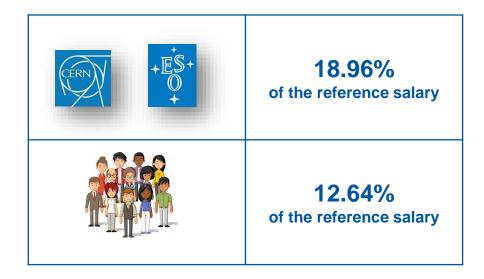

| Nb ou Base           | Taux            | A payer  | A déduire          |
|-------------------|-------------------------------------|----------------------|-----------------|----------|--------------------|
|                   | TRAIT. DE BASE                      |                      | 7,90            | 6 704,00 |                    |
|                   | CONTRIB. PENSION CONTR. ASS.MALADIE | 8 548,00<br>6 704,00 | 12,640<br>4,860 |          | 1 080,00<br>326,00 |



### Who for?

### What for?









**Fellow** 



CERN
PENSION
FUND













### Resources

Monthly contributions from



and



Monthly contributions from the



- Income from the investment of assets
- Transfers from other schemes



## **Monthly Contributions**

### Members who joined the Fund since 01.01.12:





### **Transfers from Other Schemes**

Who: worldwide private pension schemes

(if they agree)

How: bank transfers

Purpose: - higher benefits

- entitlement to pension



## **BENEFITS**







### **Benefits**

 Benefits are paid in Swiss francs in Switzerland

 Pensions and other benefits are taxable under the conditions defined in the national fiscal legislation that is applicable to the person concerned



### **Retirement Pension**

Members who joined the Fund on or after 01.01.12 with at least 5 years of service:



- the official retirement age is 67
- pensions are calculated on the basis of 1.85% of the average of the last 3 years' reference salary\* per year of membership (maximum 37 years and 10 months)

<sup>\*</sup> Based on the salary scale at the end of the contract



#