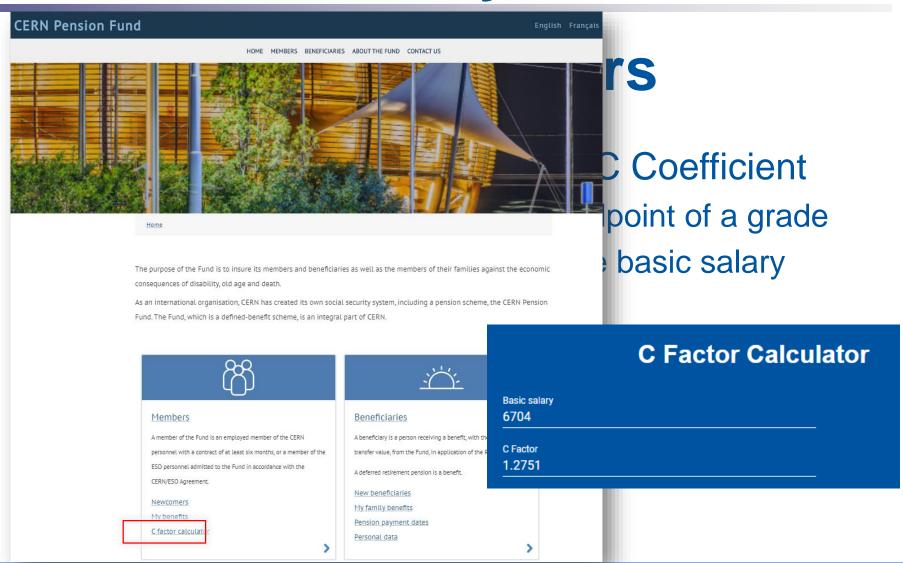

## Reference salary

## Reference salary

**Fellows** 

(junior or senior)

6'081 CHF