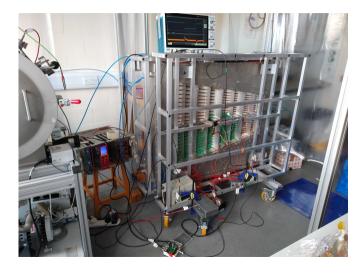

BeldeClean\_tamfiltBeldeClean\_tamfiltBeldeClean\_tamfiltBeldeClean\_tamfiltBeldeClean\_tamfiltBeldeClean\_tamfiltBeldeClean\_tamfiltBeldeClean\_tamfiltBeldeClean\_tamfiltBeldeClean\_tamfiltBeldeClean\_tamfiltBeldeClean\_tamfiltBeldeClean\_tamfiltBeldeClean\_tamfiltBeldeClean\_tamfiltBeldeClean\_tamfiltBeldeClean\_tamfiltBeldeClean\_tamfiltBeldeClean\_tamfiltBeldeClean\_tamfiltBeldeClean\_tamfiltBeldeClean\_tamfiltBeldeClean\_tamfiltBeldeClean

#### Introduction

- We are back in the lab and beginning the OROC commissioning!
- ▶ We are flushing with Ar/CO2 90%10% gas mix.
- Everything still works as is connected properly.
- ► Signals with injected pulses look reasonable.
- ▶ We are now taking data with Cs137.
- ▶ The following give an overview of the current setup.

# OROC test box setup



# Reading out only 1 card via an HPTPC preamp





### Signals with injected pulses look as expected







#### Next steps

- ► Continuing to take data with Cs137 to find ideal voltage settings.
- Working on reducing noise.
- ▶ Then taking data with Fe55.

# The field line terminator is now complete