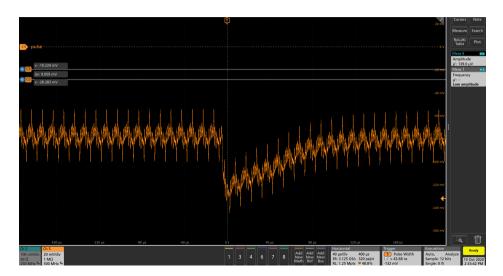

amfiltBeldeClean\_tamfiltBeldeClean\_tamfiltBeldeClean\_tamfiltBeldeClean\_tamfiltBeldeClean\_tamfiltBeldeClean\_tamfiltBeldeClean\_tamfiltBeldeClean\_tamfiltBeldeClean\_tamfiltBeldeClean\_tamfiltBeldeClean\_tamfiltBeldeClean\_tamfiltBeldeClean\_tamfiltBeldeClean\_tamfiltBeldeClean\_tamfiltBeldeClean\_tamfiltBeldeClean\_tamfiltBeldeClean

#### Introduction

- We are back in the lab and beginning the OROC commissioning!
- ▶ We are flushing with Ar/CO2 90%10% gas mix.
- Everything still works as is connected properly.
- ► Signals with injected pulses look reasonable.
- ▶ We are now taking data with Cs137.
- ▶ The following give an overview of the current setup.

# OROC test box setup



# Reading out only 1 card via an HPTPC preamp





### Signals with injected pulses look as expected







#### Next steps

- ► Continuing to take data with Cs137 to find ideal voltage settings.
- Working on reducing noise.
- ▶ Then taking data with Fe55.

# The field line terminator is now complete