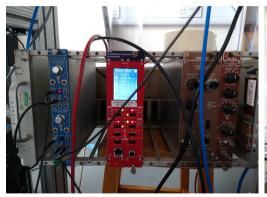

n\_tamfiltBeldeClean\_tamfiltBeldeClean\_tamfiltBeldeClean\_tamfiltBeldeClean\_tamfiltBeldeClean\_tamfiltBeldeClean\_tamfiltBeldeClean\_tamfiltBeldeClean\_tamfiltBeldeClean\_tamfiltBeldeClean\_tamfiltBeldeClean\_tamfiltBeldeClean\_tamfiltBeldeClean\_tamfiltBeldeClean\_tamfiltBeldeClean\_tamfiltBeldeClean\_tamfiltBeldeClean\_tamfiltBeldeClean

#### Introduction

- We are back in the lab and beginning the OROC commissioning!
- ▶ We are flushing with Ar/CO2 90%10% gas mix.
- Everything still works as is connected properly.
- ► Signals with injected pulses look reasonable.
- ▶ We are now taking data with Cs137.
- ▶ The following give an overview of the current setup.

# OROC test box setup



# Reading out only 1 card via an HPTPC preamp





### Signals with injected pulses look as expected







#### Next steps

- ► Continuing to take data with Cs137 to find ideal voltage settings.
- Working on reducing noise.
- ▶ Then taking data with Fe55.

# The field line terminator is now complete