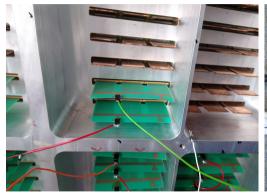

_tamfiltBeldeClean\_tamfiltBeldeClean\_tamfiltBeldeClean\_tamfiltBeldeClean\_tamfiltBeldeClean\_tamfiltBeldeClean\_tamfiltBeldeClean\_tamfiltBeldeClean\_tamfiltBeldeClean\_tamfiltBeldeClean\_tamfiltBeldeClean\_tamfiltBeldeClean\_tamfiltBeldeClean\_tamfiltBeldeClean\_tamfiltBeldeClean\_tamfiltBeldeClean\_tamfiltBeldeClean\_tamfiltBeldeClean\_tamfiltBeldeClean\_tamfiltBeldeClean\_tamfiltBeldeClean

#### Introduction

- We are back in the lab and beginning the OROC commissioning!
- ▶ We are flushing with Ar/CO2 90%10% gas mix.
- Everything still works as is connected properly.
- ► Signals with injected pulses look reasonable.
- ▶ We are now taking data with Cs137.
- ▶ The following give an overview of the current setup.

# OROC test box setup



# Reading out only 1 card via an HPTPC preamp





### Signals with injected pulses look as expected







#### Next steps

- ► Continuing to take data with Cs137 to find ideal voltage settings.
- Working on reducing noise.
- ▶ Then taking data with Fe55.

# The field line terminator is now complete