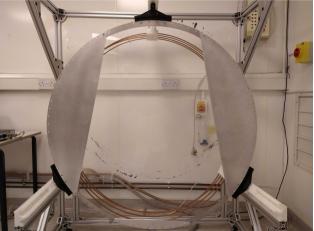

deClean\_tamfiltBeldeClean\_tamfiltBeldeClean\_tamfiltBeldeClean\_tamfiltBeldeClean\_tamfiltBeldeClean\_tamfiltBeldeClean\_tamfiltBeldeClean

#### Introduction

- We are back in the lab and beginning the OROC commissioning!
- ▶ We are flushing with Ar/CO2 90%10% gas mix.
- Everything still works as is connected properly.
- ► Signals with injected pulses look reasonable.
- ▶ We are now taking data with Cs137.
- ▶ The following give an overview of the current setup.

# OROC test box setup



# Reading out only 1 card via an HPTPC preamp





### Signals with injected pulses look as expected







#### Next steps

- ► Continuing to take data with Cs137 to find ideal voltage settings.
- Working on reducing noise.
- ▶ Then taking data with Fe55.

# The field line terminator is now complete