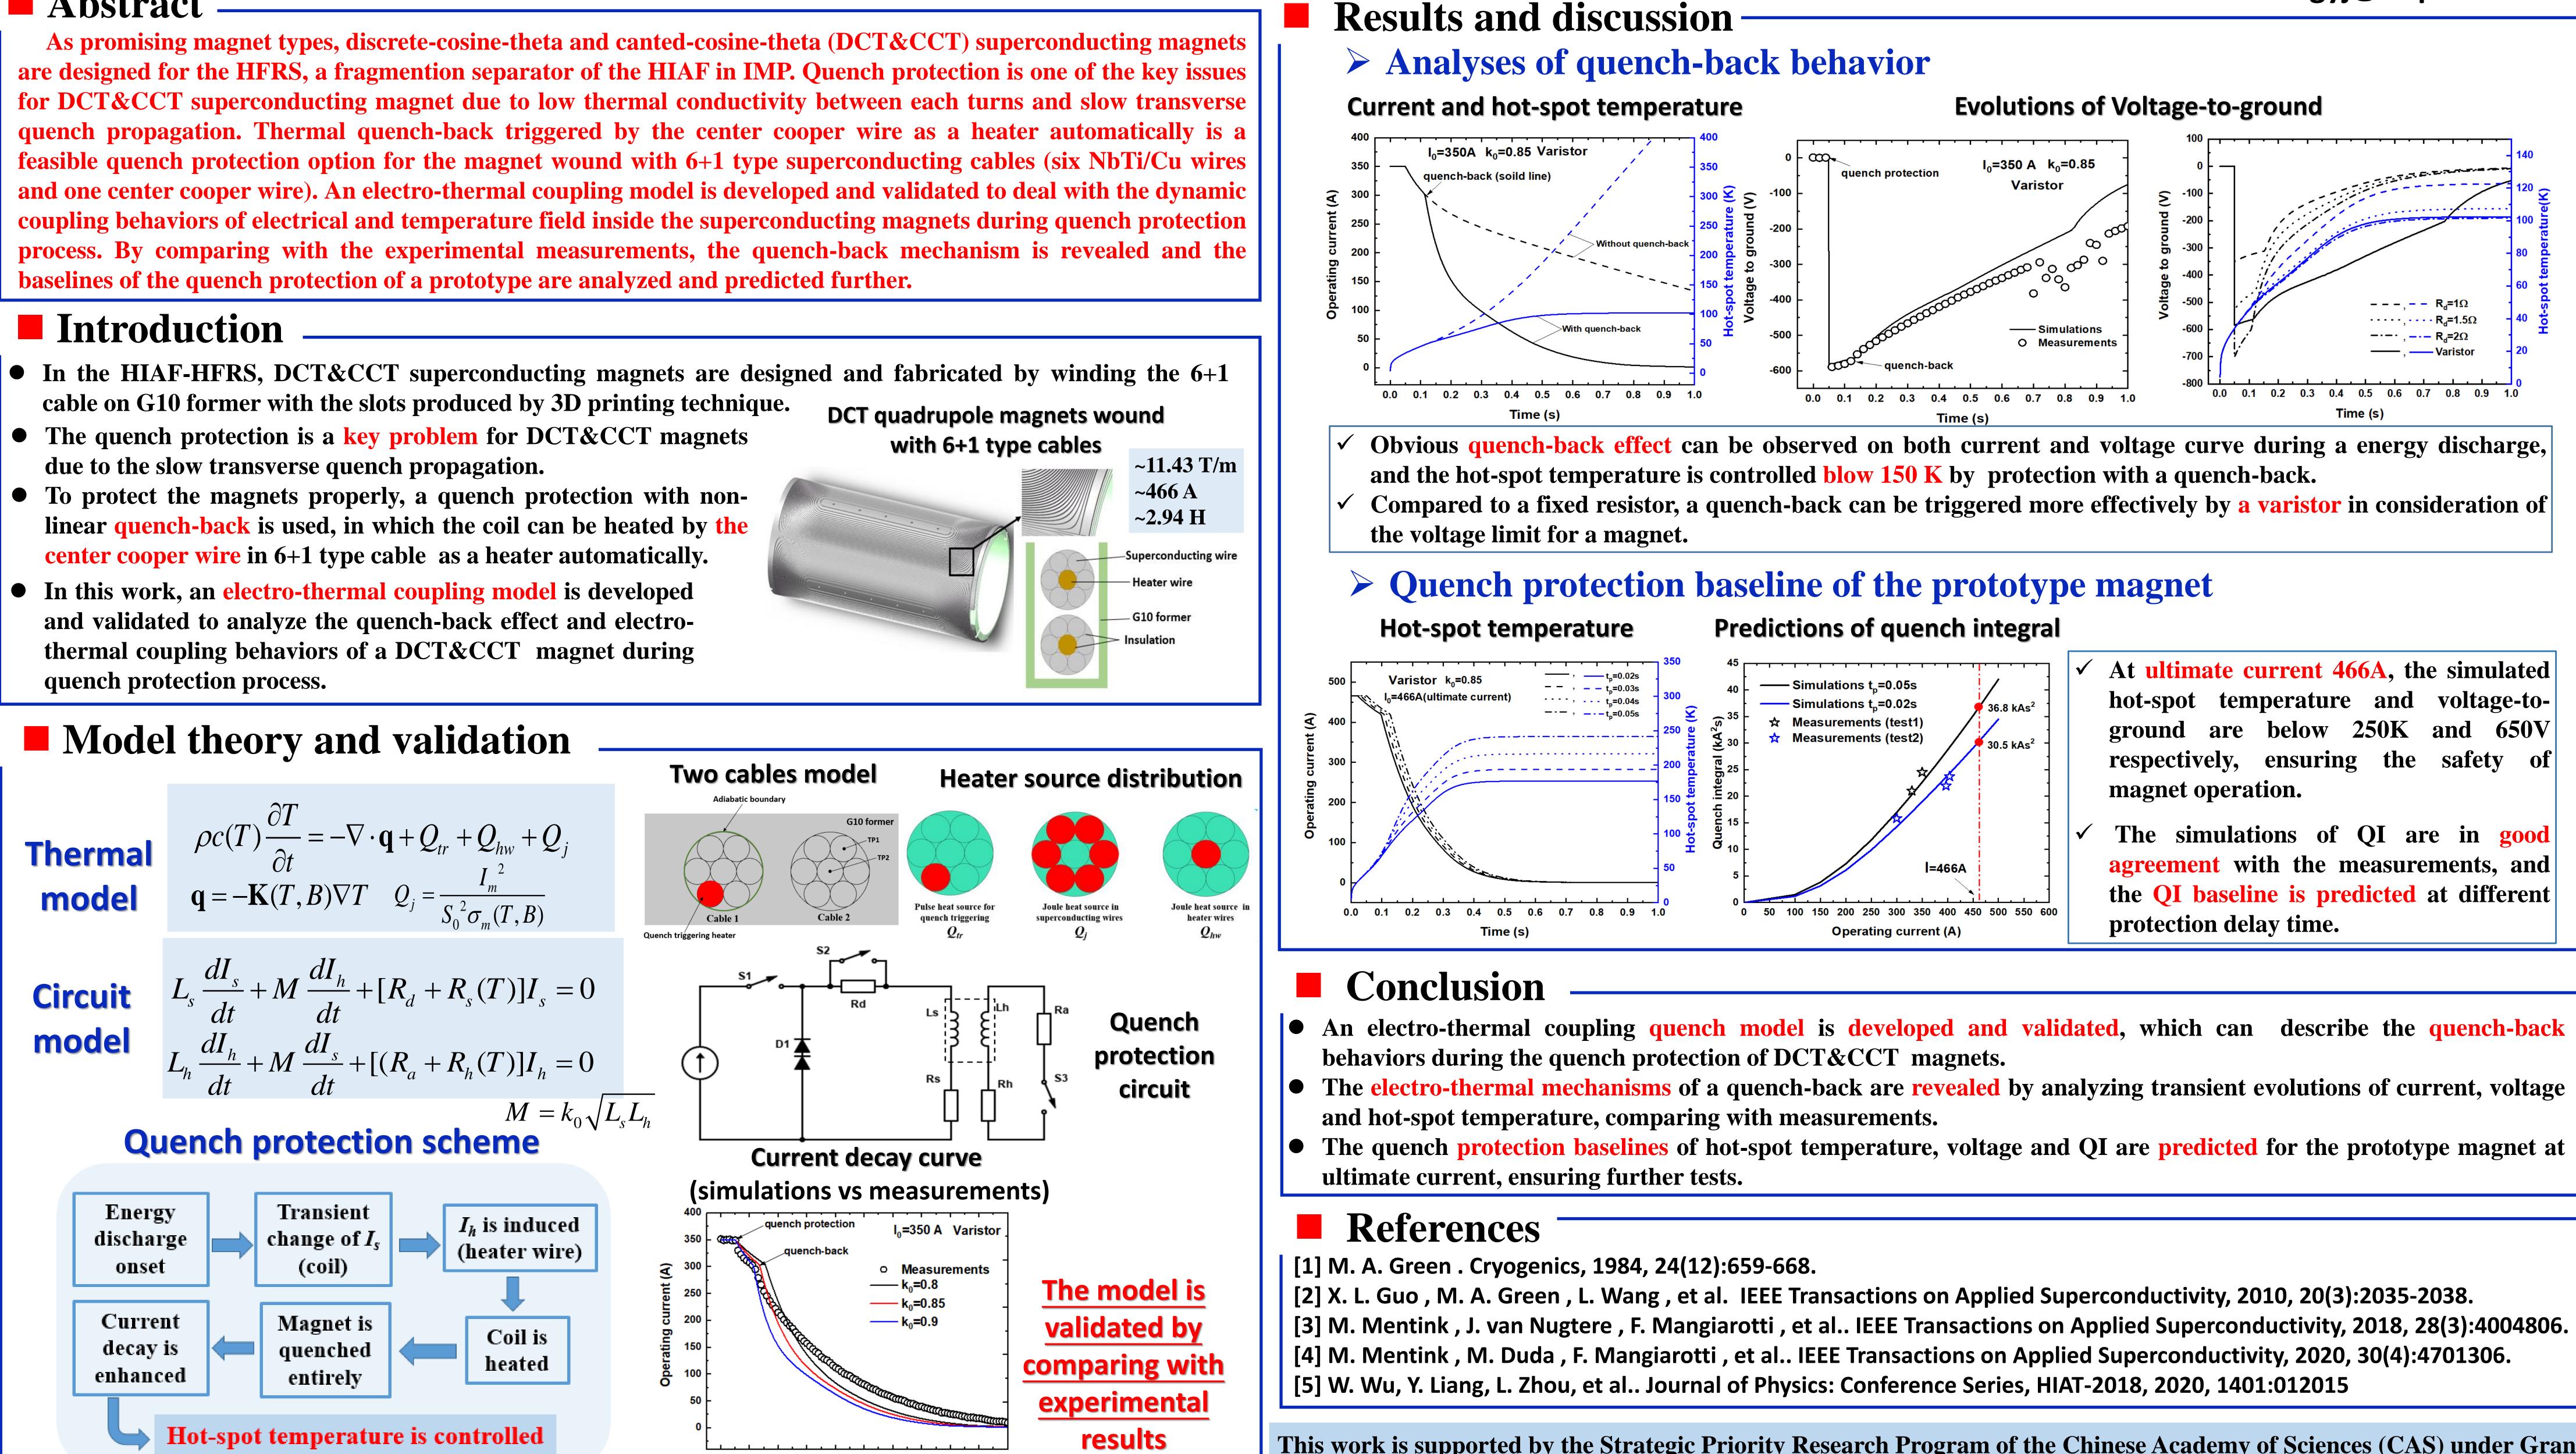

### Abstract

- quench protection process.

0.0 0.1 0.2 0.3 0.4 0.5 0.6 0.7 0.8 0.9 1.0 Time (s)

This work is supported by the Strategic Priority Research Program of the Chinese Academy of Sciences (CAS) under Grant **XDB25000000, The National Key R&D Program of China under Grant No. 2019YFA0405400** 