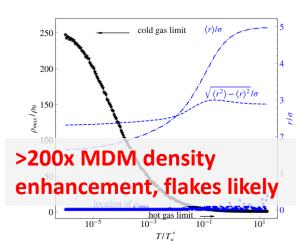

## motion of EDM & MDM molecules

variation of radial density distribution of EDM molecules with normalized temperature simulated distribution of EDM molecules around LHC beam