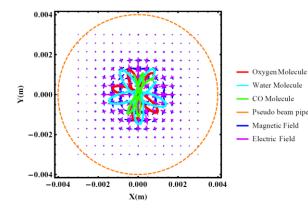

## **Trapping of Neutral Molecules or Flakes with EDM or** MDM by the Electromagnetic Beam Field -(3)**ARIES joint GSI-CERN-KEK study**

motivated by LHC "16L2" phenomenon

paramagnetic and polar air molecules Molecule EDM [D] MDM [BM] m [amu] $H_2O$ 0.390 18  $O_2$ 0 2.832CO 0.0250 2828 $N_2$ 0  $CO_2$ 0 0 44

## motion of EDM & MDM molecules

variation of radial density distribution of EDM molecules with normalized temperature simulated distribution of EDM molecules around LHC beam