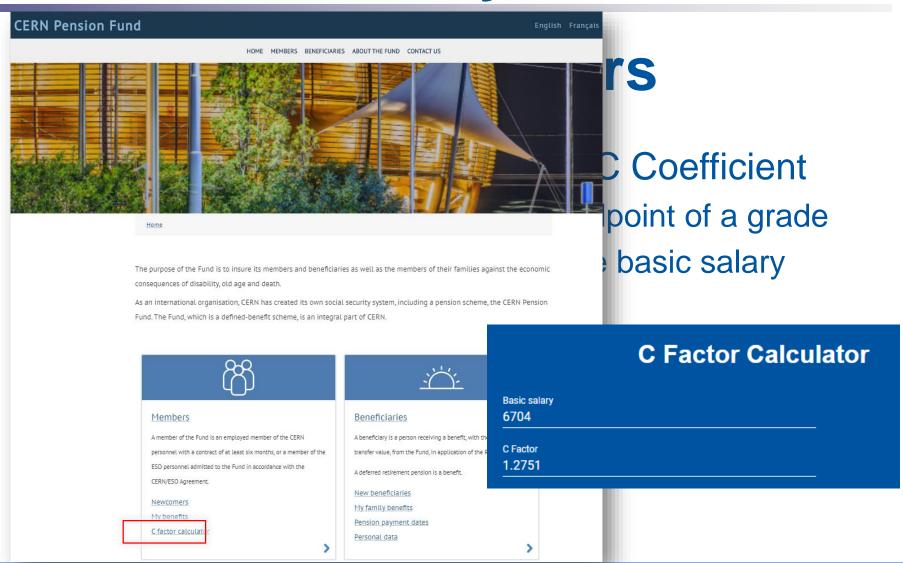

### Other Information

- Web site: <a href="http://pensionfund.cern.ch">http://pensionfund.cern.ch</a>
  - Rules and Regulations of the CERN Pension Fund
  - Annual report and Financial statements
- Annual Information Meeting
- Benefits Service (tel. 72738 or 63156)
   pension-benefits@cern.ch