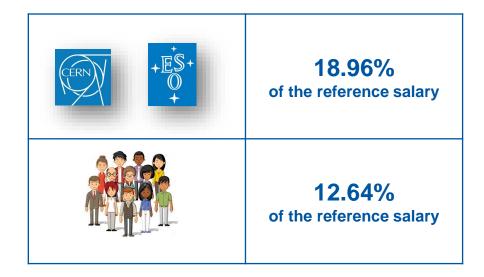

ou Base           | Taux            | A payer  | A déduire          |
|-------------------|-------------------------------------|----------------------|-----------------|----------|--------------------|
|                   | TRAIT. DE BASE                      |                      | 7,00            | 6 704,00 |                    |
|                   | CONTRIB. PENSION CONTR. ASS.MALADIE | 8 548,00<br>6 704,00 | 12,640<br>4,860 |          | 1 080,00<br>326,00 |



### Who for?

### What for?







Staff





CERN
PENSION
FUND







**Fellow** 







### Resources

Monthly contributions from



and



Monthly contributions from the



- Income from the investment of assets
- Transfers from other schemes



# **Monthly Contributions**

### Members who joined the Fund since 01.01.12:





### **Transfers from Other Schemes**

Who: worldwide private pension schemes

(if they agree)

How: bank transfers

Purpose: - higher benefits

- entitlement to pension



# **BENEFITS**







### **Benefits**

 Benefits are paid in Swiss francs in Switzerland

 Pensions and other benefits are taxable under the conditions defined in the national fiscal legislation that is applicable to the person concerned



### **Retirement Pension**

Members who joined the Fund on or after 01.01.12 with at least 5 years of service:



- the official retirement age is 67
- pensions are calculated on the basis of 1.85% of the average of the last 3 years' reference salary\* per year of membership (maximum 37 years and 10 months)

<sup>\*</sup> Based on the salary scale at the end of the contract



#