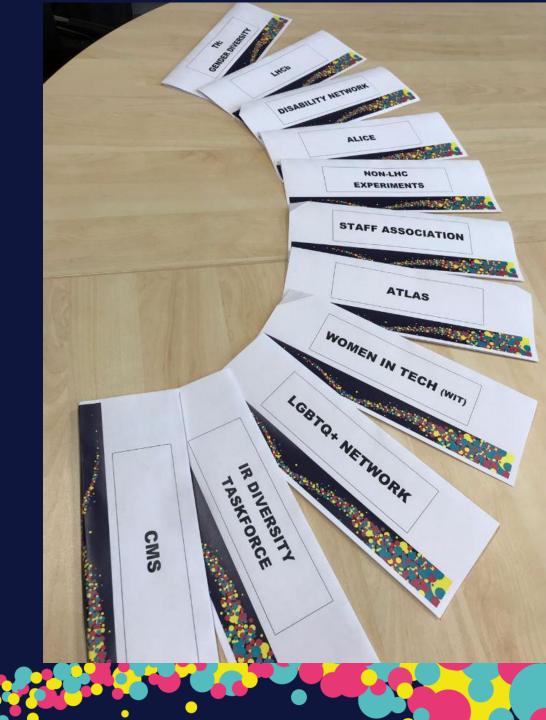

# The Diversity Roundtable

#### **D&I** Roundtable

- D&I representatives from across CERN meet every 2 months to discuss issues of shared concern and to exchange ideas how to enhance D&I at work.
- Joint actions to raise awareness.
- Produce Diversity Roundtable recommendations to the Director-General: