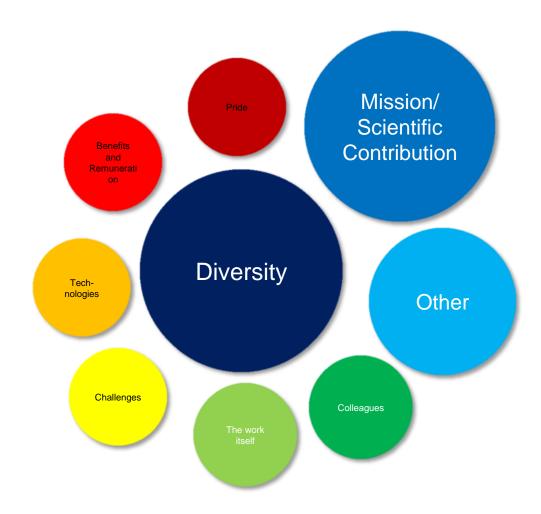

#### Diversity ranks No.1 as most appreciated workplace element

| Diversity                       | 256 |
|---------------------------------|-----|
| Mission/Scientific Contribution | 251 |
| Other                           | 187 |
| Colleagues and Collaboration    | 132 |
| The work itself                 | 131 |
| Work environment                | 83  |
| Challenges                      | 78  |
| Technologies                    | 63  |
| Benefits and Remuneration       | 57  |
| Pride                           | 32  |
|                                 |     |