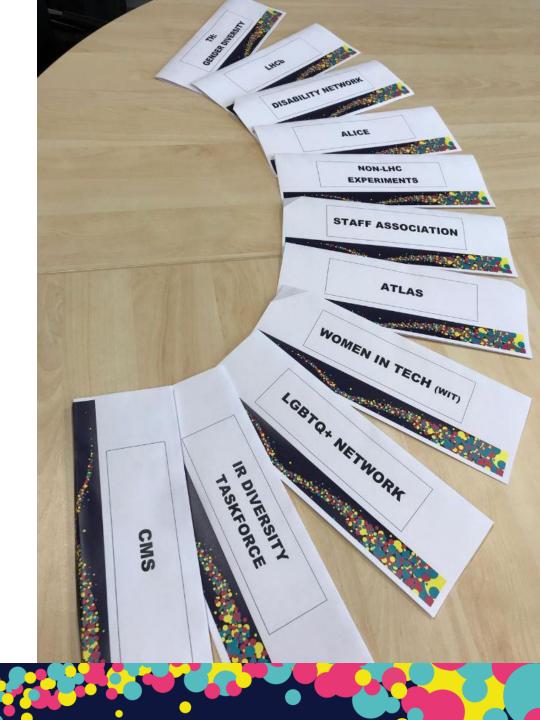

# The Diversity Roundtable

#### **D&I** Roundtable

- D&I representatives from across CERN meet every 2 months to discuss issues of shared concern and to exchange ideas how to enhance D&I at work.
- Joint actions to raise awareness.
- Produce Diversity Roundtable recommendations to the Director-General: