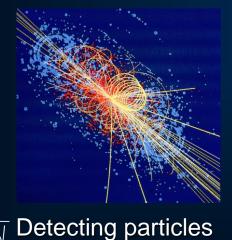

### CERN Technologies and Innovation

Accelerating particle beams

**Detecting particles** 

Large-scale computing (Grid)