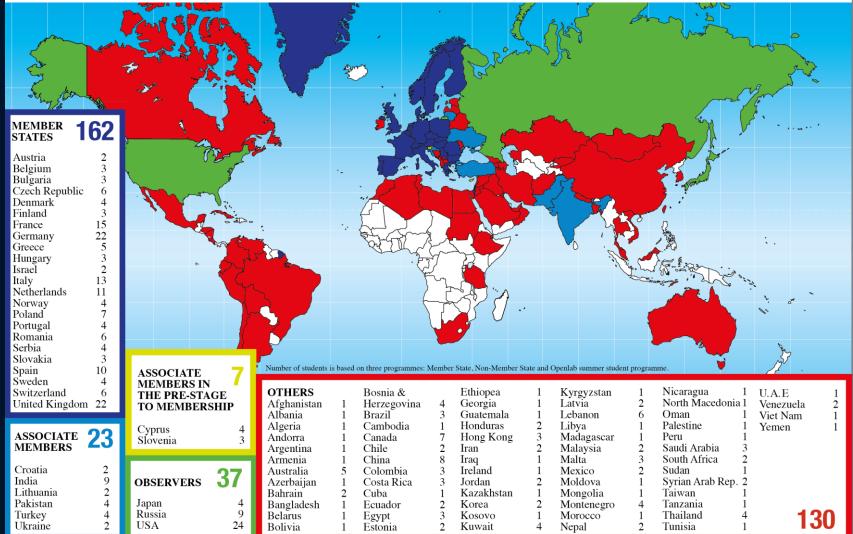

## **CERN Education Activities**

Scientists at CERN Academic Training Programme

Latin American School of High-Energy Physics\_

Ibarra, Ecuador, 2015 San Juan del Rio, Mexico, 2017 Córdoba, Argentina 2019

#### Undergraduates Summer Students Programme