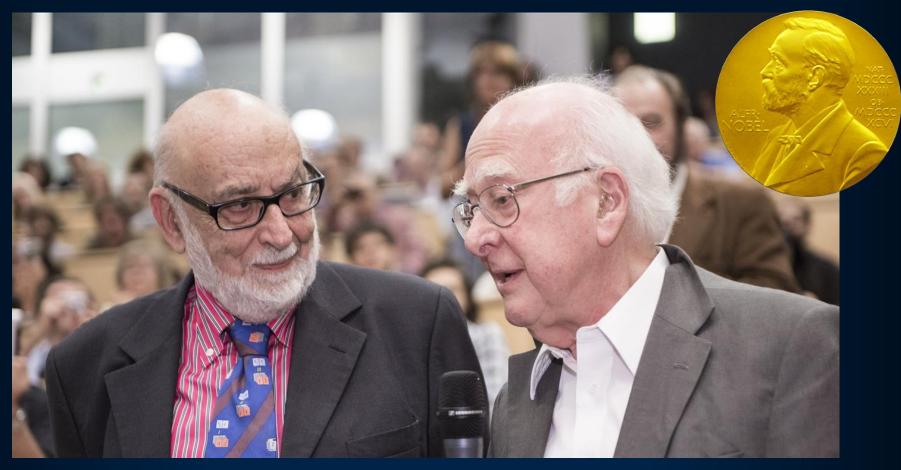

### Discovery 2012, Nobel Prize in Physics 2013

The Nobel Prize in Physics 2013 was awarded jointly to François Englert and Peter W. Higgs "for the theoretical discovery of a mechanism that contributes to our understanding of the origin of mass of subatomic particles, and which recently was confirmed through the discovery of the predicted fundamental particle, by the ATLAS and CMS experiments at CERN's Large Hadron Collider".