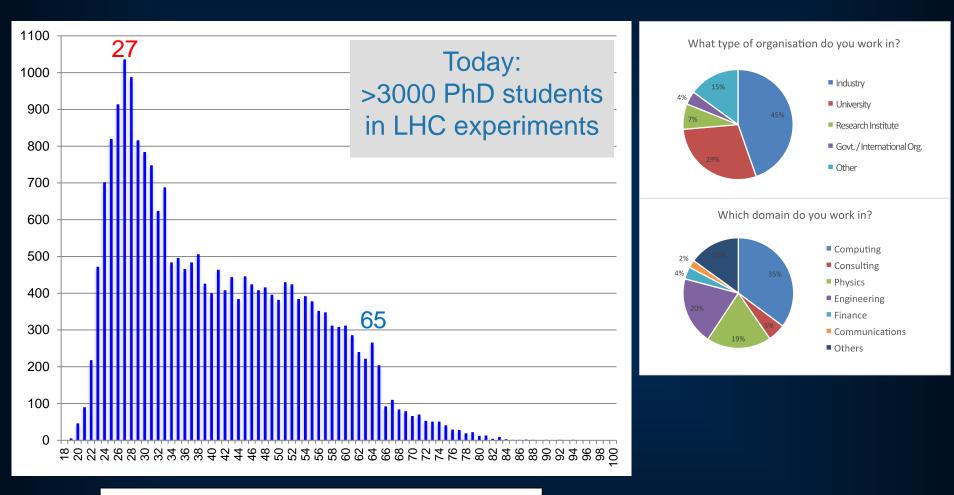

## Age Distribution of Scientists

- and where they go afterwards

They do not all stay: where do they go?