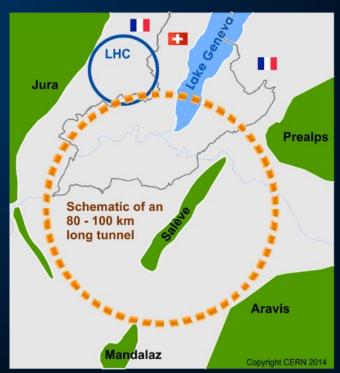

## **Future of Particle Physics**

- European Strategy for Particle Physics. Road map for particle physics, updated by CERN Council in June 2020.
   Priorities include:
- Full exploitation of LHC physics potential. Successful completion of high-luminosity upgrade of accelerators and experiments.
- Electron-positron Higgs factory as highest priority next collider.
- Ramping up R&D on advanced accelerator technologies.
- Investigation of feasibility of a future 100 TeV hadron collider at CERN with electron-positron Higgs factory as possible first stage. Prepare plan for the next strategy update (~2026).
- Support long-baseline neutrino projects in Japan and US, and high-impact Scientific Diversity Programme, complementary to high-energy colliders.