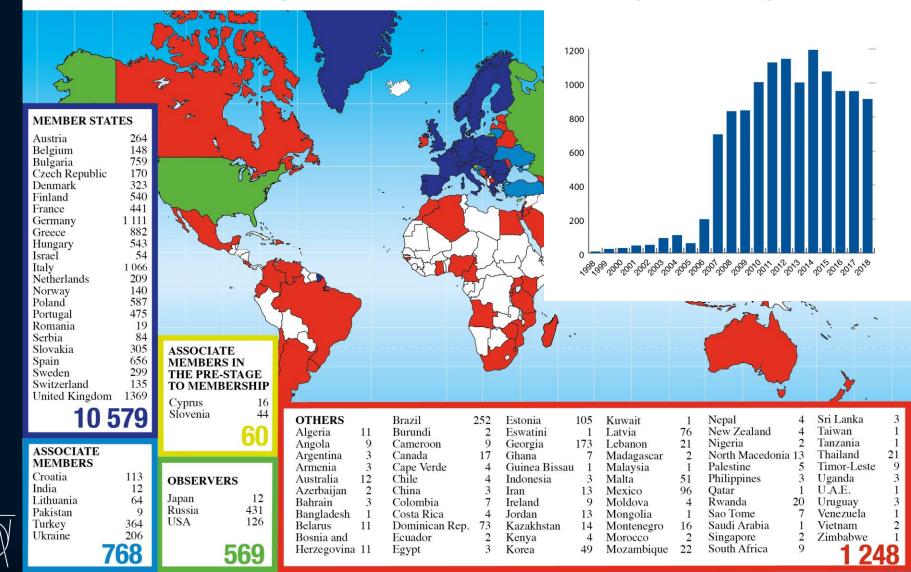

#### **Distribution of All CERN Users by Location of Institute on 29 September 2020**

|                                                                                  |                                                                        |                                               | *                                                                       | Brend                                                                                                                     | les an                                                                                                                    | And and                            | a sta           |
|----------------------------------------------------------------------------------|------------------------------------------------------------------------|-----------------------------------------------|-------------------------------------------------------------------------|---------------------------------------------------------------------------------------------------------------------------|---------------------------------------------------------------------------------------------------------------------------|------------------------------------|-----------------|
| MEMBER STATESAustria87Belgium138Bulgaria40                                       |                                                                        |                                               | A CH                                                                    |                                                                                                                           |                                                                                                                           | and the                            | · · · · · · · · |
| Czech Republic226Denmark37Finland85France823Germany1 226Greece143                |                                                                        |                                               |                                                                         |                                                                                                                           |                                                                                                                           | and a second                       |                 |
| Hungary68Israel67Italy1 447Netherlands173Norway82Poland285                       | · 25                                                                   |                                               |                                                                         | F.                                                                                                                        |                                                                                                                           |                                    | ÷.              |
| Portugal 87<br>Romania 107<br>Serbia 35<br>Slovakia 70<br>Spain 342<br>Sweden 97 |                                                                        |                                               |                                                                         |                                                                                                                           |                                                                                                                           |                                    | 1. of .         |
| Sweden 97<br>Switzerland 349<br>United Kingdom 914<br><b>6 928</b>               | ASSOCIATE<br>MEMBERS IN<br>THE PRE-STAGE<br>TO MEMBERSHIP<br>Cyprus 11 |                                               |                                                                         |                                                                                                                           |                                                                                                                           |                                    | A Contraction   |
| ASSOCIATE<br>MEMBERS<br>Croatia 40                                               | Slovenia 20 <b>31</b>                                                  | OTHERS                                        | Canada<br>Chile                                                         | 207 Iceland<br>22 Indonesia                                                                                               | 3 Malta<br>7 Mexico                                                                                                       | 51 Taiw                            |                 |
| India 165<br>Lithuania 14<br>Pakistan 37<br>Turkey 129<br>Ukraine 29             | <b>OBSERVERS</b><br>Japan 217<br>Russia 1 038<br>USA 1 889             | Armenia<br>Australia<br>Azerbaijan<br>Bahrain | 2 China<br>15 Colombia<br>10 Cuba<br>24 Ecuador<br>2 Egypt<br>2 Estonia | <ul> <li>352 Iran</li> <li>19 Ireland</li> <li>3 Jordan</li> <li>4 Korea</li> <li>15 Kuwait</li> <li>25 Latvia</li> </ul> | 13     Montenegro       7     Morocco       3     New Zealand       140     Oman       2     Peru       5     Puerto Rico | 5 Thail<br>16 U.A.<br>11<br>3<br>1 | .E. 2           |
| 414                                                                              | 3 1 4 4                                                                | Belarus<br>Brazil 1                           | 28 Georgia<br>110 Hong Kong                                             | <ul><li>38 Lebanon</li><li>20 Malaysia</li></ul>                                                                          | <ol> <li>Singapore</li> <li>South Africa</li> </ol>                                                                       | 3<br>71                            | 1 347           |