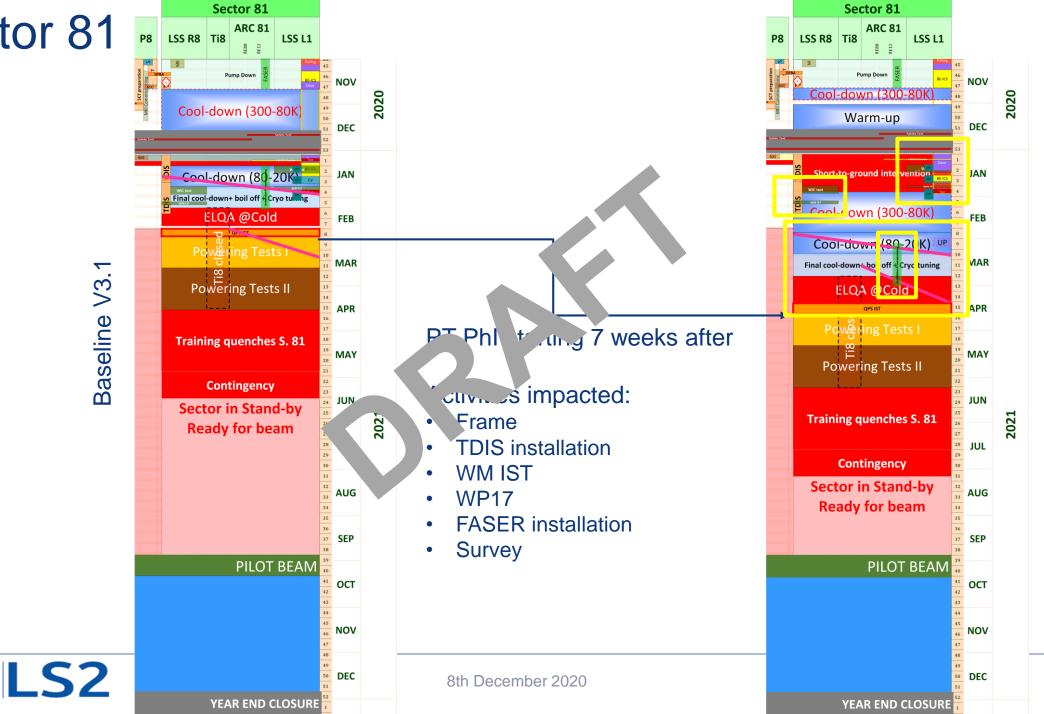

## Sector 81: STG sequence

| Image: Second | 021                                              |
|-------------------------------------------------------------------------------------------------------------------------------------------------------------------------------------------------------------------------------------------------------------------------------------------------------------------------------------------------------------------------------------------------------------------------------------------------------------------------------------------------------------------------------------------------------------------------------------------------------------------------------------------------------------------------------------------------------------------------------------------------------------------------------------------------------------------------------------------------------------------------------------------------------------------------------------------------------------------------------------------------------------------------------------------------------------------------------------------------------------------------------------------------------------------------------------------------------------------------------------------------------------------------------------------------------------------------------------------------------------------------------------------------------------------------------------------------------------------------------------------------------------------------------------------------------------------------------------------------------------------------------------------------------------------------------------------------------------------------------------------------------------------------------------------------------------------------------------------------------------------------------------------------------------------------------------------------------------------------------------------------------------------------------------------------------------------------------------------------|--------------------------------------------------|
| Col-down (300-80K)     1 ewk     2 e of a col     Col-down (300-80K)     1 ewk     2 e of a col     Col-down (300-80K)     1 ewk     2 e of a col     Col-down (300-80K)     1 ewk     2 e of a col     Col-down (300-80K)     1 ewk     2 e of a col     Col-down (300-80K)     1 ewk     2 e of a col                                                                                                                                                                                                                                                                                                                                                                                                                                                                                                                                                                                                                                                                                                                                                                                                                                                                                                                                              | 7 8<br>16 17 18 19 20 21 22 23 24 25 26 27 28 01 |
| Sh36   Conduction (second)   Ferre   211 conduction   2000 conduction     3759   Warn-up due to short-to-ground intervention   20 days   62-12-20   18-12-20     3760   Short-to-ground intervention   20 days   04-01-21   29-01-21     3761   BLM removal   1 day   04-01-21   04-01-21     3762   Venting   1 day   04-01-21   04-01-21     3763   Atmosferic pressure for insulation vacuum   Venting     3764   Short-to-ground intervention   Short-to-ground intervention     3765   ELQA local test   0.5 days   14-01-21                                                                                                                                                                                                                                                                                                                                                                                                                                                                                                                                                                                                                                                                                                                                                                                                                                                                                                                                                                                                                                                                                                                                                                                                                                                                                                                                                                                                                                                                                                                                                               |                                                  |
| Short-o-ground intervention     O days     O 4-01-21     O 20-01       3760     Short-to-ground intervention     0 days     0 4-01-21     0 4-01-21       3761     BLM removal     1 day     0 4-01-21     0 4-01-21       3762     Venting     1 days     0 4-01-21     0 4-01-21       3763     Atmosferic pressure for insulation vacuum     • Venting       3764     Short-to-ground intervention     • Short-to-ground intervention       3765     ELQA local test     0.5 days     1 4-01-21                                                                                                                                                                                                                                                                                                                                                                                                                                                                                                                                                                                                                                                                                                                                                                                                                                                                                                                                                                                                                                                                                                                                                                                                                                                                                                                                                                                                                                                                                                                                                                                              |                                                  |
| 3101   1 Ady   0 4-01-21   0 4-01-21     3761   1 Ady   0 4-01-21   0 4-01-21     3762   Venting   1 Ady   0 4-01-21     3763   Atmosferic pressure for insulation vacuum   Venting     3764   Short-to-ground intervention   0 4-01-21     3763   Atmosferic pressure for insulation vacuum   Short-to-ground intervention     3764   ELQA local test   0.5 days   14-01-21                                                                                                                                                                                                                                                                                                                                                                                                                                                                                                                                                                                                                                                                                                                                                                                                                                                                                                                                                                                                                                                                                                                                                                                                                                                                                                                                                                                                                                                                                                                                                                                                                                                                                                                    |                                                  |
| Short                                                                                                                                                                                                                                                                                                                                                                                                                                                                                                                                                                                                                                                                                                                                                                                                                                                                                                                                                                                                                                                                                                                                                                                                                                                                                                                                                                                                                               |                                                  |
| 3762Vitting1 day64 01 2164 01 213763Atmosferic pressure for insulation vacuum3764Short-to-ground intervention3765ELQA local test0.5 days14-01-2114-01-2214-01-21                                                                                                                                                                                                                                                                                                                                                                                                                                                                                                                                                                                                                                                                                                                                                                                                                                                                                                                                                                                                                                                                                                                                                                                                                                                                                                                                                                                                                                                                                                                                                                                                                                                                                                                                                                                                                                                                                                                                |                                                  |
| 3763   Short-to-ground intervention   7 days   05-01-21   13-01-21     3763   ELQA local test   0.5 days   14-01-21   14-01-21                                                                                                                                                                                                                                                                                                                                                                                                                                                                                                                                                                                                                                                                                                                                                                                                                                                                                                                                                                                                                                                                                                                                                                                                                                                                                                                                                                                                                                                                                                                                                                                                                                                                                                                                                                                                                                                                                                                                                                  |                                                  |
| 3764     Short-to-ground intervention 7 days     05-01-21     13-01-21       3765     ELQA local test     0.5 days     14-01-21     14-01-21                                                                                                                                                                                                                                                                                                                                                                                                                                                                                                                                                                                                                                                                                                                                                                                                                                                                                                                                                                                                                                                                                                                                                                                                                                                                                                                                                                                                                                                                                                                                                                                                                                                                                                                                                                                                                                                                                                                                                    |                                                  |
| 3765     ELQA local test       14-01-21     14-01-21                                                                                                                                                                                                                                                                                                                                                                                                                                                                                                                                                                                                                                                                                                                                                                                                                                                                                                                                                                                                                                                                                                                                                                                                                                                                                                                                                                                                                                                                                                                                                                                                                                                                                                                                                                                                                                                                                                                                                                                                                                            |                                                  |
|                                                                                                                                                                                                                                                                                                                                                                                                                                                                                                                                                                                                                                                                                                                                                                                                                                                                                                                                                                                                                                                                                                                                                                                                                                                                                                                                                                                                                                                                                                                                                                                                                                                                                                                                                                                                                                                                                                                                                                                                                                                                                                 |                                                  |
|                                                                                                                                                                                                                                                                                                                                                                                                                                                                                                                                                                                                                                                                                                                                                                                                                                                                                                                                                                                                                                                                                                                                                                                                                                                                                                                                                                                                                                                                                                                                                                                                                                                                                                                                                                                                                                                                                                                                                                                                                                                                                                 |                                                  |
| 3767 M line leak test 1 day 15-01-21 15-01-21                                                                                                                                                                                                                                                                                                                                                                                                                                                                                                                                                                                                                                                                                                                                                                                                                                                                                                                                                                                                                                                                                                                                                                                                                                                                                                                                                                                                                                                                                                                                                                                                                                                                                                                                                                                                                                                                                                                                                                                                                                                   |                                                  |
| 3768 W bellow closure 1 day 15-01-21 15-01-21                                                                                                                                                                                                                                                                                                                                                                                                                                                                                                                                                                                                                                                                                                                                                                                                                                                                                                                                                                                                                                                                                                                                                                                                                                                                                                                                                                                                                                                                                                                                                                                                                                                                                                                                                                                                                                                                                                                                                                                                                                                   |                                                  |
| 3769 3 cryogenic purges 4 days 14-01-21 19-01-21                                                                                                                                                                                                                                                                                                                                                                                                                                                                                                                                                                                                                                                                                                                                                                                                                                                                                                                                                                                                                                                                                                                                                                                                                                                                                                                                                                                                                                                                                                                                                                                                                                                                                                                                                                                                                                                                                                                                                                                                                                                |                                                  |
| TTO ELQA test 0.5 days 20-01-21 20-01-21 ELQA test                                                                                                                                                                                                                                                                                                                                                                                                                                                                                                                                                                                                                                                                                                                                                                                                                                                                                                                                                                                                                                                                                                                                                                                                                                                                                                                                                                                                                                                                                                                                                                                                                                                                                                                                                                                                                                                                                                                                                                                                                                              |                                                  |
| 3771 Insulation vacuum pumping & 2.2 w/s 15-01-21 29-01-21 Insulation vacuum pumping & leak test                                                                                                                                                                                                                                                                                                                                                                                                                                                                                                                                                                                                                                                                                                                                                                                                                                                                                                                                                                                                                                                                                                                                                                                                                                                                                                                                                                                                                                                                                                                                                                                                                                                                                                                                                                                                                                                                                                                                                                                                |                                                  |
| 3772 BLM re-installation 1 day 25-01-21 25-01-21                                                                                                                                                                                                                                                                                                                                                                                                                                                                                                                                                                                                                                                                                                                                                                                                                                                                                                                                                                                                                                                                                                                                                                                                                                                                                                                                                                                                                                                                                                                                                                                                                                                                                                                                                                                                                                                                                                                                                                                                                                                |                                                  |
| 3773 Cool-down (300-80K) 4 ewks 01-02-21 01-03-21                                                                                                                                                                                                                                                                                                                                                                                                                                                                                                                                                                                                                                                                                                                                                                                                                                                                                                                                                                                                                                                                                                                                                                                                                                                                                                                                                                                                                                                                                                                                                                                                                                                                                                                                                                                                                                                                                                                                                                                                                                               |                                                  |

## Sector 81

Baseline V3.1 with Short-to-ground intervention

2