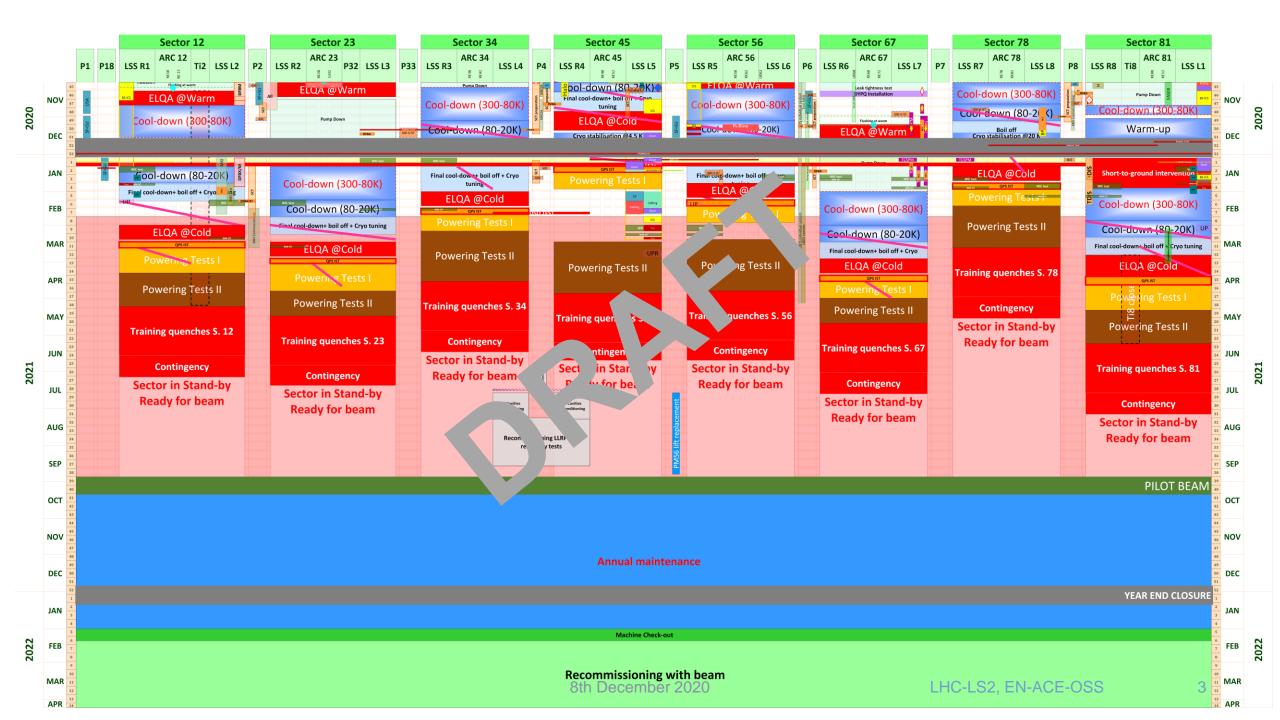

## Sector 81: STG sequence

| Image: Second | 021                                              |
|-------------------------------------------------------------------------------------------------------------------------------------------------------------------------------------------------------------------------------------------------------------------------------------------------------------------------------------------------------------------------------------------------------------------------------------------------------------------------------------------------------------------------------------------------------------------------------------------------------------------------------------------------------------------------------------------------------------------------------------------------------------------------------------------------------------------------------------------------------------------------------------------------------------------------------------------------------------------------------------------------------------------------------------------------------------------------------------------------------------------------------------------------------------------------------------------------------------------------------------------------------------------------------------------------------------------------------------------------------------------------------------------------------------------------------------------------------------------------------------------------------------------------------------------------------------------------------------------------------------------------------------------------------------------------------------------------------------------------------------------------------------------------------------------------------------------------------------------------------------------------------------------------------------------------------------------------------------------------------------------------------------------------------------------------------------------------------------------------|--------------------------------------------------|
| Col-down (300-80K)     1 ewk     2 e of a col     Col-down (300-80K)     1 ewk     2 e of a col     Col-down (300-80K)     1 ewk     2 e of a col     Col-down (300-80K)     1 ewk     2 e of a col     Col-down (300-80K)     1 ewk     2 e of a col     Col-down (300-80K)     1 ewk     2 e of a col                                                                                                                                                                                                                                                                                                                                                                                                                                                                                                                                                                                                                                                                                                                                                                                                                                                                                                                                              | 7 8<br>16 17 18 19 20 21 22 23 24 25 26 27 28 01 |
| Sh36   Conduction (second)   Ferre   211 conduction   2000 conduction     3759   Warn-up due to short-to-ground intervention   20 days   62-12-20   18-12-20     3760   Short-to-ground intervention   20 days   04-01-21   29-01-21     3761   BLM removal   1 day   04-01-21   04-01-21     3762   Venting   1 day   04-01-21   04-01-21     3763   Atmosferic pressure for insulation vacuum   Venting     3764   Short-to-ground intervention   Short-to-ground intervention     3765   ELQA local test   0.5 days   14-01-21                                                                                                                                                                                                                                                                                                                                                                                                                                                                                                                                                                                                                                                                                                                                                                                                                                                                                                                                                                                                                                                                                                                                                                                                                                                                                                                                                                                                                                                                                                                                                               |                                                  |
| Short-o-ground intervention     O days     O 4-01-21     O 20-01       3760     Short-to-ground intervention     0 days     0 4-01-21     0 4-01-21       3761     BLM removal     1 day     0 4-01-21     0 4-01-21       3762     Venting     1 days     0 4-01-21     0 4-01-21       3763     Atmosferic pressure for insulation vacuum     • Venting       3764     Short-to-ground intervention     • Short-to-ground intervention       3765     ELQA local test     0.5 days     1 4-01-21                                                                                                                                                                                                                                                                                                                                                                                                                                                                                                                                                                                                                                                                                                                                                                                                                                                                                                                                                                                                                                                                                                                                                                                                                                                                                                                                                                                                                                                                                                                                                                                              |                                                  |
| 3101   1 Ady   0 4-01-21   0 4-01-21     3761   1 Ady   0 4-01-21   0 4-01-21     3762   Venting   1 Ady   0 4-01-21     3763   Atmosferic pressure for insulation vacuum   Venting     3764   Short-to-ground intervention   0 4-01-21     3763   Atmosferic pressure for insulation vacuum   Short-to-ground intervention     3764   ELQA local test   0.5 days   14-01-21                                                                                                                                                                                                                                                                                                                                                                                                                                                                                                                                                                                                                                                                                                                                                                                                                                                                                                                                                                                                                                                                                                                                                                                                                                                                                                                                                                                                                                                                                                                                                                                                                                                                                                                    |                                                  |
| Short                                                                                                                                                                                                                                                                                                                                                                                                                                                                                                                                                                                                                                                                                                                                                                                                                                                                                                                                                                                                                                                                                                                                                                                                                                                                                                                                                                                                                               |                                                  |
| 3762Vitting1 day64 01 2164 01 213763Atmosferic pressure for insulation vacuum3764Short-to-ground intervention3765ELQA local test0.5 days14-01-2114-01-2214-01-21                                                                                                                                                                                                                                                                                                                                                                                                                                                                                                                                                                                                                                                                                                                                                                                                                                                                                                                                                                                                                                                                                                                                                                                                                                                                                                                                                                                                                                                                                                                                                                                                                                                                                                                                                                                                                                                                                                                                |                                                  |
| 3763   Short-to-ground intervention   7 days   05-01-21   13-01-21     3763   ELQA local test   0.5 days   14-01-21   14-01-21                                                                                                                                                                                                                                                                                                                                                                                                                                                                                                                                                                                                                                                                                                                                                                                                                                                                                                                                                                                                                                                                                                                                                                                                                                                                                                                                                                                                                                                                                                                                                                                                                                                                                                                                                                                                                                                                                                                                                                  |                                                  |
| 3764     Short-to-ground intervention 7 days     05-01-21     13-01-21       3765     ELQA local test     0.5 days     14-01-21     14-01-21                                                                                                                                                                                                                                                                                                                                                                                                                                                                                                                                                                                                                                                                                                                                                                                                                                                                                                                                                                                                                                                                                                                                                                                                                                                                                                                                                                                                                                                                                                                                                                                                                                                                                                                                                                                                                                                                                                                                                    |                                                  |
| 3765     ELQA local test       14-01-21     14-01-21                                                                                                                                                                                                                                                                                                                                                                                                                                                                                                                                                                                                                                                                                                                                                                                                                                                                                                                                                                                                                                                                                                                                                                                                                                                                                                                                                                                                                                                                                                                                                                                                                                                                                                                                                                                                                                                                                                                                                                                                                                            |                                                  |
|                                                                                                                                                                                                                                                                                                                                                                                                                                                                                                                                                                                                                                                                                                                                                                                                                                                                                                                                                                                                                                                                                                                                                                                                                                                                                                                                                                                                                                                                                                                                                                                                                                                                                                                                                                                                                                                                                                                                                                                                                                                                                                 |                                                  |
|                                                                                                                                                                                                                                                                                                                                                                                                                                                                                                                                                                                                                                                                                                                                                                                                                                                                                                                                                                                                                                                                                                                                                                                                                                                                                                                                                                                                                                                                                                                                                                                                                                                                                                                                                                                                                                                                                                                                                                                                                                                                                                 |                                                  |
| 3767 M line leak test 1 day 15-01-21 15-01-21                                                                                                                                                                                                                                                                                                                                                                                                                                                                                                                                                                                                                                                                                                                                                                                                                                                                                                                                                                                                                                                                                                                                                                                                                                                                                                                                                                                                                                                                                                                                                                                                                                                                                                                                                                                                                                                                                                                                                                                                                                                   |                                                  |
| 3768 W bellow closure 1 day 15-01-21 15-01-21                                                                                                                                                                                                                                                                                                                                                                                                                                                                                                                                                                                                                                                                                                                                                                                                                                                                                                                                                                                                                                                                                                                                                                                                                                                                                                                                                                                                                                                                                                                                                                                                                                                                                                                                                                                                                                                                                                                                                                                                                                                   |                                                  |
| 3769 3 cryogenic purges 4 days 14-01-21 19-01-21                                                                                                                                                                                                                                                                                                                                                                                                                                                                                                                                                                                                                                                                                                                                                                                                                                                                                                                                                                                                                                                                                                                                                                                                                                                                                                                                                                                                                                                                                                                                                                                                                                                                                                                                                                                                                                                                                                                                                                                                                                                |                                                  |
| TTO ELQA test 0.5 days 20-01-21 20-01-21 ELQA test                                                                                                                                                                                                                                                                                                                                                                                                                                                                                                                                                                                                                                                                                                                                                                                                                                                                                                                                                                                                                                                                                                                                                                                                                                                                                                                                                                                                                                                                                                                                                                                                                                                                                                                                                                                                                                                                                                                                                                                                                                              |                                                  |
| 3771 Insulation vacuum pumping & 2.2 w/s 15-01-21 29-01-21 Insulation vacuum pumping & leak test                                                                                                                                                                                                                                                                                                                                                                                                                                                                                                                                                                                                                                                                                                                                                                                                                                                                                                                                                                                                                                                                                                                                                                                                                                                                                                                                                                                                                                                                                                                                                                                                                                                                                                                                                                                                                                                                                                                                                                                                |                                                  |
| 3772 BLM re-installation 1 day 25-01-21 25-01-21                                                                                                                                                                                                                                                                                                                                                                                                                                                                                                                                                                                                                                                                                                                                                                                                                                                                                                                                                                                                                                                                                                                                                                                                                                                                                                                                                                                                                                                                                                                                                                                                                                                                                                                                                                                                                                                                                                                                                                                                                                                |                                                  |
| 3773 Cool-down (300-80K) 4 ewks 01-02-21 01-03-21                                                                                                                                                                                                                                                                                                                                                                                                                                                                                                                                                                                                                                                                                                                                                                                                                                                                                                                                                                                                                                                                                                                                                                                                                                                                                                                                                                                                                                                                                                                                                                                                                                                                                                                                                                                                                                                                                                                                                                                                                                               |                                                  |