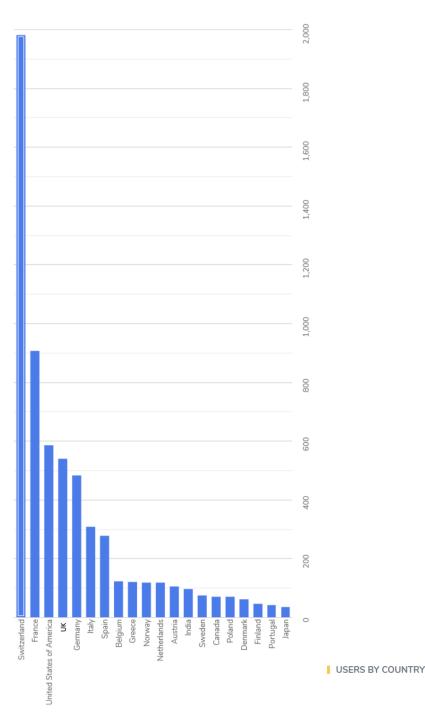

### CERN Alumni Network

Launched in June 2017 6,800+ members Goals:

- Stay Connected
- Demonstrate impact of professional CERN experience
- Build network of ambassadors
- Support early-careers

## Composition of the Network

### USERS BY AGE



### USERS BY INDUSTRY





**ABOUT US** 

 $\equiv$ 

Location

**EGB MedAus** 

Job posting

Recruiting from within the CERN Alumni Talent Pool

mation



**d**Austro

Location

Job posting

Lausanne, Switzerland

Location

**EGB MedAustron GmbH** 

Job posting

If you are looking for a new career opportunity, please find below the offers posted by the community or s

# Recruiting from within the CERN Alumni Talent Pool



The CERN Alumni Network provides those who have left the Laboratory with a means of keeping in touch with and with each other. It fosters ambassadorship for the mission and values of CERN and the scientific collaborat supports its members with their future career development.

Whether you have worked at CERN or work at CERN today, as a user, student, associate, fellow or staff, REGIS NOW and jo