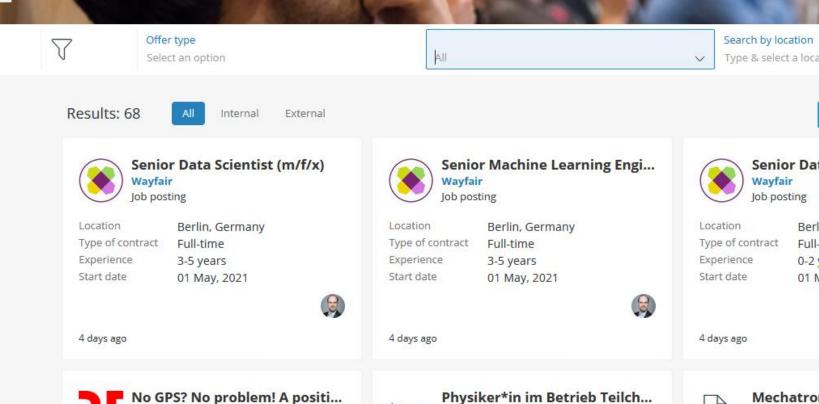

**d**Austro

Location

Job posting

Lausanne, Switzerland

Location

**EGB MedAustron GmbH** 

Job posting

If you are looking for a new career opportunity, please find below the offers posted by the community or s

# Recruiting from within the CERN Alumni Talent Pool

The CERN Alumni Network provides those who have left the Laboratory with a means of keeping in touch with and with each other. It fosters ambassadorship for the mission and values of CERN and the scientific collaborat supports its members with their future career development.