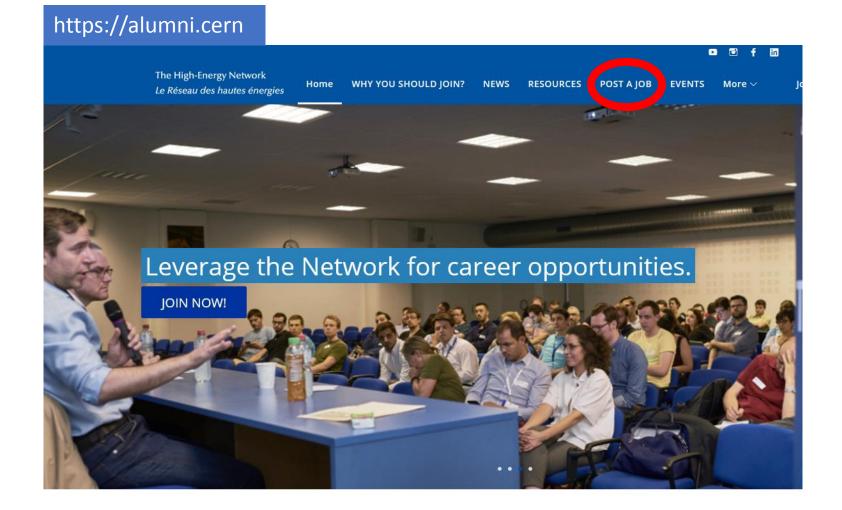

# Recruiting from within the CERN Alumni Talent Pool

The CERN Alumni Network provides those who have left the Laboratory with a means of keeping in touch with and with each other. It fosters ambassadorship for the mission and values of CERN and the scientific collaborat supports its members with their future career development.

Whether you have worked at CERN or work at CERN today, as a user, student, associate, fellow or staff, REGIS NOW and join an ever growing, dynamic community united by a shared pride in having contributed to CERN's endeavours.