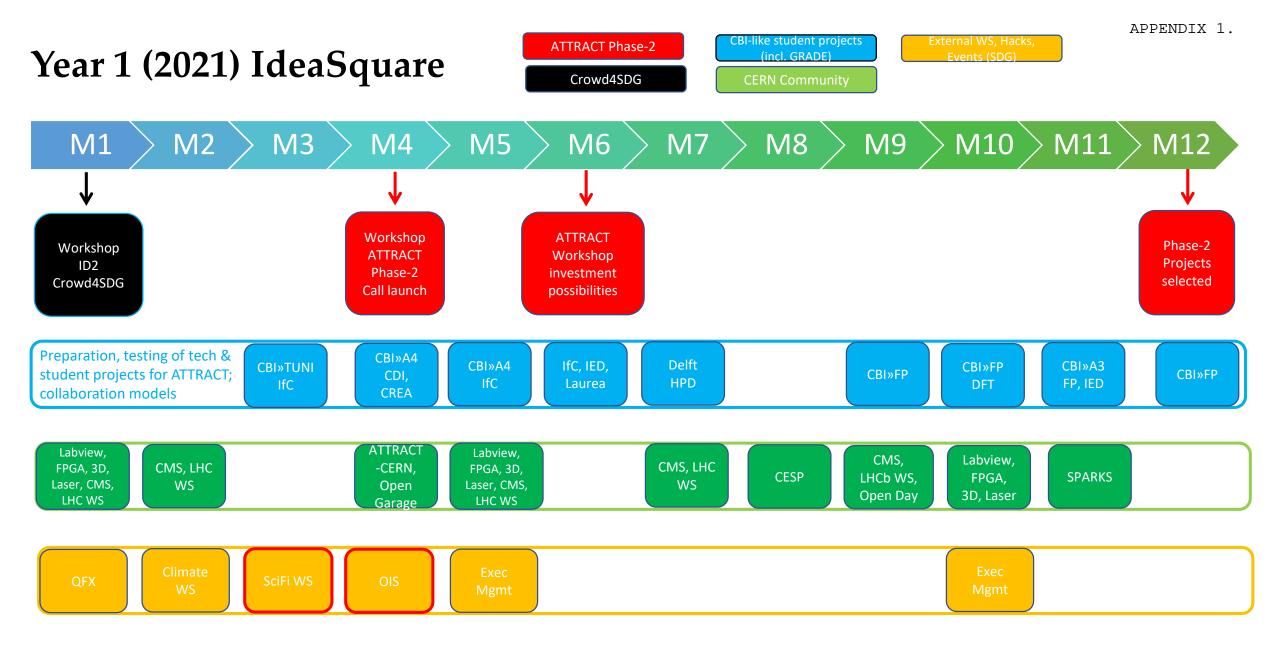

| Year 2 (2022)                                                                       | ATTRACT Phase-2CBI-like student<br>projectsExternal With<br>Events (<br>Crowd4SDGCrowd4SDGCERN Community |                             |
|-------------------------------------------------------------------------------------|----------------------------------------------------------------------------------------------------------|-----------------------------|
| M1 > M2 > M3 > M4 >                                                                 | 15 M6 M7 M8 M9 M1                                                                                        | L0 M11 M12                  |
| Start and continuation of Young Innovator & Pr<br>Entrepreneurs student projects pr | off<br>e-2<br>cts<br>t