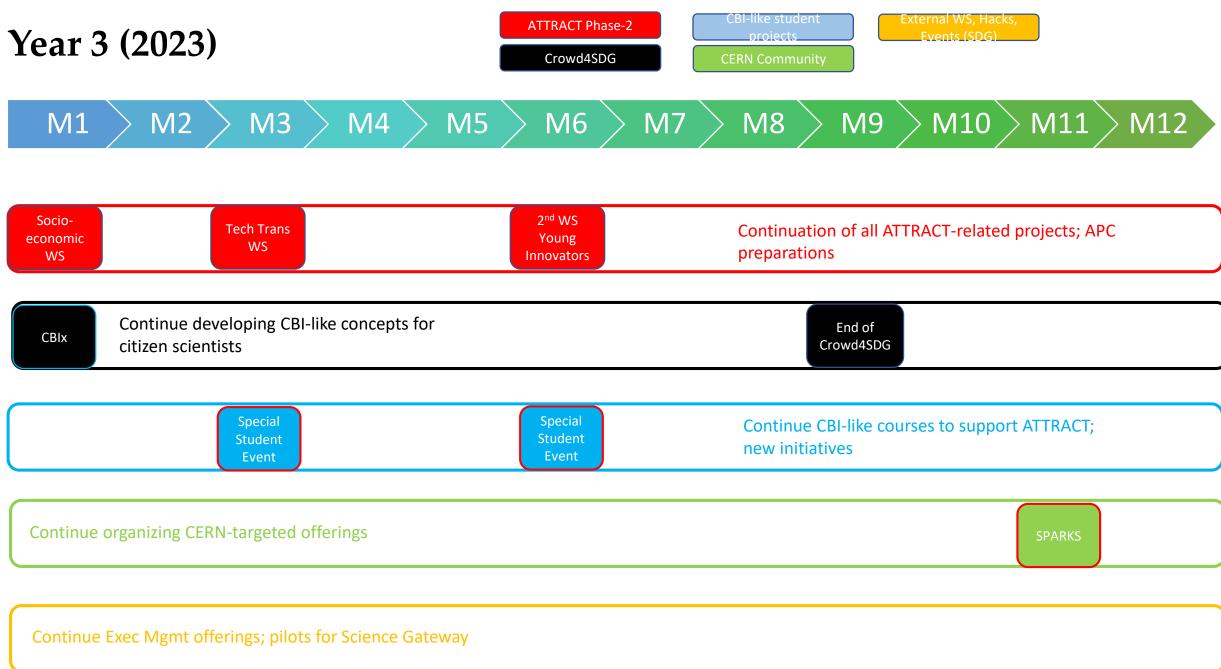

| WS Young<br>Innovators      |
| CBIx                                                                                | Continue developing CBI-like concepts for citizen scientists                                             |                             |
| events for ATTRACT: new collaborations                                              | cial<br>lent<br>ent                                                                                      | Special<br>Student<br>Event |
| Continue organizing CERN-targeted offerings                                         |                                                                                                          | SPARKS                      |

Continue hosting SDG WS, Hacks; Exec Mgmt offerings; pilots for Science Gateway

Science



## Year 4 (2024)



Continue hosting SDG WS, Hacks; Exec Mgmt offerings; regular offering for Science Gateway

Year 5 (2025)



If ATTRACT Phases 1 and 2 are repeated in Horizon Europe, organize Calls, support the projects involving students, organize periodic events

Continue CBI-like activities; organize special student events for ATTRACT; launch new GRADE initiatives for ATTRACT Phase-1

Continue organizing CERN-targeted offerings

Continue hosting SDG WS, Hacks; Exec Mgmt offerings; regular offering for Science Gateway