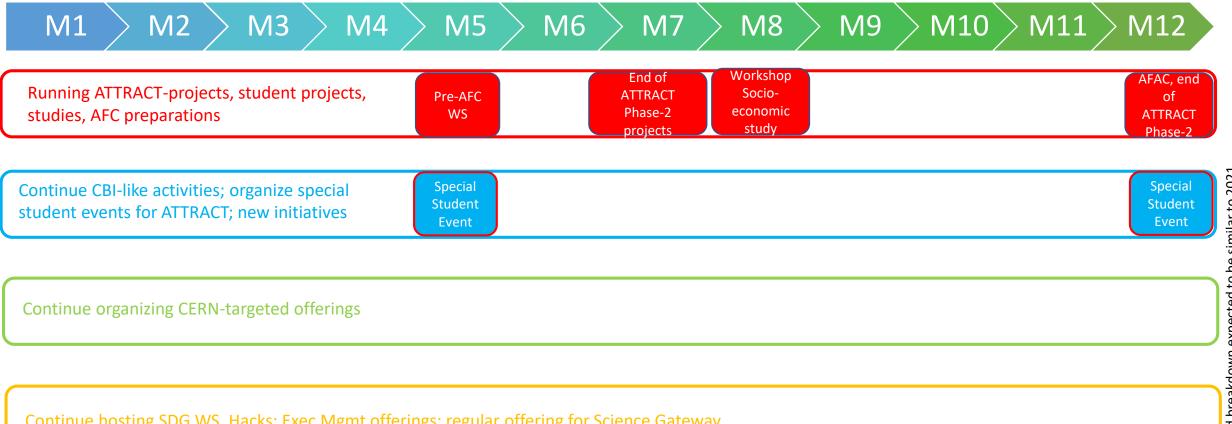

## Year 4 (2024)

Continue hosting SDG WS, Hacks; Exec Mgmt offerings; regular offering for Science Gateway

Year 5 (2025)

If ATTRACT Phases 1 and 2 are repeated in Horizon Europe, organize Calls, support the projects involving students, organize periodic events

Continue CBI-like activities; organize special student events for ATTRACT; launch new GRADE initiatives for ATTRACT Phase-1

Continue organizing CERN-targeted offerings

Continue hosting SDG WS, Hacks; Exec Mgmt offerings; regular offering for Science Gateway