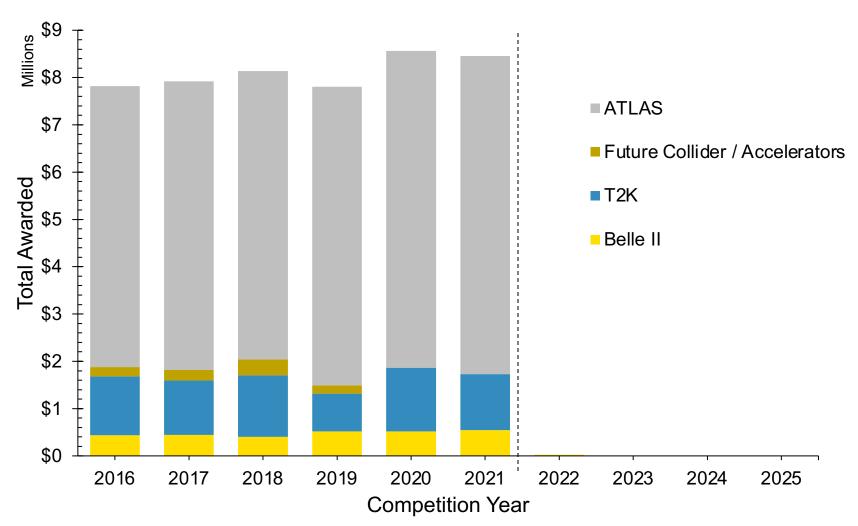

7.4     |        | 7. 17. |              |        |
| Theory                           | 8.29%   | 6.87%   | 4.83%  | 7.19%  | 16.07%       | 15.48% |
| Theory funding rate              | 56.95%  | 55.64%  | 51.30% | 63.51% | 60.45%       | 50.70% |
| Funding rate overall for that CY | 56.06%  | 58.13%  | 74.17% | 64.28% | 56.45%       | 39.63% |
| Theory Envelope Share            |         |         |        |        |              |        |
| (includes ongoing                |         |         |        |        |              |        |
| commitments)                     | 14.01%  | 13.23%  | 12.62% | 13.00% | 11.35%       | 12.77% |

#### Infrastructure Funding



#### **Fundamental Subatomic Physics**



#### SNO / SNOLAB / Particle Astrophysics



#### High Energy Physics Projects



#### Subatomic Physics Program Updates

#### **2022 Discovery Grants Competition**

In light of the continuing uncertainty around the Covid-19 pandemic, and to ensure effective and timely delivery of the 2022 Discovery Grants competition, the peer review of applications, including Subatomic Physics, will take place by videoconference.

NSERC is committed to maintaining a peer review process of the highest quality, including fairness and consistency between evaluating committees and across competition years.

Contact: resgrant@nserc-crsng.gc.ca



#### **Questions?**

#### Philip Bale & Kaitlyn Pomykala

Program Officers, Subatomic Physics

SUBATOMIC@nserc-crsng.gc.ca

#### **Connect with us**



@nserc\_crsng



facebook.com/nserccanada