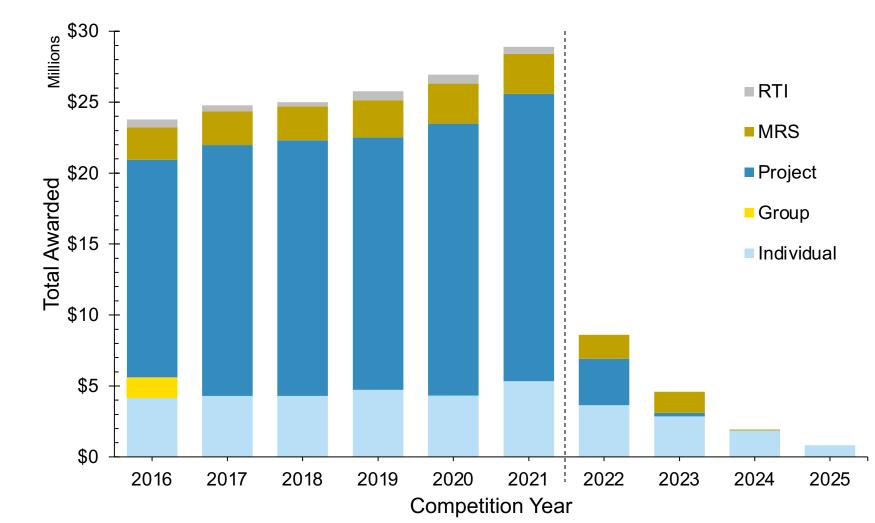

## **Share of Envelope at End of Competition Comparison to Past Years**

| Subatomic Physics Evaluation Section |                                |     |     |     |     |     |  |  |  |
|--------------------------------------|--------------------------------|-----|-----|-----|-----|-----|--|--|--|
| Evolution of Envelope's Shares       |                                |     |     |     |     |     |  |  |  |
| 2016 2017 2018 2019 2020 2021        |                                |     |     |     |     |     |  |  |  |
| Theory                               | Theory 14% 13% 13% 13% 11% 13% |     |     |     |     |     |  |  |  |
| RTI                                  | RTI 2% 2% 1% 3% 2% 2%          |     |     |     |     |     |  |  |  |
| Total Research Ops                   | 84%                            | 85% | 86% | 84% | 86% | 86% |  |  |  |
| Exp. Ops                             | 74%                            | 75% | 77% | 74% | 76% | 76% |  |  |  |
| MRS                                  | 9%                             | 10% | 10% | 10% | 10% | 10% |  |  |  |

Total requested: \$5.660M

Total Recommended: \$2.243M

Final Funding Rate: 40%