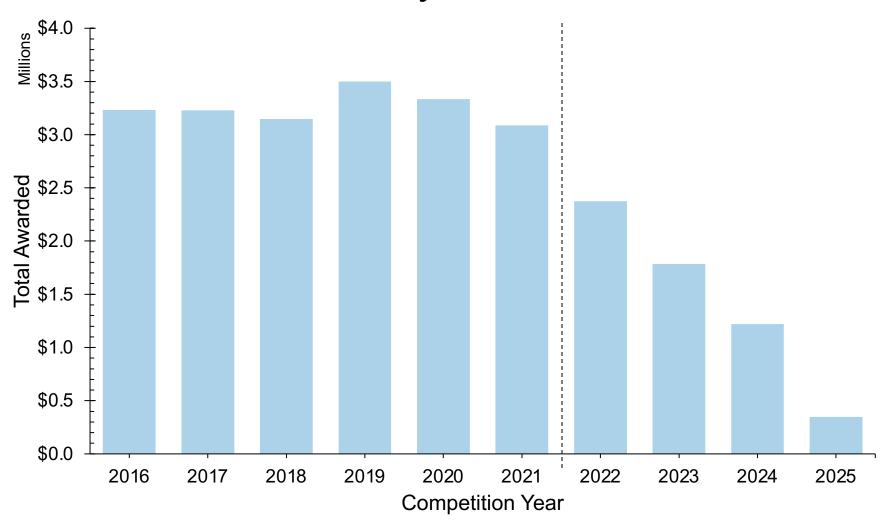

### **Theory Awards**

### **Theory Results 2016-2021**

|                                  | 2016    | 2017    | 2018   | 2019   | 2020         | 2021   |
|----------------------------------|---------|---------|--------|--------|--------------|--------|
| Number of Theory applications    | 10000   | 1       |        | 100    | 2000         | 10.10  |
| received                         | 13      | 13      | 12     | 14     | 17           | 10     |
| Theory success rate              | 100.00% | 100.00% | 75.00% | 78.57% | 82.35%       | 80.00% |
| % of applications submitted      |         |         |        | 1111   | 111111111111 |        |
| that were Theory                 | 22.41%  | 25.49%  | 30.77% | 23.73% | 29.82%       | 21.28% |
| % of amount requested from       |         |         |        |        |              |        |
| Theory                           | 8.17%   | 7.18%   | 6.99%  | 7.28%  | 15.01%       | 12.10% |
| % of amount awarded to           |         | 7.4     |        | 7. 17. |              |        |
| Theory                           | 8.29%   | 6.87%   | 4.83%  | 7.19%  | 16.07%       | 15.48% |
| Theory funding rate              | 56.95%  | 55.64%  | 51.30% | 63.51% | 60.45%       | 50.70% |
| Funding rate overall for that CY | 56.06%  | 58.13%  | 74.17% | 64.28% | 56.45%       | 39.63% |
| Theory Envelope Share            |         |         |        |        |              |        |
| (includes ongoing                |         |         |        |        |              |        |
| commitments)                     | 14.01%  | 13.23%  | 12.62% | 13.00% | 11.35%       | 12.77% |