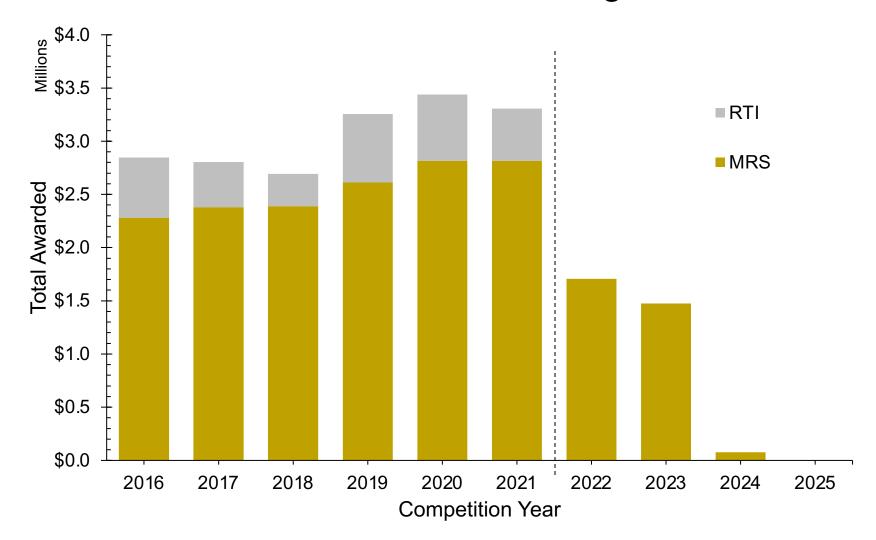

| 8.17%   | 7.18%   | 6.99%  | 7.28%  | 15.01%       | 12.10% |
| % of amount awarded to           |         | 7.4     |        | 7. 17. |              |        |
| Theory                           | 8.29%   | 6.87%   | 4.83%  | 7.19%  | 16.07%       | 15.48% |
| Theory funding rate              | 56.95%  | 55.64%  | 51.30% | 63.51% | 60.45%       | 50.70% |
| Funding rate overall for that CY | 56.06%  | 58.13%  | 74.17% | 64.28% | 56.45%       | 39.63% |
| Theory Envelope Share            |         |         |        |        |              |        |
| (includes ongoing                |         |         |        |        |              |        |
| commitments)                     | 14.01%  | 13.23%  | 12.62% | 13.00% | 11.35%       | 12.77% |

#### Infrastructure Funding



#### **Fundamental Subatomic Physics**



#### SNO / SNOLAB / Particle Astrophysics



#### High Energy Physics Projects



#### Subatomic Physics Program Updates

#### **2022 Discovery Grants Competition**

In light of the continuing uncertainty around the Covid-19 pandemic, and to ensure effective and timely delivery of the 2022 Discovery Grants competition, the peer review of applications, including Subatomic Physics, will take place by videoconference.

NSERC is committed to maintaining a peer review process of the highest quality, including fairness and consistency between evaluating committees and across competition years.

Contact: resgrant@nserc-crsng.gc.ca



#### **Questions?**

#### Philip Bale & Kaitlyn Pomykala

Program Officers, Subatomic Physics

SUBATOMIC@nserc-crsng.gc.c