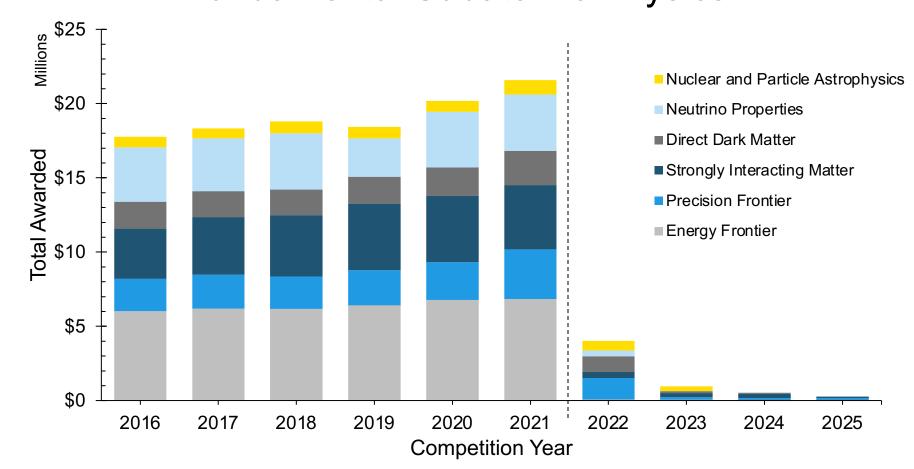

#### **Fundamental Subatomic Physics**

#### SNO / SNOLAB / Particle Astrophysics

#### High Energy Physics Projects