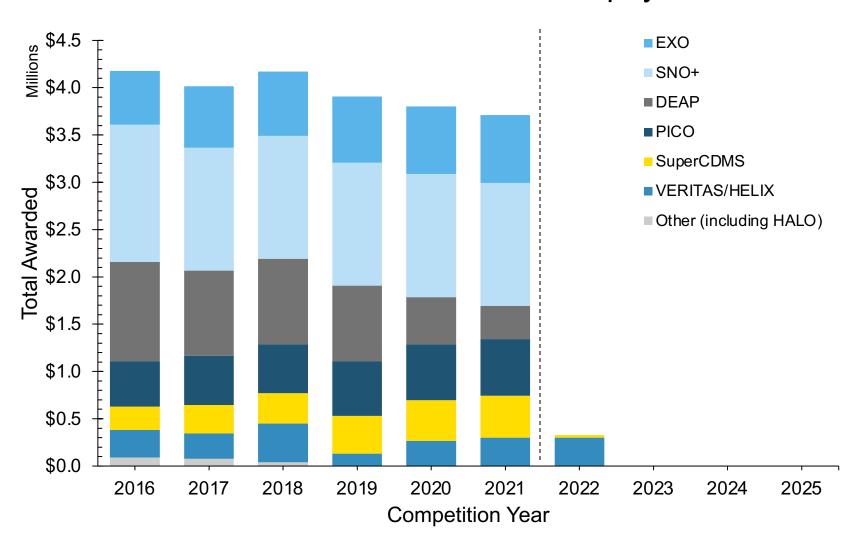

unt awarded to           |         | 7.4     |        | 7. 17. |              |        |
| Theory                           | 8.29%   | 6.87%   | 4.83%  | 7.19%  | 16.07%       | 15.48% |
| Theory funding rate              | 56.95%  | 55.64%  | 51.30% | 63.51% | 60.45%       | 50.70% |
| Funding rate overall for that CY | 56.06%  | 58.13%  | 74.17% | 64.28% | 56.45%       | 39.63% |
| Theory Envelope Share            |         |         |        |        |              |        |
| (includes ongoing                |         |         |        |        |              |        |
| commitments)                     | 14.01%  | 13.23%  | 12.62% | 13.00% | 11.35%       | 12.77% |

#### Infrastructure Funding



#### **Fundamental Subatomic Physics**



#### SNO / SNOLAB / Particle Astrophysics



#### High Energy Physics Projects



#### Subatomic Physics Program Updates

#### **2022 Discovery Grants Competition**

In light of the continuing uncertainty around the Covid-19 pandemic, and to ensure effective and timely delivery of the 2022 Discovery Grants competition, the peer review of applications, including Subatomic Physics, will take place by videoconference.

NSERC is committed to maintaining a peer review process of the highest quality, including fairness and consistency between evaluating committees and across competition years.

Contact: resgrant@nserc-crsng.gc.ca



#### **Questions?**

#### Philip Bale & Kaitlyn Pomykala

Program Officers, Subatomic Physics

SUBATOMIC@nserc-crsng.gc.ca

#### **Connect with us**



@nserc\_crsng



facebook.com/nserccanada