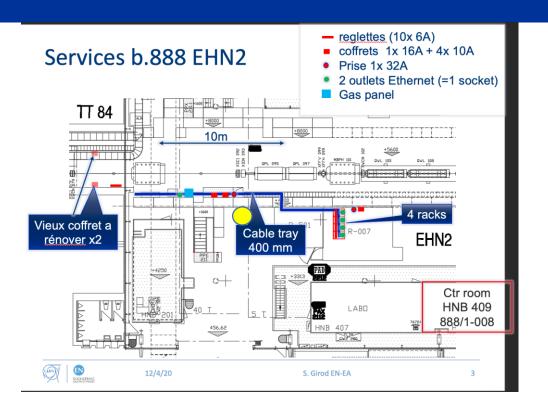

## M2 beamline intervention: EN-EA

Few visits to define the M2 beamline intervention and to identify the positioning of the required services (J. Bernhard -> Dipanwita, + EN-CV, EN-EA-AS)

Shielding modification due to radiation limits for DY - Doubling of concrete wall or Iron Shieling will be put in place - Modification of the access to M2 beamline: chicane Radiation background studies started to define the shielding requirements Concrete / Iron shielding 10m