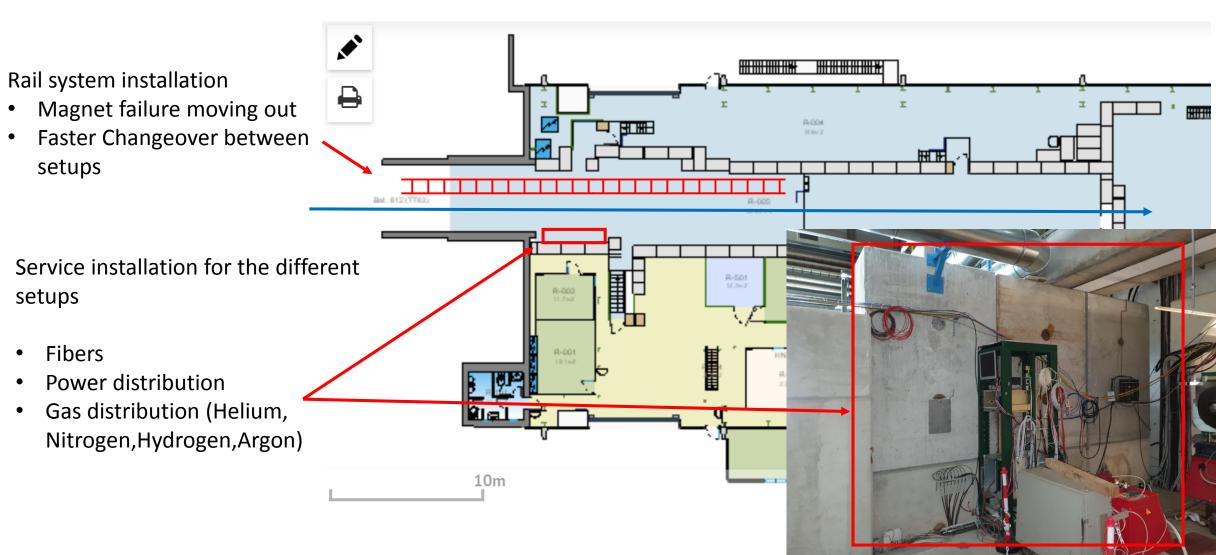

TPC → services only in beam position or outside (helium gas only) yellow mark position to allow for test till beam time is allocated?