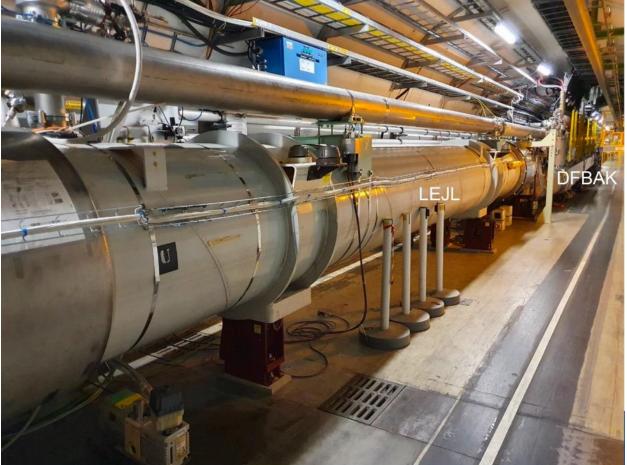

# **Vertical offset of LEJL.5L6**

LEJL is a connection cryostat located between MB.A8L6 and the DFBAK (no Q7.L6). The dump line stands on top of it

A significant vertical misalignment has just been found. Realignment is imperative.

Will keep the cryogenic sub-sectors concerned at 20 K and realign very carefully at cold.

| D    | Task Name                                    | Duration | Start    | Finish   | February 2021                                                       | March 2021                                                                    |                                                                        |
|------|----------------------------------------------|----------|----------|----------|---------------------------------------------------------------------|-------------------------------------------------------------------------------|------------------------------------------------------------------------|
|      |                                              |          |          |          | 5 6 7 8<br>01020304050607080910111213141516171819202122232425262728 | 9 10 11<br>301 0203 0405 06 07 08 09 10 11 12 13 14 15 16 17 18 19 20 21 22 2 | 12 13 14<br>3 24 25 26 27 28 29 30 31 01 02 03 04 05 06 07 08 09 10 11 |
| 2331 | NC: LHC.LEJL.5L6                             | 43 days? | 03-02-21 | 06-04-21 | iL6 ,                                                               |                                                                               |                                                                        |
| 2332 | De-pressurise internal lines of sub-sector A | 1 day?   | 03-02-21 | 03-02-21 | De-pressurise internal lines of sub-sector A                        |                                                                               |                                                                        |
| 2333 | Empty adjacent cryo sub-sector B             | 2 days   | 04-02-21 | 05-02-21 | Empty adjacent cryo sub-sector B                                    |                                                                               |                                                                        |
| 2334 | Electrical boxes removal                     | 0.5 days | 04-02-21 | 04-02-21 | Electrical boxes removal                                            |                                                                               |                                                                        |
| 2335 | Beam dump line venting & removal             | 1 day    | 08-02-21 | 08-02-21 | Beam dump line venting & removal                                    |                                                                               |                                                                        |
| 2337 | Tomograph transport to tunnel                | 1 day    | 09-02-21 | 10-02-21 | Tomograph transport to tunnel                                       |                                                                               |                                                                        |
| 2339 | Tomographies                                 | 11 days  | 10-02-21 | 24-02-21 | Tomogra                                                             | phies                                                                         |                                                                        |
| 2340 | Insulation vacuum residual measurement       | 1 day    | 12-02-21 | 12-02-21 | Insulation vacuum residual measurement                              |                                                                               |                                                                        |
| 2341 | LEJL intervention                            | 10 days  | 15-02-21 | 26-02-21 | LEJ                                                                 | L intervention                                                                |                                                                        |
| 2342 | Insulation vacuum residual measurement       | 1 day    | 26-02-21 | 26-02-21 | inst                                                                | ulation vacuum residual measurement                                           |                                                                        |
| 2343 | Tomograph transport                          | 1 day    | 01-03-21 | 01-03-21 |                                                                     | Tomograph transport                                                           |                                                                        |
| 2344 | Cryo empty s56 for pressure test             | 10 days  | 08-02-21 | 19-02-21 | Cryo empty s56 for pro                                              | essure test                                                                   |                                                                        |
| 2345 | Pressure test preparation                    | 5 days   | 24-02-21 | 02-03-21 |                                                                     | Pressure test preparation                                                     |                                                                        |
| 2346 | Pressure test                                | 1 day    | 03-03-21 | 03-03-21 |                                                                     | Pressure test                                                                 |                                                                        |
| 2347 | Leak test insulation vacuum                  | 0.5 days | 03-03-21 | 03-03-21 |                                                                     | Leak test insulation vacuum                                                   |                                                                        |
| 2348 | Cryo re-configuration after pressure test    | 2 days   | 04-03-21 | 05-03-21 |                                                                     | Cryo re-configuration after pressure test                                     |                                                                        |
| 2349 | Beam dump line re-installation               | 1 day    | 04-03-21 | 04-03-21 |                                                                     | 🚃 Beam dump line re-installation                                              |                                                                        |
| 2350 | Pumping & leak detection dump line           | 3 wks    |          | 25-03-21 |                                                                     |                                                                               | Pumping & leak detection dump line                                     |
| 2351 | Electrical boxes re-installation             | 1 day    | 04-03-21 | 04-03-21 |                                                                     | Electrical boxes re-installation                                              |                                                                        |
| 2353 | Cryogenic filling, boil off and cryo tuning  | 3 wks    | 08-03-21 | 26-03-21 |                                                                     |                                                                               | Cryogenic filling, boil off and cryo tuning                            |
| 2354 |                                              | 1 wk     |          | 06-04-21 |                                                                     |                                                                               | ELQA @Cold                                                             |