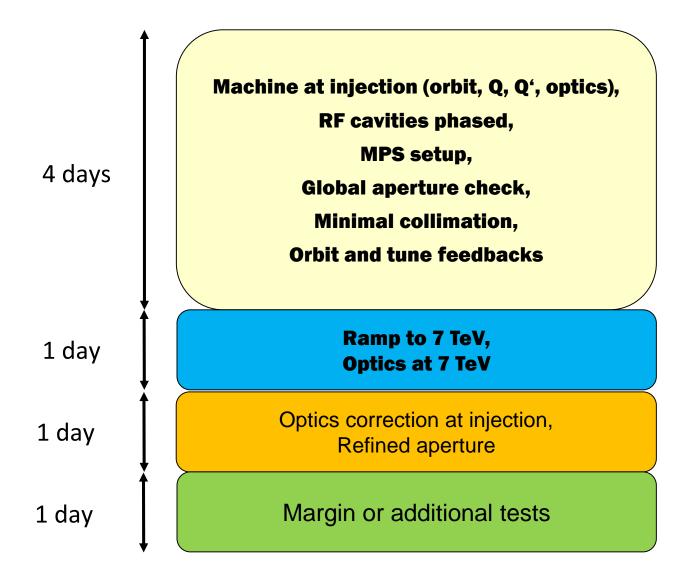

preparations are also required for the 450 GeV test program.
- If the ramp can be completed after 5 days, including optics measurements at 7 TeV, this could leave 2 days of margin for:
  - Optics corrections at injection 1 shift,
  - Aperture measurements at injection : global, local IR 2-3 shifts,
  - A few extra activities (to be defined) 2-3 shifts.

# Nominal bunch and collisions

- Most experiments have indicated interest to profit from potential 450 GeV collisions (except ATLAS for radiation protection reasons)
- Preparing the machine safely for a nominal bunch and for collisions does not look feasible within a week if a ramp to 7 TeV has to be performed.
  - The beam test would have to be extended by a few days.

## **Possible beam test outline**

Availability of >= 80% required !



# Conclusions

- LS2 in the LHC
  - fabulous job by all teams under difficult circumstances
  - activities drawing to a close
- Cool-down well advanced, magnet circuit powering tests started
- Major dipole training programme planned
  - Experienced teams in place
  - The target is 7 TeV but we really need to see how things evolve
- The beam test will be a useful exercise in preparation for 2022

### **Baseline 4.2 – IN WORK (optimized)**