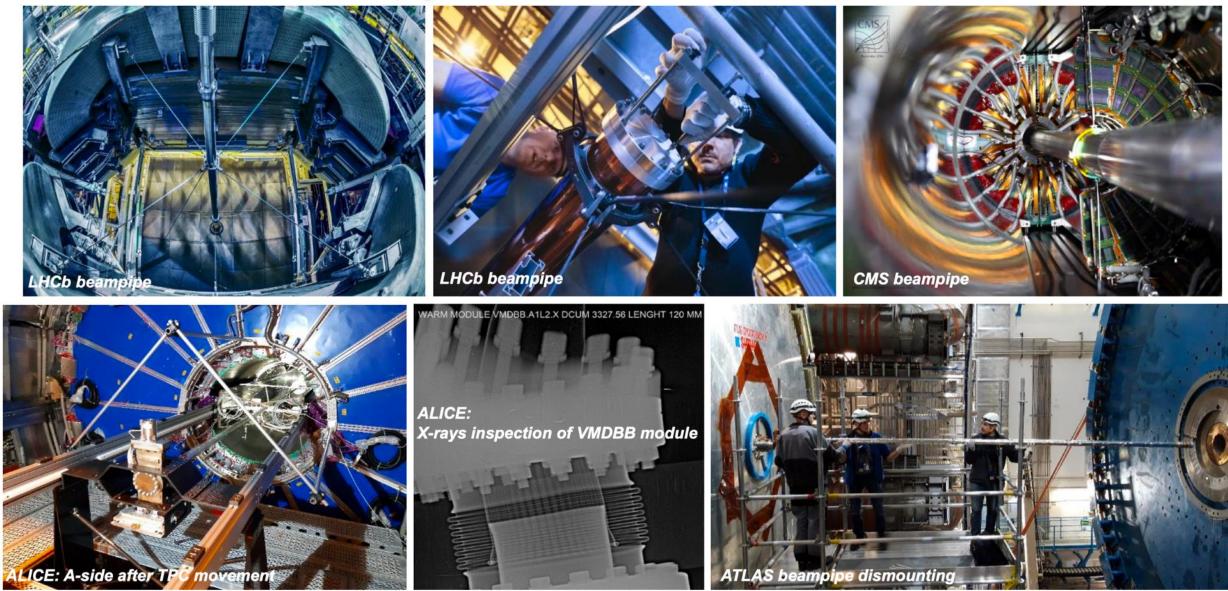

### LS2 Report: All interconnections in

The DISMAC project is coming to an end: the last of the 1232 interconnections was closed in August and the cool-down of the machine will now begin 16 SEPTEMBER, 2020 | By Anais Schaeffer



## the LHC have been closed



ation of several teams (OPCLIC [TE-MSC], BLM [BE-BI], CRIM [TE-CRG], PO [BE-OP]) including collaborators from NTUA (National Technical University of Athens) and WUST (Wroclaw University of Science and Technology)





Wrocław University of Science and Technology









1232 1078

924

616

462

308

154

120

ofp

Baseline Mar-19

-Baseline Jun-20

—Achieved

End-of-year online meeting Frédérick Bordry 15<sup>th</sup> December 2020

### Courtesy of Jean-Philippe Tock

20

### Consolidation and upgrade of LHC experiments' vacuum



# LS2 is drawing to a close

- Injectors back in the hands of the Operations group
  - Beam in L4 and Booster, PS this week, and SPS preparing for beam
  - Booster commissioning: H<sup>-</sup> charge exchange injection at 160 MeV from Linac4, beam to 2 GeV and extracted...
- In the LHC the bulk of LS2 activities have been completed
   DSO tests for powering performed
  - Electrical QA: all 8 sectors qualified at warm, after DISMAC
  - Final alignments ongoing by survey team
- The key is planned to be handed over to OP on 15 March

### **Cool down process**

- 5 sectors are running at required conditions
- 3 sectors are in transients

Warm up for electrical short circuits repairs



K. Brodzinski\_CRG meeting\_2021.03.01

### MB.C22R8 activity

On 27 Nov. 20, a short to ground was detecte