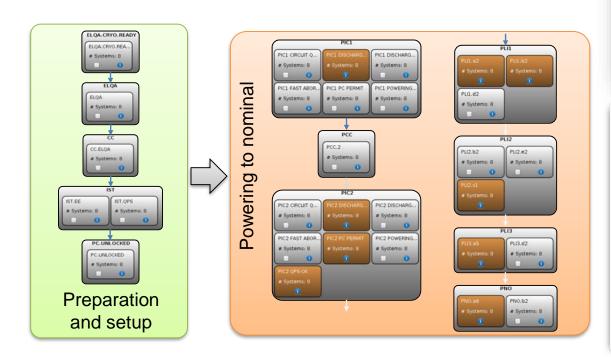

|

### **Baseline 4.2 – IN WORK (optimized)**



### **Powering tests of magnet circuits**

Following Electrical Quality Assurance (ElQA) a series of current cycles has to be performed to test:

- Magnet performance
- Powering interlocks
- Full powering chain
- Protection functionalities





### Powering tests after LS1

- In total, 16249 powering tests were executed (including repeated and failed) on the 1572 superconducting circuits
- Essentially the same amount of tests has to be carried out

## Powering tests: Phases 1 & 2

|                            | Powering                 | He Spill | Access                                                                                                                                           |
|----------------------------|--------------------------|----------|--------------------------------------------------------------------------------------------------------------------------------------------------|
| Powering Test<br>Phase I a | Up to 30 kJ per circuit  | 320g/s   | Expert access only<br>Restrict other personnel<br>acce