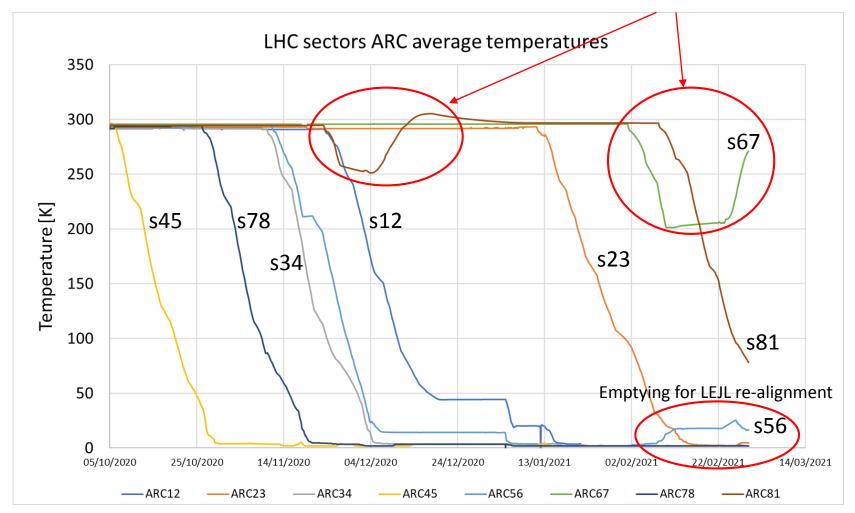

### **Cool down process**

- 5 sectors are running at required conditions
- 3 sectors are in transients

Warm up for electrical short circuits repairs

K. Brodzinski\_CRG meeting\_2021.03.01