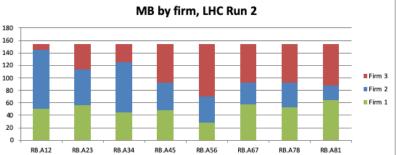

|

#### **References**:

[Ref.1] EDMS 1029391 - LHC machine Maximum Credible Incident Pressure build up inside LHC tunnel – Summary, P. Azevedo, B. Delille (2009)

[Ref. 2] EDMS 1410247 - Helium Spill Working Group Recommendations, J. Jiménez, J. Bremer, B. Delille (2014, rev. 2018)

# **LHC Powering Test Planning**



Only Phase 1 at present

Powering tests:

- Phase 1: 2 wks/sector
- Phase 2: 3 wks/sector

Courtesy of M. Solfaroli & A. Apollonio





76

CL

dipoles

76

dipoles

CL

Extr

Sector 1-2

#### Quench event during HWC in the LHC



Each quench implies a certain risk (heater failure, inter-turn short, short-to-ground, pressure-related damage, etc)



https://twiki.cern.ch/twiki/bin/viewauth/MP3/WebHome

## HWC 2015 – all 2015 quenches in one figure.





Quench behaviour of the main dipole magnets in the LHC - Gerard Willering

# **Main dipole training**

- Originally allocated time for training in each sector was calculated using the number of predicted quenches.
- This foresaw 108 quenches for the "slowest" sector (S45), meaning 8 weeks with rate of 2 quenches/day.
- Present schedule allocates 6+2 weeks, for each sector.
- High level of parallelism foreseen
- Quite some margin in the majority of the cases 2 quenches/day/sector assumption is optimistic:
  - with increased energy and parallel recovery, **recovery time increases to ~15h**
  - due to tunnel activities and resources limitations, some delays may occur before launching quenches
- S67 is on the critical path, S45 is the "slowest" sector training has to be completed before RF c