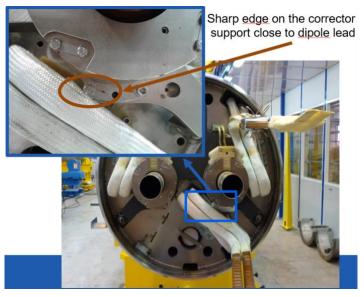

### MB.C22R8 activity

On 27 Nov. 20, a short to ground was detected on RB circuit and localised on the lyra of the magnet C22R8  $\rightarrow$  LMC 20/1/20

On 6 Jan. 21, the lyra insulation was reinforced Procedure 1430405.

On 13 Jan. 21, closure of QBQI.22R8 W bellow

On 19 Jan. 21, EIQA test at warm passed

On 25 Jan. 21, pressurisation test at 18 bars, validated with the global leak test HSE-OHS- 2458898