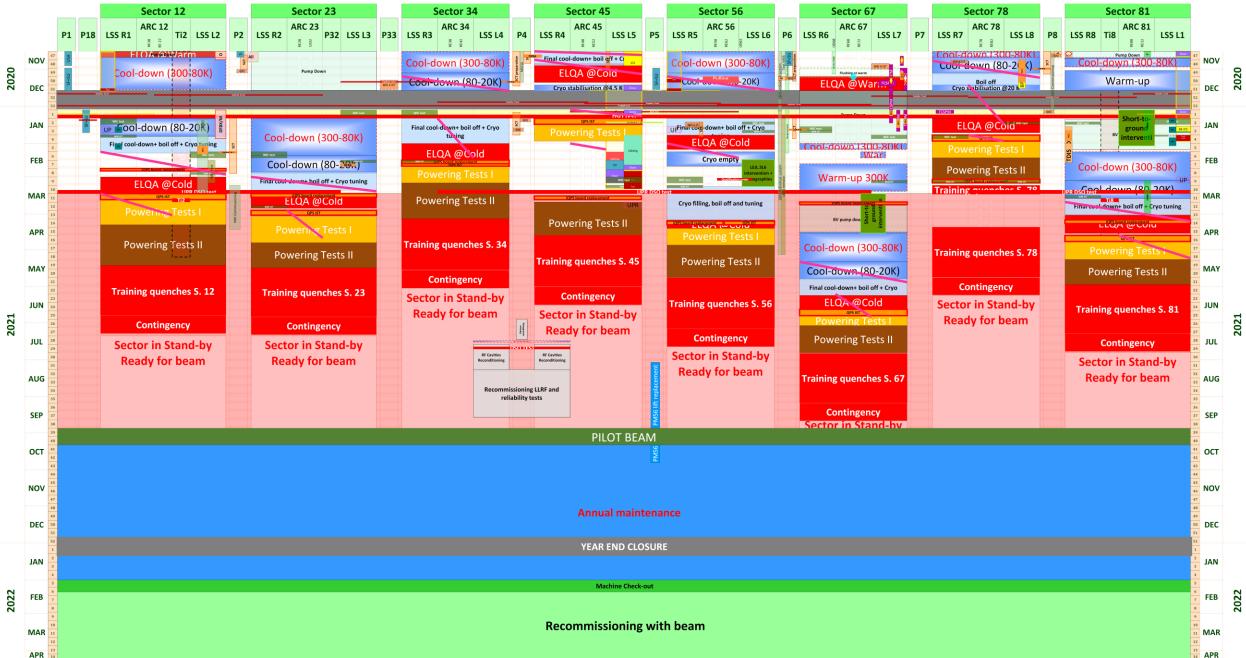

### **Cool down process**

- 5 sectors are running at required conditions
- 3 sectors are in transients

Warm up for electrical short circuits repairs

K. Brodzinski\_CRG meeting\_2021.03.01

There will a knock-on to the planning in sector 56 but we have time.