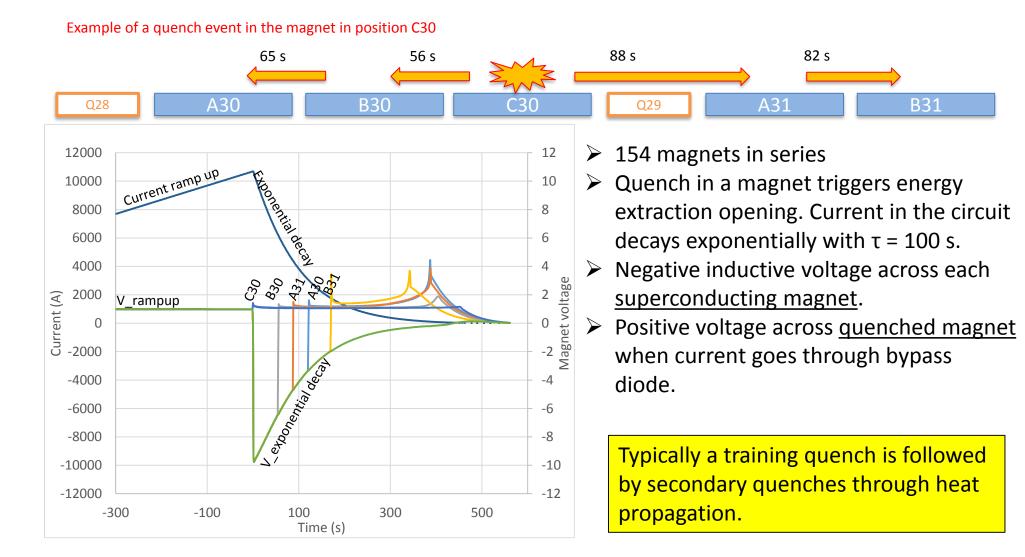

|
| Powering Test<br>Phase II  | No limit                 | 40 Kg/s  | No access to large parts of the tunnel                                                                                                           |

#### **References**:

[Ref.1] EDMS 1029391 - LHC machine Maximum Credible Incident Pressure build up inside LHC tunnel – Summary, P. Azevedo, B. Delille (2009)

[Ref. 2] EDMS 1410247 - Helium Spill Working Group Recommendations, J. Jiménez, J. Bremer, B. Delille (2014, rev. 2018)

# **LHC Powering Test Planning**



Only Phase 1 at present

Powering tests:

- Phase 1: 2 wks/sector
- Phase 2: 3 wks/sector

Courtesy of M. Solfaroli & A. Apollonio





76

CL

dipoles

76

dipoles

CL

Extr

Sector 1-2

#### Quench event during HWC in the LHC



Each quench implies a certain risk (heater failure, inter-turn short, short-to-ground, pressure-related damage, etc)



https://twiki.cern.ch/twiki/bin/viewauth/MP3/WebHome

## HWC 2015 – all 2015 quenches in one figure.





Quench behaviour of the main dipole magnets in the LHC - Gerard Willering

# **Main dipole training**

- Originally allocated time for training in each sector was calculated using the number of predicted quenches.
- This foresaw 108 quenches for the "slowest" sector (S45), meaning 8 weeks with rate of 2 quenches/day.
- Present schedule allocates 6+2 weeks, for each sector.
- High level of parallelism foreseen
- Quite some margin in the majority of the cases 2 quenches/day/sector assumption is optimistic:
  - with increased energy and parallel recovery, **recovery ti