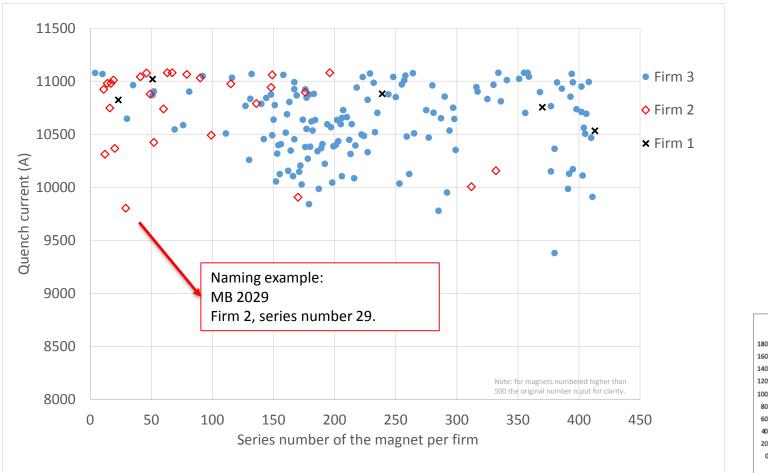

|

#### **References**:

[Ref.1] EDMS 1029391 - LHC machine Maximum Credible Incident Pressure build up inside LHC tunnel – Summary, P. Azevedo, B. Delille (2009)

[Ref. 2] EDMS 1410247 - Helium Spill Working Group Recommendations, J. Jiménez, J. Bremer, B. Delille (2014, rev. 2018)

# **LHC Powering Test Planning**



Only Phase 1 at present

Powering tests:

- Phase 1: 2 wks/sector
- Phase 2: 3 wks/sector

Courtesy of M. Solfaroli & A. Apollonio





76

CL

dipoles

76

dipoles

CL

Extr

Sector 1-2

#### Quench event during HWC in the LHC



Each quench implies a certain risk (heater failure, inter-turn short, short-to-ground, pressure-related damage, etc)



https://twiki.cern.ch/twiki/bin/viewauth/MP3/WebHome

## HWC 2015 – all 2015 quenches in one figure.





Quench behaviour of the main dipole magnets in the LHC - Gerard Willering

# **Main dipole training**

- Originally allocated time for training in each sector was calculated using the number of predicted quenches.
- This foresaw 108 quenches for the "slowest" sector (S45), meaning 8 weeks with rate of 2 quenches/day.
- Present schedule allocates 6+2 weeks, for each sector.
- High level of parallelism foreseen
- Quite some margin in the majority of the cases 2 quenches/day/sector assumption is optimistic:
  - with increased energy and parallel recovery, **recovery time increases to ~15h**
  - due to tunnel activities and resources limitations, some delays may occur before launching quenches
- S67 is on the critical path, S45 is the "slowest" sector training has to be completed before RF