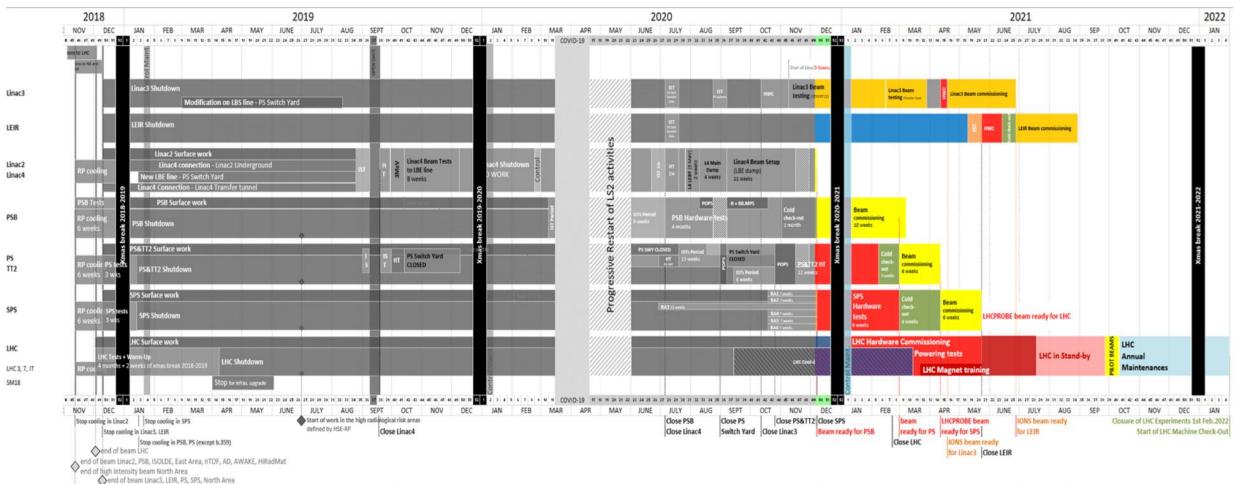

#### LS2 Master Schedule Version 3.1

End-of-year online meeting Frédérick Bordry 15<sup>th</sup> December 2020

ofp

Baseline Mar-19

-Baseline Jun-20

—Achieved

End-of-year online meeting Frédérick Bordry 15<sup>th</sup> December 2020