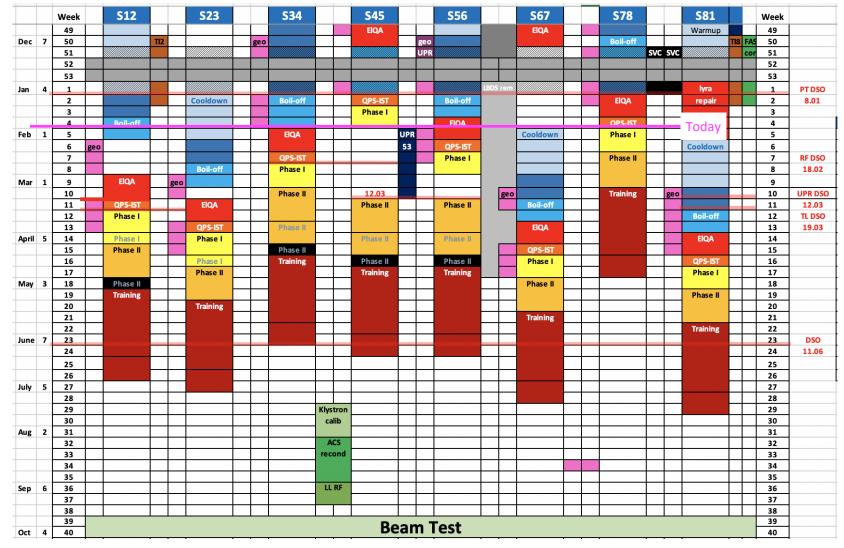

#### LS2 Master Schedule Version 3.1

End-of-year online meeting Frédérick Bordry 15<sup>th</sup> December 2020

ofp

Baseline Mar-19

-Baseline Jun-20

—Achieved

End-of-year online meeting Frédérick Bordry 15<sup>th</sup> December 2020