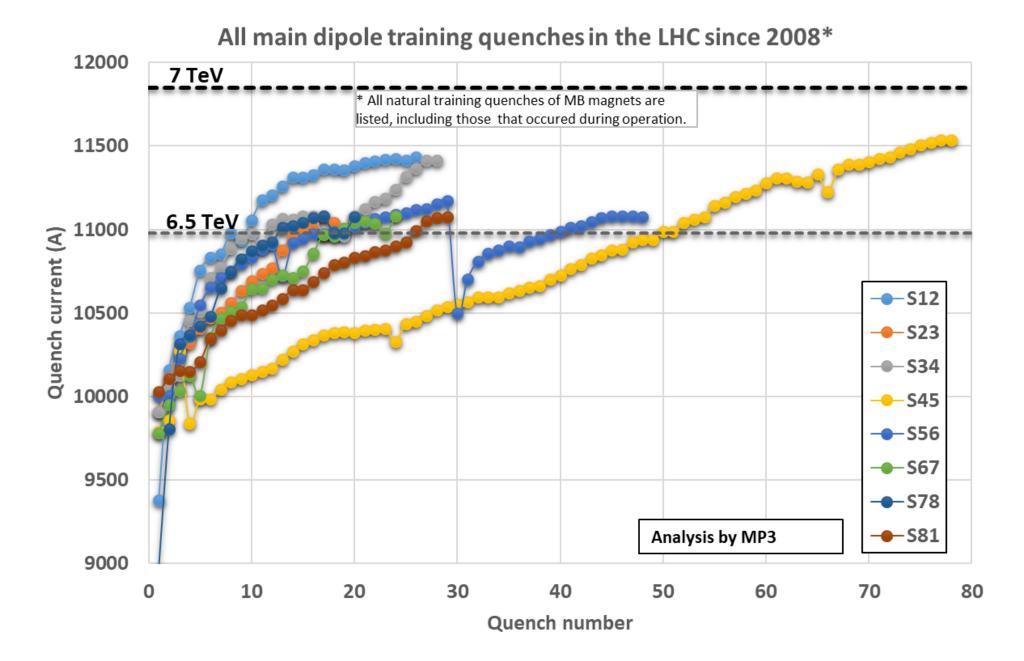

rge parts of the tunnel                                                                                                           |

#### **References**:

[Ref.1] EDMS 1029391 - LHC machine Maximum Credible Incident Pressure build up inside LHC tunnel – Summary, P. Azevedo, B. Delille (2009)

[Ref. 2] EDMS 1410247 - Helium Spill Working Group Recommendations, J. Jiménez, J. Bremer, B. Delille (2014, rev. 2018)

# **LHC Powering Test Planning**



Only Phase 1 at present

Powering tests:

- Phase 1: 2 wks/sector
- Phase 2: 3 wks/sector

Courtesy of M. Solfaroli & A. Apollonio





76

CL

dipoles

76

dipoles

CL

Extr

Sector 1-2

#### Quench event during HWC in the LHC



Each quench implies a certain risk (heater failure, inter-turn short, short-to-ground, pressure-related damage, etc)



https://twiki.cern.ch/twiki/bin/viewauth/MP3/WebHome

## HWC 2015 – all 2015 quenches in one figure.





Quench behaviour of the main dipole magnets in the LHC - Gerard Willering

# **Main dipole training**

- Originally allocated time for training in each sector was calculated using the number of predicted quenches.
- This foresaw 108 quenches for the "slowest" sector (S45), meaning 8 weeks with rate of 2 quenches/day.
- Present schedule allocates 6+2 weeks, for each sector.
- High level of parallelism foreseen
- Quite some margin in the majority of the cases 2 quenches/day/sector assumption is optimistic:
  - with increased energy and parallel recovery, **recovery time increases to ~15h**
  - due to tunnel activities and resources limitations, some delays may occur before launching qu