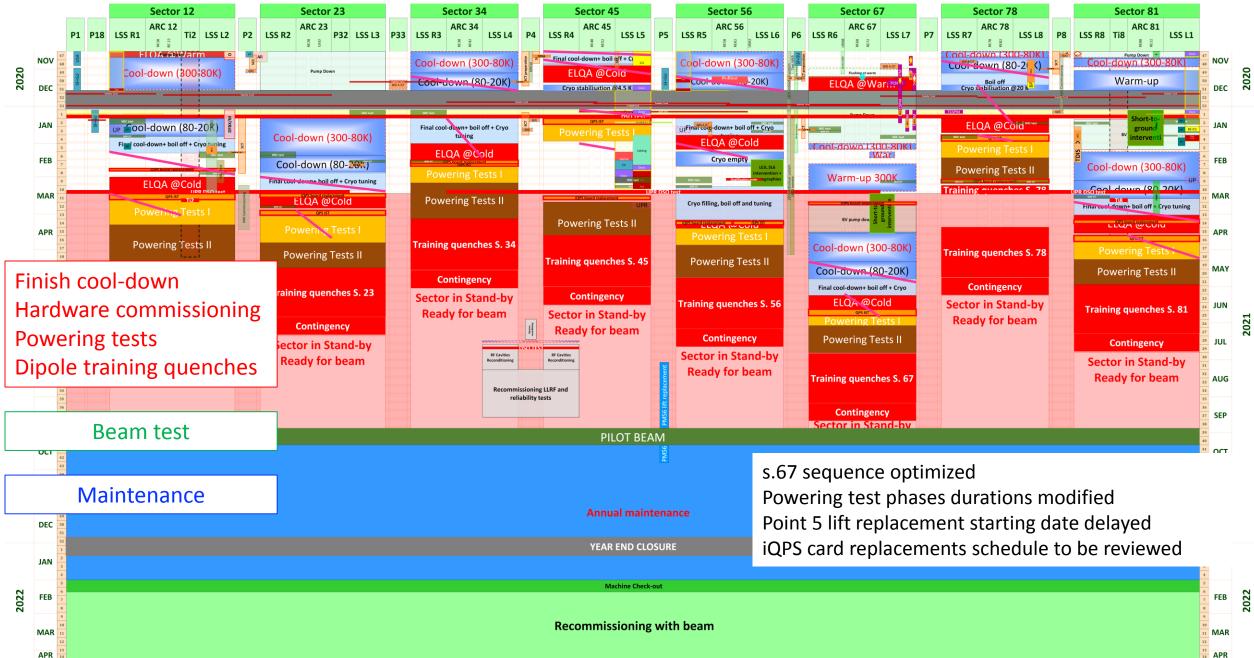

### **Cool down process**

- 5 sectors are running at required conditions
- 3 sectors are in transients

Warm up for electrical short circuits repairs

K. Brodzinski\_CRG meeting\_2021.03.01