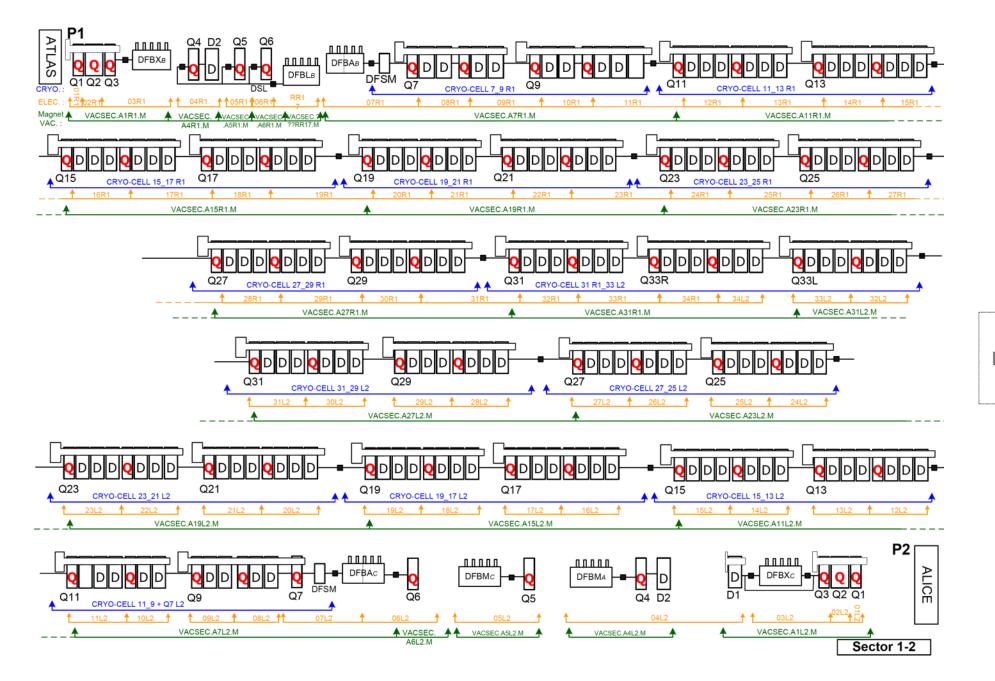

he area under powering tests                                                                                                       |
| Powering Test<br>Phase II  | No limit                 | 40 Kg/s  | No access to large parts of the tunnel                                                                                                           |

#### **References**:

[Ref.1] EDMS 1029391 - LHC machine Maximum Credible Incident Pressure build up inside LHC tunnel – Summary, P. Azevedo, B. Delille (2009)

[Ref. 2] EDMS 1410247 - Helium Spill Working Group Recommendations, J. Jiménez, J. Bremer, B. Delille (2014, rev. 2018)

# **LHC Powering Test Planning**



Only Phase 1 at present

Powering tests:

- Phase 1: 2 wks/sector
- Phase 2: 3 wks/sector

Courtesy of M. Solfaroli & A. Apollonio





76

CL

dipoles

76

dipoles

CL

Extr

Sector 1-2

#### Quench event during HWC in the LHC



Each quench implies a certain risk (heater failure, inter-turn short, short-to-ground, pressure-related damage, etc)



https://twiki.cern.ch/twiki/bin/viewauth/MP3/WebHome

## HWC 2015 – all 2015 quenches in one figure.





Quench behaviour of the main dipole magnets in the LHC - Gerard Willering

# **Main dipole training**

- Originally allocated time for training in each sector was calculated using the number of predicted quenches.
- This foresaw 108 quenches for the "slowest" sector (S45), meaning 8 weeks with rate of 2 quenches/day.
- Present schedule allocates 6+2 weeks, for each sector.
- High level of parallelism foreseen
- Quite some margin in the majority of the cases 2 quenches/da