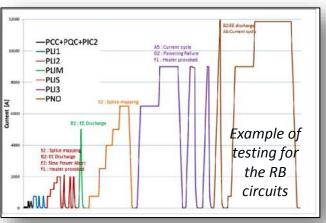

### MB.C22R8 activity

On 27 Nov. 20, a short to ground was detected on RB circuit and localised on the lyra of the magnet C22R8  $\rightarrow$  LMC 20/1/20

On 6 Jan. 21, the lyra insulation was reinforced Procedure 1430405.

On 13 Jan. 21, closure of QBQI.22R8 W bellow

On 19 Jan. 21, EIQA test at warm passed

On 25 Jan. 21, pressurisation test at 18 bars, validated with the global leak test HSE-OHS- 2458898

#### On 8 Feb. 21, start of cool down

7