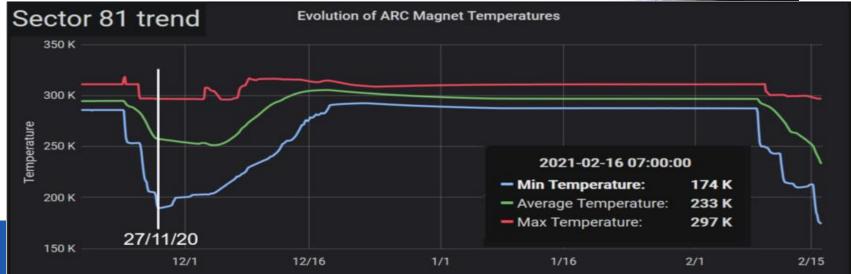

### MB.C22R8 activity

On 27 Nov. 20, a short to ground was detected on RB circuit and localised on the lyra of the magnet C22R8  $\rightarrow$  LMC 20/1/20

On 6 Jan. 21, the lyra insulation was reinforced Procedure 1430405.

On 13 Jan. 21, closure of QBQI.22R8 W bellow

On 19 Jan. 21, EIQA test at warm passed

On 25 Jan. 21, pressurisation test at 18 bars, validated with the global leak test HSE-OHS- 2458898

#### On 8 Feb. 21, start of cool down

7