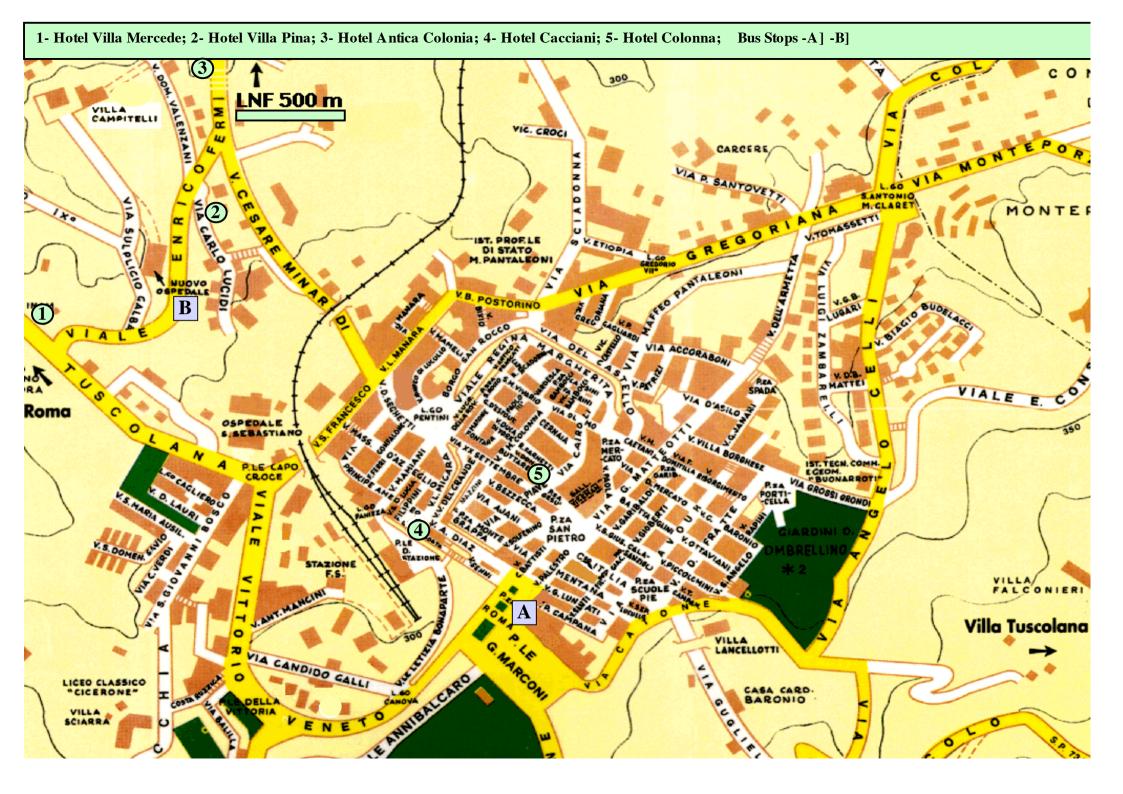

**Bus Stop A** @ Piazza Marconi, by the City Hall (look at A on the Frascati Map)

**Bus Stop B** @ Via Enrico Fermi in front of FERRINI shop (look at B on the Frascati Map)

**Bus Stop A** @ Piazza Marconi, by the City Hall (look at A on the Frascati